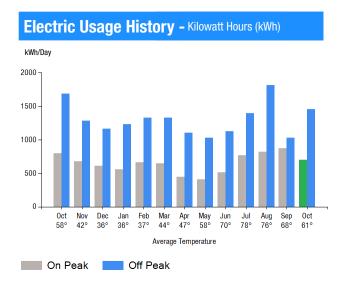

Total Demand Use = 159.70 kW

53 X Meter Constant of 384 = 20352 Billed Usage

110 X Meter Constant of 384 = 42240 Billed Usage Max Off-Peak Demand: 150.9 kW

Max On-Peak Demand: 159.7 kW

| Monthl | y kWh U | se - On I | Peak  |       |       |       |
|--------|---------|-----------|-------|-------|-------|-------|
| Oct    | Nov     | Dec       | Jan   | Feb   | Mar   | Apr   |
| 22272  | 19584   | 18816     | 18432 | 19200 | 18816 | 13824 |
| May    | Jun     | Jul       | Aug   | Sep   | Oct   |       |
| 12672  | 16512   | 23040     | 32640 | 19200 | 20352 |       |

#### Monthly kWh Use - Off Peak

| Oct   | Nov   | Dec   | Jan   | Feb   | Mar   | Apr   |
|-------|-------|-------|-------|-------|-------|-------|
| 47232 | 37248 | 36096 | 40704 | 38400 | 38400 | 34176 |
| May   | Jun   | Jul   | Aug   | Sep   | Oct   |       |
| 31872 | 36096 | 41856 | 72576 | 22656 | 42240 |       |