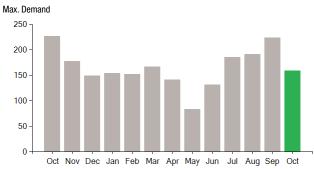

Total Demand Use = 159.70 kW

53 X Meter Constant of 384 = 20352 Billed Usage

110 X Meter Constant of 384 = 42240 Billed Usage Max Off-Peak Demand: 150.9 kW

Max On-Peak Demand: 159.7 kW

| Monthl | y kWh U | se - On I | Peak  |       |       |       |
|--------|---------|-----------|-------|-------|-------|-------|
| Oct    | Nov     | Dec       | Jan   | Feb   | Mar   | Apr   |
| 22272  | 19584   | 18816     | 18432 | 19200 | 18816 | 13824 |
| May    | Jun     | Jul       | Aug   | Sep   | Oct   |       |
| 12672  | 16512   | 23040     | 32640 | 19200 | 20352 |       |

#### **Demand Profile**