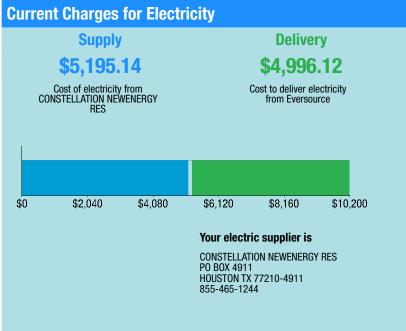

## \$10,828.88

| Electric Account Summary          |             |
|-----------------------------------|-------------|
| Amount Due On 10/06/20            | \$7,896.91  |
| Last Payment Received On 09/18/20 | -\$7,896.91 |
| Balance Forward                   | \$0.00      |
| Current Charges/Credits           |             |
| Electric Supply Services          | \$5,195.14  |
| Delivery Services                 | \$4,996.12  |
| Other Charges or Credits          | \$637.62    |
| Total Current Charges             | \$10,828.88 |
| Total Amount Due                  | \$10,828.88 |

#### **Total Charges for Electricity**

| Supplier                     |                          |                  |
|------------------------------|--------------------------|------------------|
| CONSTELLATION NEWENERGY      |                          |                  |
| Service Reference: 047681009 |                          |                  |
| Generation Srvc Chrg**       | 62592.00kWh X \$0.08300  | \$5,195.1        |
| Subtotal Supplier Services   |                          | \$5,195.1        |
| Delivery                     |                          |                  |
| (DISTRIBUTION RATE: 037)     |                          |                  |
| Service Reference: 047681009 |                          |                  |
| Prod/Trans Dmd Chrg          | 159.70KW X \$3.82000     | \$610.0          |
| Trans Enrgy Chrg On-Pk       | 20352.00kWh X \$0.02381  | \$484.5          |
| Trans Enrgy Chrg Off-Pk      | 42240.00kWh X \$0.00535  | \$225.9          |
| Distr Cust Srvc Chrg         |                          | \$270.0          |
| Distribution Dmd Chrg        | 223.90KW X \$8.86000     | \$1,983.7        |
| Electric Sys Improvements*** | 223.90KW X \$0.48000     | \$107.4          |
| Revenue Adj Mech On-Pk       | 20352.00kWh X \$-0.00011 | -\$2.2           |
| Revenue Adj Mech Off-Pk      | 42240.00kWh X \$-0.00011 | -\$4.6           |
| Prod/Trans CTA Dmd Chrg      | 159.70KW X \$-0.07000    | -\$11.1          |
| FMCC Delivery Chrg On-Pk     | 20352.00kWh X \$0.02893  | \$588.7          |
| FMCC Delivery Chrg Off-Pk    | 42240.00kWh X \$0.00649  | \$274.1          |
| Comb Public Benefit Chrg*    | 62592.00kWh X \$0.00750  | \$469.4          |
| Subtotal Delivery Services   |                          | \$4,996.1        |
|                              |                          | CE_201007PROD.TX |