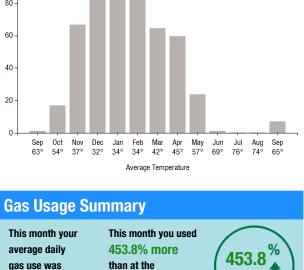

Read Demand: 34.0 ccf Billed Demand: 155.0 ccf

| Monthly CCF Use |     |      |      |      |      |      |
|-----------------|-----|------|------|------|------|------|
| Sep             | 0ct | Nov  | Dec  | Jan  | Feb  | Mar  |
| 39              | 525 | 2002 | 3094 | 3053 | 2664 | 2002 |
| Apr             | May | Jun  | Jul  | Aug  | Sep  |      |
| 1789            | 736 | 37   | 3    | 4    | 217  |      |