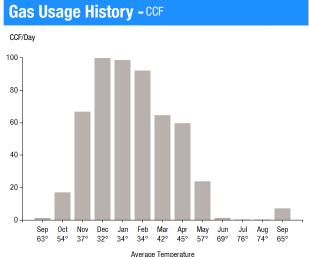

Read Demand: 34.0 ccf Billed Demand: 155.0 ccf

| Monthly CCF Use |     |      |      |      |      |      |
|-----------------|-----|------|------|------|------|------|
| Sep             | 0ct | Nov  | Dec  | Jan  | Feb  | Mar  |
| 39              | 525 | 2002 | 3094 | 3053 | 2664 | 2002 |
| Apr             | May | Jun  | Jul  | Aug  | Sep  |      |
| 1789            | 736 | 37   | 3    | 4    | 217  |      |