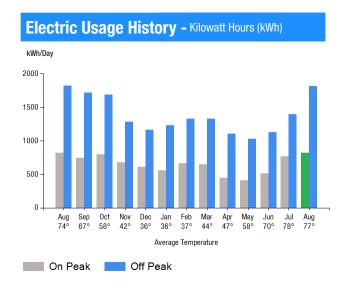

Total Demand Use = 191.20 kW

85 X Meter Constant of 384 = 32640 Billed Usage 189 X Meter Constant of 384 = 72576 Billed Usage

Max Off-Peak Demand: 191.2 kW Max On-Peak Demand: 190.1 kW

| Month | y kWh U | se - On I | Peak  |       |       |       |
|-------|---------|-----------|-------|-------|-------|-------|
| Aug   | Sep     | 0ct       | Nov   | Dec   | Jan   | Feb   |
| 24576 | 23808   | 22272     | 19584 | 18816 | 18432 | 19200 |
| Mar   | Apr     | May       | Jun   | Jul   | Aug   |       |
| 18816 | 13824   | 12672     | 16512 | 23040 | 32640 |       |

| Monthly kWh Use - Off Peak |       |       |       |       |       |       |
|----------------------------|-------|-------|-------|-------|-------|-------|
| Aug                        | Sep   | 0ct   | Nov   | Dec   | Jan   | Feb   |
| 54528                      | 54912 | 47232 | 37248 | 36096 | 40704 | 38400 |
| Mar                        | Apr   | May   | Jun   | Jul   | Aug   |       |
| 38400                      | 34176 | 31872 | 36096 | 41856 | 72576 |       |