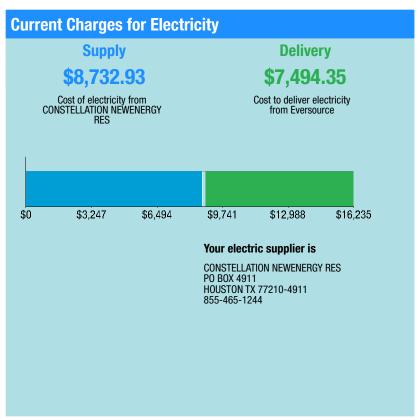

#### **Electric Account Summary**

| Amount Due On 08/06/20            | \$11,792.88  |
|-----------------------------------|--------------|
| Last Payment Received On 07/21/20 | -\$11,792.88 |
| Balance Forward                   | \$0.00       |
| Current Charges/Credits           |              |
| Electric Supply Services          | \$8,732.93   |
| Delivery Services                 | \$7,494.35   |
| Other Charges or Credits          | \$1,017.73   |
| Total Current Charges             | \$17,245.01  |
| Total Amount Due                  | \$17,245.01  |

#### **Supplier**

CONSTELLATION NEWENERGY Service Reference: 047681009

Generation Srvc Chrq\*\* 105216.00kWh X \$0.08300 \$8,732.93 Subtotal Supplier Services \$8,732.93

#### Delivery

(DISTRIBUTION RATE: 037) Service Reference: 047681009

| Prod/Trans Dmd Chrg          | 190.10KW X \$3.82000 X 1.33330  | \$968.22   |
|------------------------------|---------------------------------|------------|
| Trans Enrgy Chrg On-Pk       | 32640.00kWh X \$0.02381         | \$777.16   |
| Trans Enrgy Chrg Off-Pk      | 72576.00kWh X \$0.00535         | \$388.28   |
| Distr Cust Srvc Chrg         | \$270.0000 X 1.33330            | \$359.99   |
| Distribution Dmd Chrg        | 226.90KW X \$8.86000 X 1.33330  | \$2,680.38 |
| Electric Sys Improvements*** | 226.90KW X \$0.48000 X 1.33330  | \$145.21   |
| Revenue Adj Mech On-Pk       | 32640.00kWh X \$-0.00011        | -\$3.59    |
| Revenue Adj Mech Off-Pk      | 72576.00kWh X \$-0.00011        | -\$7.98    |
| Prod/Trans CTA Dmd Chrg      | 190.10KW X \$-0.07000 X 1.33330 | -\$17.74   |
| FMCC Delivery Chrg On-Pk     | 32640.00kWh X \$0.02893         | \$944.28   |
| FMCC Delivery Chrg Off-Pk    | 72576.00kWh X \$0.00649         | \$471.02   |
| Comb Public Benefit Chrg*    | 105216.00kWh X \$0.00750        | \$789.12   |
| Subtotal Delivery Services   |                                 | \$7,494.35 |