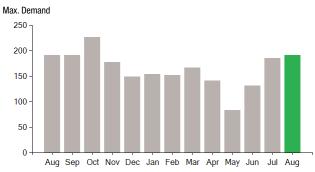

#### **Demand Profile**

#### Delivery

(DISTRIBUTION RATE: 037) Service Reference: 047681009

| Prod/Trans Dmd Chrg          | 190.10KW X \$3.82000 X 1.33330  | \$968.22   |
|------------------------------|---------------------------------|------------|
| Trans Enrgy Chrg On-Pk       | 32640.00kWh X \$0.02381         | \$777.16   |
| Trans Enrgy Chrg Off-Pk      | 72576.00kWh X \$0.00535         | \$388.28   |
| Distr Cust Srvc Chrg         | \$270.0000 X 1.33330            | \$359.99   |
| Distribution Dmd Chrg        | 226.90KW X \$8.86000 X 1.33330  | \$2,680.38 |
| Electric Sys Improvements*** | 226.90KW X \$0.48000 X 1.33330  | \$145.21   |
| Revenue Adj Mech On-Pk       | 32640.00kWh X \$-0.00011        | -\$3.59    |
| Revenue Adj Mech Off-Pk      | 72576.00kWh X \$-0.00011        | -\$7.98    |
| Prod/Trans CTA Dmd Chrg      | 190.10KW X \$-0.07000 X 1.33330 | -\$17.74   |
| FMCC Delivery Chrg On-Pk     | 32640.00kWh X \$0.02893         | \$944.28   |
| FMCC Delivery Chrg Off-Pk    | 72576.00kWh X \$0.00649         | \$471.02   |
| Comb Public Benefit Chrg*    | 105216.00kWh X \$0.00750        | \$789.12   |
| Subtotal Delivery Services   |                                 | \$7,494.35 |