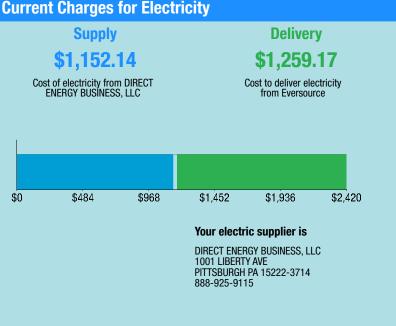

## **Total Charges for Electricity**

| Supplier                     |                         |            |
|------------------------------|-------------------------|------------|
| DIRECT ENERGY BUSINESS       |                         |            |
| Service Reference: 412622000 |                         |            |
| Generation Srvc Chrg**       | 12960.00kWh X \$0.08890 | \$1,152.14 |
| Subtotal Supplier Services   |                         | \$1,152.14 |
| Delivery                     |                         |            |
| (DISTRIBUTION RATE: 030)     |                         |            |
| Service Reference: 412622000 |                         |            |
| Transmission Dmd Chrg        | 41.00KW X \$7.92000     | \$324.72   |
| Distr Cust Srvc Chrg         |                         | \$44.00    |
| Distribution Dmd Chrg        | 41.00KW X \$14.22000    | \$583.02   |
| Electric Sys Improvements*** | 41.00KW X \$1.08000     | \$44.28    |
| CTA Demand Chrg              | 41.00KW X \$-0.34000    | -\$13.94   |
| FMCC Delivery Chrg           | 12960.00kWh X \$0.01412 | \$183.00   |
| Comb Public Benefit Chrg*    | 12960.00kWh X \$0.00726 | \$94.09    |
| Subtotal Delivery Services   |                         | \$1,259.17 |
| Total Cost of Electricity    |                         | \$2,411.31 |