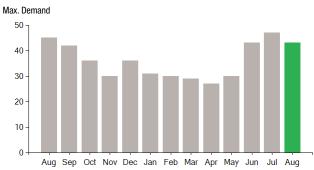

Read

Usage

81

Туре

Actual

| 892333192 | 11427 | 11346 |
|-----------|-------|-------|

Total Demand Use = 43.00 kW

Number