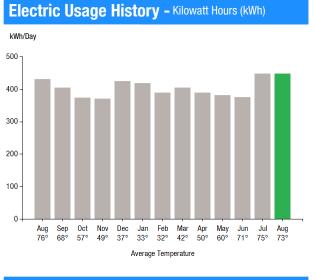

81 X Meter Constant of 160 = 12,960 Billed Usage

Read

| Monthl | y kWh U | se    |       |       |       |       |
|--------|---------|-------|-------|-------|-------|-------|
| Aug    | Sep     | Oct   | Nov   | Dec   | Jan   | Feb   |
| 12480  | 12960   | 11200 | 10720 | 13600 | 12960 | 10880 |
| Mar    | Apr     | May   | Jun   | Jul   | Aug   |       |
| 12960  | 11680   | 11040 | 12000 | 13440 | 12960 |       |