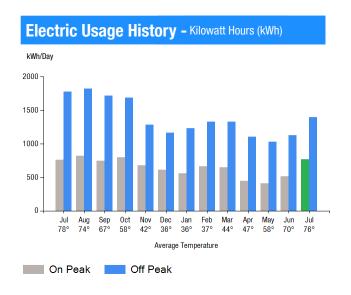

| Meter<br>Number | Current<br>Read | Previous<br>Read | Current<br>Usage | Reading<br>Type |
|-----------------|-----------------|------------------|------------------|-----------------|
| 081230381       | 327             | 267              | 60               | On Peak         |
| 081230381       | 690             | 581              | 109              | Off Peak        |

Total Demand Use = 185.50 kW

60 X Meter Constant of 384 = 23040 Billed Usage 109 X Meter Constant of 384 = 41856 Billed Usage

Max Off-Peak Demand: 180.5 kW Max On-Peak Demand: 185.5 kW

| Month | y kWh U | se - On I | Peak  |       |       |       |
|-------|---------|-----------|-------|-------|-------|-------|
| Jul   | Aug     | Sep       | 0ct   | Nov   | Dec   | Jan   |
| 24192 | 24576   | 23808     | 22272 | 19584 | 18816 | 18432 |
| Feb   | Mar     | Apr       | May   | Jun   | Jul   |       |
| 19200 | 18816   | 13824     | 12672 | 16512 | 23040 |       |

| Month | y kWh U | se - Off | Peak  |       |       |       |
|-------|---------|----------|-------|-------|-------|-------|
| Jul   | Aug     | Sep      | 0ct   | Nov   | Dec   | Jan   |
| 56832 | 54528   | 54912    | 47232 | 37248 | 36096 | 40704 |
| Feb   | Mar     | Apr      | May   | Jun   | Jul   |       |
| 38400 | 38400   | 34176    | 31872 | 36096 | 41856 |       |