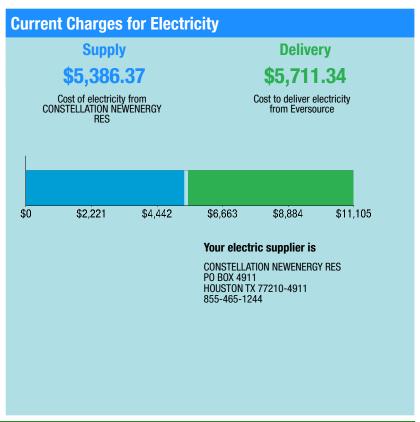

## **Electric Account Summary**

| Amount Due On 07/06/20            | \$9,502.05  |
|-----------------------------------|-------------|
| Last Payment Received On 06/17/20 | -\$9,502.05 |
| Balance Forward                   | \$0.00      |
| Current Charges/Credits           |             |
| Electric Supply Services          | \$5,386.37  |
| Delivery Services                 | \$5,711.34  |
| Other Charges or Credits          | \$695.17    |
| Total Current Charges             | \$11,792.88 |
| Total Amount Due                  | \$11,792.88 |

## **Supplier**

CONSTELLATION NEWENERGY Service Reference: 047681009 Allocated for 06/08/20 to 06/30/20 Generation Srvc Chrg\*\* 47588.20kWh X \$0.08300 \$3,949.82 Allocated for 06/30/20 to 07/08/20 Generation Srvc Chrg\*\* 17307.80kWh X \$0.08300 \$1,436.55 \$5,386.37 Subtotal Supplier Services

#### Delivery

(DISTRIBUTION RATE: 037) Service Reference: 047681009 Allocated for 06/08/20 to 06/30/20 Prod/Trans Dmd Chrg 185.50KW X \$3.82000 X 0.73330 \$519.62 Trans Enrgy Chrg On-Pk 16895.20kWh X \$0.02381 \$402.27 Trans Enrgy Chrg Off-Pk 30693.00kWh X \$0.00535 \$164.21 Distr Cust Srvc Chra \$270,0000 X 0,73330 \$197.99 Electric Sys Improvements\*\*\* 226.90KW X \$0.48000 X 0.73330 \$79.87 Distribution Dmd Chrg 226.90KW X \$8.86000 X 0.73330 \$1,474.18 Revenue Adj Mech On-Pk 16895.20kWh X \$-0.00011 -\$1.86 Revenue Adj Mech Off-Pk 30693.00kWh X \$-0.00011 -\$3.38

# Continued from previous page...

**Total Current Charges** 

| Prod/Trans CTA Dmd Chrq                        | 185.50KW X \$-0.07000 X 0.73330 | -\$9.52     |  |  |  |  |
|------------------------------------------------|---------------------------------|-------------|--|--|--|--|
| FMCC Delivery Chrg On-Pk                       | 16895.20kWh X \$0.02893         | \$488.78    |  |  |  |  |
| FMCC Delivery Chrg Off-Pk                      | 30693.00kWh X \$0.00649         | \$199.20    |  |  |  |  |
| Comb Public Benefit Chrg*                      | 47588.20kWh X \$0.00750         | \$356.91    |  |  |  |  |
| comb r ubilo bollone omg                       | 47 000.20KWII X \$0.007 00      | φοσο.σ τ    |  |  |  |  |
| Allocated for 06/30/20 to 07/08                | 3/20                            |             |  |  |  |  |
| Prod/Trans Dmd Chrg                            | 185.50KW X \$5.47000 X 0.26670  | \$270.62    |  |  |  |  |
| Trans Enrgy Chrg On-Pk                         | 6144.80kWh X \$0.03455          | \$212.30    |  |  |  |  |
| Trans Enrgy Chrg Off-Pk                        | 11163.00kWh X \$0.00775         | \$86.51     |  |  |  |  |
| Distr Cust Srvc Chrg                           | \$270.0000 X 0.26670            | \$72.01     |  |  |  |  |
| Electric Sys Improvements***                   | 226.90KW X \$0.47000 X 0.26670  | \$28.44     |  |  |  |  |
| Distribution Dmd Chrg                          | 226.90KW X \$8.86000 X 0.26670  | \$536.16    |  |  |  |  |
| Revenue Adj Mech On-Pk                         | 6144.80kWh X \$0.00182          | \$11.18     |  |  |  |  |
| Revenue Adj Mech Off-Pk                        | 11163.00kWh X \$0.00182         | \$20.32     |  |  |  |  |
| Prod/Trans CTA Dmd Chrg                        | 185.50KW X \$-0.07000 X 0.26670 | -\$3.46     |  |  |  |  |
| FMCC Delivery Chrg On-Pk                       | 6144.80kWh X \$0.05540          | \$340.42    |  |  |  |  |
| FMCC Delivery Chrg Off-Pk                      | 11163.00kWh X \$0.01243         | \$138.76    |  |  |  |  |
| Comb Public Benefit Chrg*                      | 17307.80kWh X \$0.00750         | \$129.81    |  |  |  |  |
| Subtotal Delivery Services                     |                                 | \$5,711.34  |  |  |  |  |
| <b>Total Cost of Electricity</b>               |                                 | \$11,097.71 |  |  |  |  |
| Other Charges or Credits                       |                                 |             |  |  |  |  |
| 6.35% CT Sales Tax after Exemption of \$150.00 |                                 |             |  |  |  |  |
| CT Sales Tax Supplier                          | γιοπ οι φτοσ.σο                 | \$342.03    |  |  |  |  |
| CT Sales Tax Delivery                          |                                 | \$353.14    |  |  |  |  |
| Subtotal Other Charges or Cred                 | its                             | \$695.17    |  |  |  |  |
| Cableta Cirio Chargos of Orot                  |                                 | ψ000.17     |  |  |  |  |