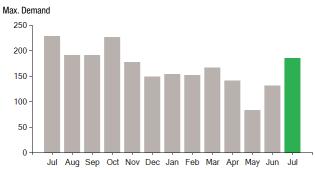

Total Demand Use = 185.50 kW

60 X Meter Constant of 384 = 23040 Billed Usage 109 X Meter Constant of 384 = 41856 Billed Usage

Max Off-Peak Demand: 180.5 kW Max On-Peak Demand: 185.5 kW

| Month | y kWh U | se - On I | Peak  |       |       |       |
|-------|---------|-----------|-------|-------|-------|-------|
| Jul   | Aug     | Sep       | 0ct   | Nov   | Dec   | Jan   |
| 24192 | 24576   | 23808     | 22272 | 19584 | 18816 | 18432 |
| Feb   | Mar     | Apr       | May   | Jun   | Jul   |       |
| 19200 | 18816   | 13824     | 12672 | 16512 | 23040 |       |

#### **Demand Profile**