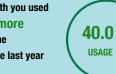

This month yourThis month you usedaverage daily40.0% moreelectric use wasthan at the448.0 kWhsame time last year

%