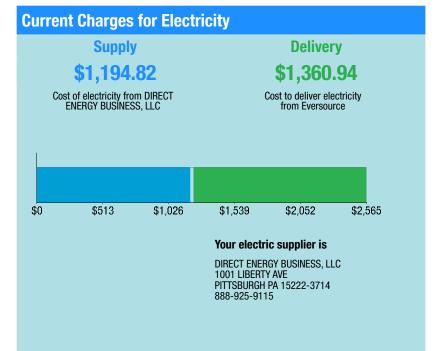

### Payment will be sent to bank for processing on 08/06/21

\$2,708.52

| Electric Account Summary          |             |
|-----------------------------------|-------------|
| Amount Due On 07/12/21            | \$2,429.98  |
| Last Payment Received On 07/07/21 | -\$2,429.98 |
| Balance Forward                   | \$0.00      |
| Current Charges/Credits           |             |
| Electric Supply Services          | \$1,194.82  |
| Delivery Services                 | \$1,360.94  |
| Other Charges or Credits          | \$152.76    |
| Total Current Charges             | \$2,708.52  |
| Total Amount Due                  | \$2,708.52  |

#### **Total Charges for Electricity**

| Supplier                     |                         |            |
|------------------------------|-------------------------|------------|
| DIRECT ENERGY BUSINESS       |                         |            |
| Service Reference: 412622000 |                         |            |
| Generation Srvc Chrg**       | 13440.00kWh X \$0.08890 | \$1,194.82 |
| Subtotal Supplier Services   |                         | \$1,194.82 |
| Delivery                     |                         |            |
| (DISTRIBUTION RATE: 030)     |                         |            |
| Service Reference: 412622000 |                         |            |
| Transmission Dmd Chrg        | 45.00KW X \$7.92000     | \$356.40   |
| Distr Cust Srvc Chrg         |                         | \$44.00    |
| Distribution Dmd Chrg        | 45.00KW X \$14.22000    | \$639.90   |
| Electric Sys Improvements*** | 45.00KW X \$1.08000     | \$48.60    |
| CTA Demand Chrg              | 45.00KW X \$-0.34000    | -\$15.30   |
| FMCC Delivery Chrg           | 13440.00kWh X \$0.01412 | \$189.77   |
| Comb Public Benefit Chrg*    | 13440.00kWh X \$0.00726 | \$97.57    |
| Subtotal Delivery Services   |                         | \$1,360.94 |
| Total Cost of Electricity    |                         | \$2,555.76 |