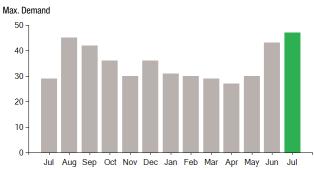

84

Actual

Total Demand Use = 47.00 kW

892333192

84 X Meter Constant of 160 = 13,440 Billed Usage

11346

| Monthly kWh Use |       |       |       |       |       |       |
|-----------------|-------|-------|-------|-------|-------|-------|
| Jul             | Aug   | Sep   | Oct   | Nov   | Dec   | Jan   |
| 10560           | 12480 | 12960 | 11200 | 10720 | 13600 | 12960 |
| Feb             | Mar   | Apr   | May   | Jun   | Jul   |       |
| 10880           | 12960 | 11680 | 11040 | 12000 | 13440 |       |

#### Supply Rate

**Demand Profile** 