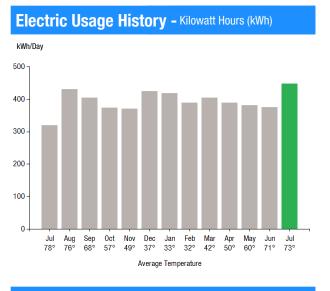

This month yourThis month you usedaverage daily40.0% moreelectric use wasthan at the448.0 kWhsame time last year

%

84

Actual

Total Demand Use = 47.00 kW

892333192

84 X Meter Constant of 160 = 13,440 Billed Usage

11346

| Monthly kWh Use |       |       |       |       |       |       |
|-----------------|-------|-------|-------|-------|-------|-------|
| Jul             | Aug   | Sep   | Oct   | Nov   | Dec   | Jan   |
| 10560           | 12480 | 12960 | 11200 | 10720 | 13600 | 12960 |
| Feb             | Mar   | Apr   | May   | Jun   | Jul   |       |
| 10880           | 12960 | 11680 | 11040 | 12000 | 13440 |       |