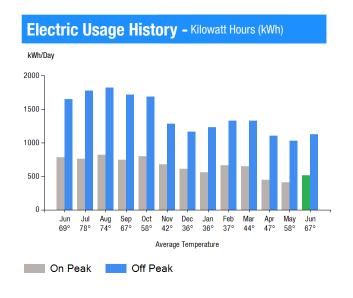

081230381

43 X Meter Constant of 384 = 16512 Billed Usage 94 X Meter Constant of 384 = 36096 Billed Usage

267

581

Max Off-Peak Demand: 131.7 kW Max On-Peak Demand: 130.6 kW

| Monthly kWh Use - On Peak |       |       |       |       |       |       |
|---------------------------|-------|-------|-------|-------|-------|-------|
| Jun                       | Jul   | Aug   | Sep   | 0ct   | Nov   | Dec   |
| 23424                     | 24192 | 24576 | 23808 | 22272 | 19584 | 18816 |
| Jan                       | Feb   | Mar   | Apr   | May   | Jun   |       |
| 18432                     | 19200 | 18816 | 13824 | 12672 | 16512 |       |

| Monthly kWh Use - Off Peak |       |       |       |       |       |       |       |
|----------------------------|-------|-------|-------|-------|-------|-------|-------|
|                            | Jun   | Jul   | Aug   | Sep   | 0ct   | Nov   | Dec   |
|                            | 49536 | 56832 | 54528 | 54912 | 47232 | 37248 | 36096 |
| ĺ                          | Jan   | Feb   | Mar   | Apr   | May   | Jun   |       |
|                            | 40704 | 38400 | 38400 | 34176 | 31872 | 36096 |       |