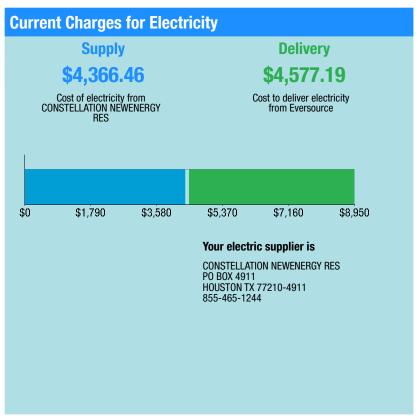

#### **Electric Account Summary**

| Amount Due On 06/04/20            | \$8,209.57  |
|-----------------------------------|-------------|
| Last Payment Received On 05/18/20 | -\$8,209.57 |
| Balance Forward                   | \$0.00      |
| Current Charges/Credits           |             |
| Electric Supply Services          | \$4,366.46  |
| Delivery Services                 | \$4,577.19  |
| Other Charges or Credits          | \$558.40    |
| Total Current Charges             | \$9,502.05  |
| Total Amount Due                  | \$9,502.05  |

#### **Supplier**

CONSTELLATION NEWENERGY Service Reference: 047681009

Generation Srvc Chrq\*\* 52608.00kWh X \$0.08300 \$4,366.46 Subtotal Supplier Services \$4,366.46

130.60KW X \$3.82000

#### **Delivery**

(DISTRIBUTION RATE: 037) Service Reference: 047681009 Prod/Trans Dmd Chrq

| Trans Enrgy Chrg On-Pk       | 16512.00kWh X \$0.02381  | \$393.15   |
|------------------------------|--------------------------|------------|
| Trans Enrgy Chrg Off-Pk      | 36096.00kWh X \$0.00535  | \$193.11   |
| Distr Cust Srvc Chrg         |                          | \$270.00   |
| Distribution Dmd Chrg        | 228.10KW X \$8.86000     | \$2,020.97 |
| Electric Sys Improvements*** | 228.10KW X \$0.48000     | \$109.49   |
| Revenue Adj Mech On-Pk       | 16512.00kWh X \$-0.00011 | -\$1.82    |
| Revenue Adj Mech Off-Pk      | 36096.00kWh X \$-0.00011 | -\$3.97    |
| Prod/Trans CTA Dmd Chrg      | 130.60KW X \$-0.07000    | -\$9.14    |
| FMCC Delivery Chrg On-Pk     | 16512.00kWh X \$0.02893  | \$477.69   |
| FMCC Delivery Chrg Off-Pk    | 36096.00kWh X \$0.00649  | \$234.26   |
| Comb Public Benefit Chrg*    | 52608.00kWh X \$0.00750  | \$394.56   |
| Subtotal Delivery Services   |                          | \$4,577.19 |