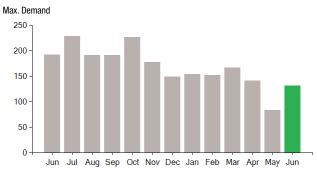

224

487

43

94

On Peak

**Off Peak** 

Total Demand Use = 131.70 kW

081230381

081230381

43 X Meter Constant of 384 = 16512 Billed Usage 94 X Meter Constant of 384 = 36096 Billed Usage

267

581

Max Off-Peak Demand: 131.7 kW Max On-Peak Demand: 130.6 kW

| Monthly kWh Use - On Peak |       |       |       |       |       |       |
|---------------------------|-------|-------|-------|-------|-------|-------|
| Jun                       | Jul   | Aug   | Sep   | 0ct   | Nov   | Dec   |
| 23424                     | 24192 | 24576 | 23808 | 22272 | 19584 | 18816 |
| Jan                       | Feb   | Mar   | Apr   | May   | Jun   |       |
| 18432                     | 19200 | 18816 | 13824 | 12672 | 16512 |       |

#### **Demand Profile**