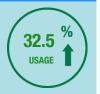

### **Electric Usage Summary**

This month your average daily electric use was

375.0 kWh

This month you used 32.5% more than at the same time last year