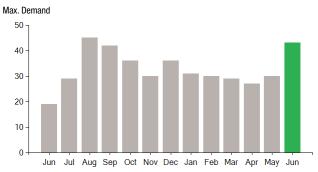

Total Demand Use = 43.40 kW

75 X Meter Constant of 160 = 12,000 Billed Usage

| Monthl | Monthly kWh Use |       |       |       |       |       |  |  |  |
|--------|-----------------|-------|-------|-------|-------|-------|--|--|--|
| Jun    | Jul             | Aug   | Sep   | 0ct   | Nov   | Dec   |  |  |  |
| 8480   | 10560           | 12480 | 12960 | 11200 | 10720 | 13600 |  |  |  |
| Jan    | Feb             | Mar   | Apr   | May   | Jun   |       |  |  |  |
| 12960  | 10880           | 12960 | 11680 | 11040 | 12000 |       |  |  |  |

#### **Demand Profile**