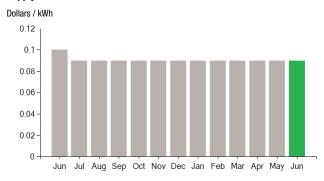

## **Current Charges for Electricity**

Supply **\$1,066.81** 

Cost of electricity from DIRECT ENERGY BUSINESS, LLC

Delivery

\$1,227.03

Cost to deliver electricity from Eversource

\$0 \$460 \$920 \$1,380 \$1,840 \$2,300