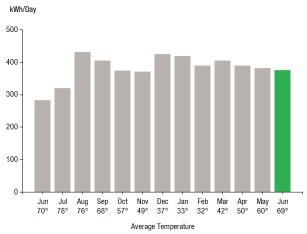

## Electric Usage History - Kilowatt Hours (kWh)

### **Electric Usage Summary**

This month your average daily electric use was

375.0 kWh

This month you used 32.5% more than at the same time last year