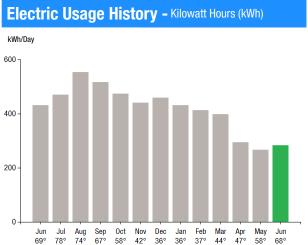

than at the

34.5

**HSAGE** 

# **News For You**

average daily

283.0 kWh

electric use was

Go paperless with E-Bill and receive an email reminder instead of a paper bill each month. It's easy, convenient and secure. Log into your account at Eversource.com and select My Profile to enroll in E-Bill today, and don't forget to download our free Eversource App for your phone to manage your account on-the-go!