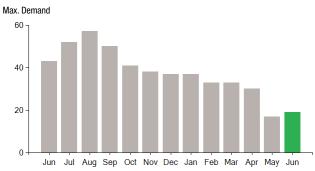

# **Demand Profile**

Total Demand Use = 19.00 kW

53 X Meter Constant of 160 = 8,480 Billed Usage

| Monthl | Monthly kWh Use |       |       |       |       |       |
|--------|-----------------|-------|-------|-------|-------|-------|
| Jun    | Jul             | Aug   | Sep   | 0ct   | Nov   | Dec   |
| 12960  | 15040           | 16640 | 15520 | 13280 | 14080 | 13760 |
| Jan    | Feb             | Mar   | Apr   | May   | Jun   |       |
| 14240  | 12000           | 11520 | 9440  | 8000  | 8480  |       |