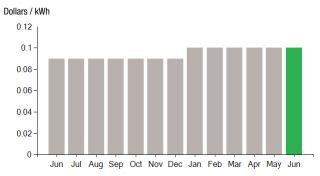

*</sup>Effective January 1, 2007, the Generation Services Charge (GSC) and the Bypassable Federally Mandated Congestion Charge (BFMCC) have been combined into the "GSC Charge" listed in the Supplier Services section of your bill. The GSC reflects all of the cost of procuring energy from Eversource wholesale suppliers. The BFMCC portion of this line item is -\$0.00040 / kWh. If you multiply this BFMCC rate by the number of kWhs on your bill, you can calculate the dollar amount associated with the BFMCC.

<sup>\*\*\*</sup>Electric System Improvements: Recovers company investments that protect, strengthen or modernize the electric grid.



Customer name key: WILT

Statement Date: 06/12/20

Service Provided To: WILTON PROPERTIES RSK LLC

### Continued from previous page...

# **Supply Rate**



# **Demand Profile**



# **Important Messages About Your Account**

Thank you for participating in the Online Bill and Payment Service.

Effective on or about 06/12/2020, your Energy provider will be: DIRECT ENERGY BUSINESS, LLC

# **Total Amount Due** by 07/10/20

\$1,500.11

# Continued from previous page...

| 6.35% CT Sales Tax after Exemption of \$150.00 |         |
|------------------------------------------------|---------|
| CT Sales Tax Supplier                          | \$51.72 |
| CT Sales Tax Delivery                          | \$28.90 |
| Subtotal Other Charges or Credits              | \$80.62 |

**Total Current Charges** \$1,500.11