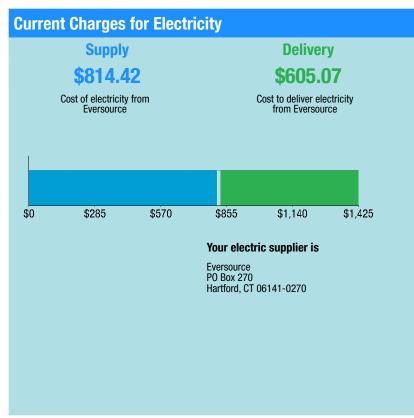

# **Total Amount Due** by 07/10/20

\$1,500.11

| Amount Due On 06/11/20            | \$1,388.12  |
|-----------------------------------|-------------|
| Last Payment Received On 05/22/20 | -\$1,388.12 |
| Balance Forward                   | \$0.00      |
| Current Charges/Credits           |             |
| Electric Supply Services          | \$814.42    |
| Delivery Services                 | \$605.07    |
| Other Charges or Credits          | \$80.62     |
| Total Current Charges             | \$1,500.11  |
| Total Amount Due                  | \$1,500.11  |

## **Supplier**

Eversource

Service Reference: 412622000

Generation Srvc Chrq\*\* 8480.00kWh X \$0.09604 \$814.42

\$814.42 Subtotal Supplier Services

#### **Delivery**

(DISTRIBUTION RATE: 030)

| Service Reference: 412622000 |                         |          |
|------------------------------|-------------------------|----------|
| Transmission Dmd Chrg        | 17.00KW X \$6.74000     | \$114.58 |
| Distr Cust Srvc Chrg         |                         | \$44.00  |
| Distribution Dmd Chrg        | 17.00KW X \$14.52000    | \$246.84 |
| Electric Sys Improvements*** | 17.00KW X \$0.82000     | \$13.94  |
| Revenue Adj Mechanism        | 8480.00kWh X \$-0.00011 | -\$0.93  |
| CTA Demand Chrg              | 17.00KW X \$-0.06000    | -\$1.02  |
| FMCC Delivery Chrg           | 8480.00kWh X \$0.01412  | \$119.74 |
| Comb Public Benefit Chrg*    | 8480.00kWh X \$0.00801  | \$67.92  |
| Subtotal Delivery Services   |                         | \$605.07 |

**Total Cost of Electricity** \$1,419.49