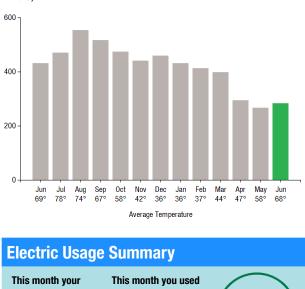

than at the

34.5

**HSAGE** 

# **News For You**

average daily

283.0 kWh

electric use was

Go paperless with E-Bill and receive an email reminder instead of a paper bill each month. It's easy, convenient and secure. Log into your account at Eversource.com and select My Profile to enroll in E-Bill today, and don't forget to download our free Eversource App for your phone to manage your account on-the-go!