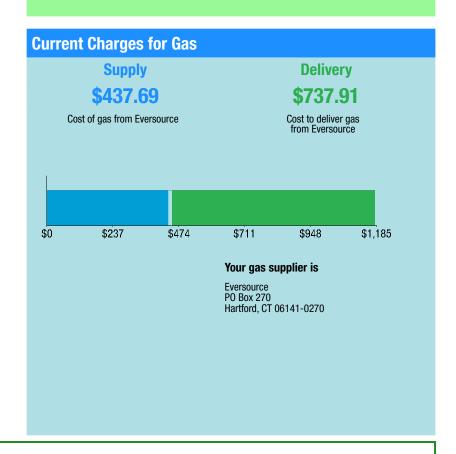

## Payment will be sent to bank for processing on 06/24/21

\$1,250.25

| 2,005.05 |
|----------|
| 2,005.05 |
| \$0.00   |
|          |
| \$437.69 |
| \$737.91 |
| \$74.65  |
| ,250.25  |
| ,250.25  |
|          |

| Total Charges for Gas         |                       |            |
|-------------------------------|-----------------------|------------|
| Supplier                      |                       |            |
| Eversource                    |                       |            |
| Service Reference: 620900002  |                       |            |
| Supply Chrg                   | 585.00CCF X \$0.61980 | \$362.58   |
| Sales Services Demand Chrg    | 182.00CCF X \$0.41270 | \$75.11    |
| Subtotal Supplier Services    |                       | \$437.69   |
| Delivery                      |                       |            |
| (Rate R20-MEDIUM GENL FIRM)   |                       |            |
| Service Reference: 620900002  |                       |            |
| Customer Service Chrg         |                       | \$92.00    |
| Daily Demand Mtr Chrg         |                       | \$22.00    |
| Delivery Chrg                 | 585.00CCF X \$0.20850 | \$121.97   |
| Revenue Adjustment Mechanism  | 585.00CCF X \$0.03420 | \$20.01    |
| Demand Chrg                   | 182.00CCF X \$2.17110 | \$395.14   |
| SER Mechanism                 | 182.00CCF X \$0.21520 | \$39.17    |
| Gas System Improvement Charge | 585.00CCF X \$0.03540 | \$20.71    |
| Conserv Adj Mechanism         | 585.00CCF X \$0.04600 | \$26.91    |
| Subtotal Delivery Services    |                       | \$737.91   |
| Total Cost of Gas             |                       | \$1,175.60 |