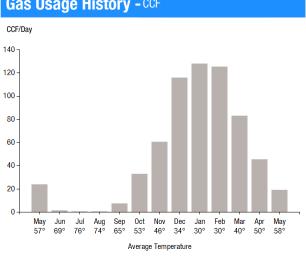

Read Demand: 51.0 ccf Billed Demand: 182.0 ccf

| Monthl | Monthly CCF Use |      |      |      |      |      |  |
|--------|-----------------|------|------|------|------|------|--|
| May    | Jun             | Jul  | Aug  | Sep  | 0ct  | Nov  |  |
| 736    | 37              | 3    | 4    | 217  | 1018 | 1814 |  |
| Dec    | Jan             | Feb  | Mar  | Apr  | May  |      |  |
| 3590   | 3968            | 3512 | 2568 | 1365 | 585  |      |  |