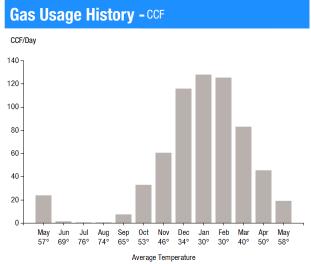

Read Demand: 51.0 ccf Billed Demand: 182.0 ccf

| Monthl | Monthly CCF Use |      |      |      |      |      |  |
|--------|-----------------|------|------|------|------|------|--|
| May    | Jun             | Jul  | Aug  | Sep  | 0ct  | Nov  |  |
| 736    | 37              | 3    | 4    | 217  | 1018 | 1814 |  |
| Dec    | Jan             | Feb  | Mar  | Apr  | May  |      |  |
| 3590   | 3968            | 3512 | 2568 | 1365 | 585  |      |  |