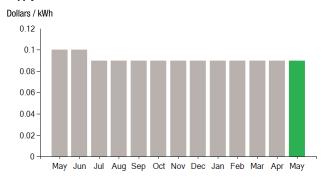

</sup>Effective January 1, 2007, the Generation Services Charge (GSC) and the Bypassable Federally Mandated Congestion Charge (BFMCC) have been combined into the "GSC Charge" listed in the Supplier Services section of your bill. The GSC reflects all of the cost of procuring energy from Eversource wholesale suppliers. The BFMCC portion of this line item is -\$0.00050 / kWh. If you multiply this BFMCC rate by the number of kWhs on your bill, you can calculate the dollar amount associated with the BFMCC.

<sup>\*\*\*</sup>Electric System Improvements: Recovers company investments that protect, strengthen or modernize the electric grid.



Customer name key: WILT

Statement Date: 05/13/21

Service Provided To: WILTON PROPERTIES RSK LLC

#### Continued from previous page...

# **Supply Rate**



# **Demand Profile**



# **Important Messages About Your Account**

Please note: Payment processes differ for each bank. Therefore, it may take longer than the date that appears on your bill for the funds to be deducted from your bank account.

# Payment will be sent to bank for processing on 06/05/21

\$1,995.87

# Continued from previous page...

| 6.35% CT Sales Tax after Exemption of \$150.00 |          |
|------------------------------------------------|----------|
| CT Sales Tax Supplier                          | \$62.32  |
| CT Sales Tax Delivery                          | \$47.89  |
| Subtotal Other Charges or Credits              | \$110.21 |

\$1,995.87 **Total Current Charges**