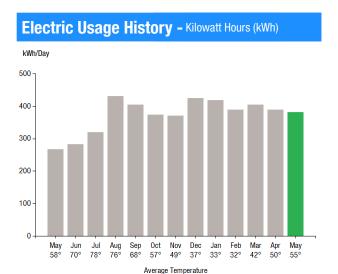

# **Electric Usage Summary**

This month your average daily electric use was

381.0 kWh

This month you used 42.7% more than at the same time last year

Total Demand Use = 30.40 kW

69 X Meter Constant of 160 = 11,040 Billed Usage

| Monthly kWh Use |       |       |       |       |       |       |
|-----------------|-------|-------|-------|-------|-------|-------|
| May             | Jun   | Jul   | Aug   | Sep   | 0ct   | Nov   |
| 8000            | 8480  | 10560 | 12480 | 12960 | 11200 | 10720 |
| Dec             | Jan   | Feb   | Mar   | Apr   | May   |       |
| 13600           | 12960 | 10880 | 12960 | 11680 | 11040 |       |