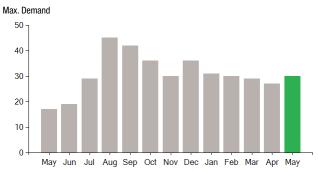

Total Demand Use = 30.40 kW

69 X Meter Constant of 160 = 11,040 Billed Usage

| Monthly kWh Use |       |       |       |       |       |       |
|-----------------|-------|-------|-------|-------|-------|-------|
| May             | Jun   | Jul   | Aug   | Sep   | 0ct   | Nov   |
| 8000            | 8480  | 10560 | 12480 | 12960 | 11200 | 10720 |
| Dec             | Jan   | Feb   | Mar   | Apr   | May   |       |
| 13600           | 12960 | 10880 | 12960 | 11680 | 11040 |       |

# **Demand Profile**