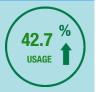

# **Electric Usage Summary**

This month your average daily electric use was

381.0 kWh

This month you used 42.7% more than at the same time last year