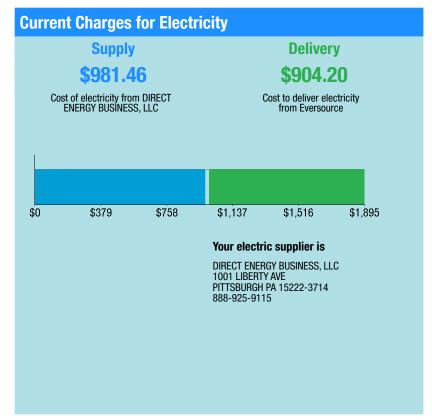

# Payment will be sent to bank for processing on 06/05/21

\$1,995.87

| <b>Electric Account Summar</b> | y |
|--------------------------------|---|
|--------------------------------|---|

| Amount Due On 05/12/21            | \$2,009.97  |
|-----------------------------------|-------------|
| Last Payment Received On 05/07/21 | -\$2,009.97 |
| Balance Forward                   | \$0.00      |
| Current Charges/Credits           |             |
| Electric Supply Services          | \$981.46    |
| Delivery Services                 | \$904.20    |
| Other Charges or Credits          | \$110.21    |
| Total Current Charges             | \$1,995.87  |
| Total Amount Due                  | \$1,995.87  |

# **Total Charges for Electricity**

#### **Supplier**

**DIRECT ENERGY BUSINESS** Service Reference: 412622000 Generation Srvc Chrq\*\* 11040.00kWh X \$0.08890 Subtotal Supplier Services

Delivery (DISTRIBUTION RATE: 030) Service Reference: 412622000 Transmission Dmd Chrq 28.40KW X \$6.74000 \$191.42 Distr Cust Srvc Chrq \$44.00 Distribution Dmd Chrq 28.40KW X \$14.52000 \$412.37 Electric Sys Improvements\*\*\* 28.40KW X \$0.82000 \$23.29 Revenue Adj Mechanism 11040.00kWh X \$-0.00011 -\$1.21 CTA Demand Chrg 28.40KW X \$-0.06000 -\$1.70 FMCC Delivery Chrg 11040.00kWh X \$0.01412 \$155.88 Comb Public Benefit Chra\* 11040.00kWh X \$0.00726 \$80.15 **Subtotal Delivery Services** \$904.20