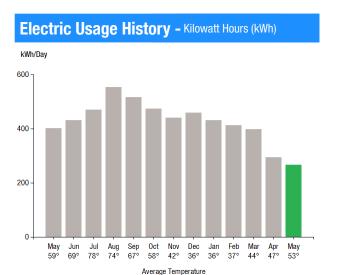

# **Electric Usage Summary**

This month your average daily electric use was

267.0 kWh

This month you used 33.6% less than at the same time last year

33.6 % USAGE #

Total Demand Use = 17.00 kW

50 X Meter Constant of 160 = 8,000 Billed Usage

| Monthl | Monthly kWh Use |       |       |       |       |       |
|--------|-----------------|-------|-------|-------|-------|-------|
| May    | Jun             | Jul   | Aug   | Sep   | 0ct   | Nov   |
| 13280  | 12960           | 15040 | 16640 | 15520 | 13280 | 14080 |
| Dec    | Jan             | Feb   | Mar   | Apr   | May   |       |
| 13760  | 14240           | 12000 | 11520 | 9440  | 8000  |       |