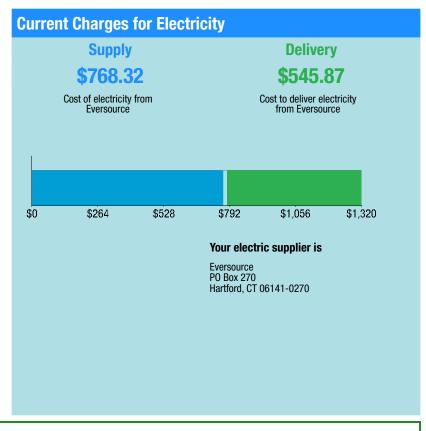

# **Total Amount Due** by 06/11/20

\$1,388.12

| Electric Account Summary          |             |
|-----------------------------------|-------------|
| Amount Due On 05/11/20            | \$4,076.84  |
| Last Payment Received On 05/01/20 | -\$4,076.84 |
| Balance Forward                   | \$0.00      |
| Current Charges/Credits           |             |
| Electric Supply Services          | \$768.32    |
| Delivery Services                 | \$545.87    |
| Other Charges or Credits          | \$73.93     |
| Total Current Charges             | \$1,388.12  |
| Total Amount Due                  | \$1,388.12  |

# **Total Charges for Electricity**

| Supplier                           |                        |          |
|------------------------------------|------------------------|----------|
| Eversource                         |                        |          |
| Service Reference: 412622000       |                        |          |
| Allocated for 04/13/20 to 04/30/20 |                        |          |
| Generation Srvc Chrg**             | 4533.60kWh X \$0.09604 | \$435.41 |
| Allocated for 04/30/20 to 05/13/20 |                        |          |
| Generation Srvc Chrg**             | 3466.40kWh X \$0.09604 | \$332.91 |
| Subtotal Supplier Services         |                        | \$768.32 |

#### Delivery

(DISTRIBUTION RATE: 030) Service Reference: 412622000 Allocated for 04/13/20 to 04/30/20 Transmission Dmd Chrg 15.00KW X \$6.74000 X 0.56670 \$57.29 Distr Cust Srvc Chrg \$44.0000 X 0.56670 \$24.93 Electric Sys Improvements\*\*\* 15.00KW X \$0.82000 X 0.56670 \$6.97 Distribution Dmd Chra 15.00KW X \$13.98000 X 0.56670 \$118.84 Revenue Adj Mechanism 4533.60kWh X \$-0.00011 -\$0.50 CTA Demand Chrg 15.00KW X \$-0.06000 X 0.56670 -\$0.51 **FMCC Delivery Chrg** 4533.60kWh X \$0.01412 \$64.01 Comb Public Benefit Chrg\* 4533.60kWh X \$0.00801 \$36.31