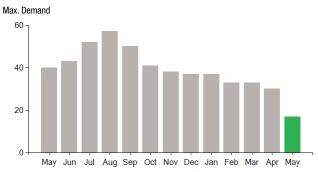

### **Demand Profile**

Total Demand Use = 17.00 kW

50 X Meter Constant of 160 = 8,000 Billed Usage

| Monthl | Monthly kWh Use |       |       |       |       |       |
|--------|-----------------|-------|-------|-------|-------|-------|
| May    | Jun             | Jul   | Aug   | Sep   | 0ct   | Nov   |
| 13280  | 12960           | 15040 | 16640 | 15520 | 13280 | 14080 |
| Dec    | Jan             | Feb   | Mar   | Apr   | May   |       |
| 13760  | 14240           | 12000 | 11520 | 9440  | 8000  |       |