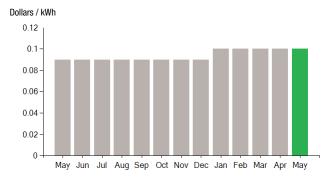

</sup>Effective January 1, 2007, the Generation Services Charge (GSC) and the Bypassable Federally Mandated Congestion Charge (BFMCC) have been combined into the "GSC Charge" listed in the Supplier Services section of your bill. The GSC reflects all of the cost of procuring energy from Eversource wholesale suppliers. The BFMCC portion of this line item is -\$0.00040 / kWh. If you multiply this BFMCC rate by the number of kWhs on your bill, you can calculate the dollar amount associated with the BFMCC.

<sup>\*\*\*</sup>Electric System Improvements: Recovers company investments that protect, strengthen or modernize the electric grid.



Customer name key: WILT

Statement Date: 05/14/20

Service Provided To: WILTON PROPERTIES RSK LLC

#### Continued from previous page...

# **Supply Rate**



### **Demand Profile**



# **Important Messages About Your Account**

Because the billing period spans a change in the rates, your usage has been calculated partly on the old rate and partly on the new rate.

Thank you for participating in the Online Bill and Payment Service.

# **Total Amount Due** by 06/11/20

\$1,388.12

\$1,388.12

# Continued from previous page...

**Total Current Charges** 

| Allocated for 04/30/20 to 05/13/20             |                                |            |  |  |
|------------------------------------------------|--------------------------------|------------|--|--|
| Transmission Dmd Chrg                          | 15.00KW X \$6.74000 X 0.43330  | \$43.81    |  |  |
| Distr Cust Srvc Chrg                           | \$44.0000 X 0.43330            | \$1