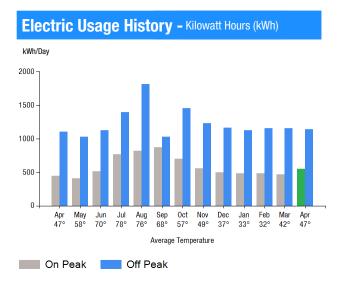

### Monthly kWh Use - On Peak

|       | -     |       |       |       |       |       |
|-------|-------|-------|-------|-------|-------|-------|
| Apr   | May   | Jun   | Jul   | Aug   | Sep   | Oct   |
| 13824 | 12672 | 16512 | 23040 | 32640 | 19200 | 20352 |
| Nov   | Dec   | Jan   | Feb   | Mar   | Apr   |       |
| 16128 | 16512 | 14976 | 13440 | 14976 | 16512 |       |

## Monthly kWh Use - Off Peak

| Apr   | May   | Jun   | Jul   | Aug   | Sep   | Oct   |
|-------|-------|-------|-------|-------|-------|-------|
| 34176 | 31872 | 36096 | 41856 | 72576 | 22656 | 42240 |
| Nov   | Dec   | Jan   | Feb   | Mar   | Apr   |       |
| 35712 | 38400 | 34944 | 32256 | 36864 | 34176 |       |