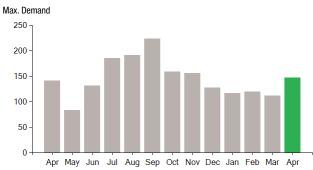

Total Demand Use = 147.10 kW

43 X Meter Constant of 384 = 16512 Billed Usage 89 X Meter Constant of 384 = 34176 Billed Usage Max Off-Peak Demand: 136.3 kW Max On-Peak Demand: 147.1 kW

#### **Demand Profile**