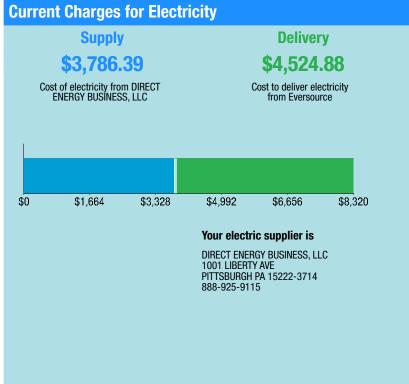

## \$8,829.51

| Electric Account Summary          |             |
|-----------------------------------|-------------|
| Amount Due On 04/06/21            | \$8,752.77  |
| Last Payment Received On 04/01/21 | -\$8,752.77 |
| Balance Forward                   | \$0.00      |
| Current Charges/Credits           |             |
| Electric Supply Services          | \$3,786.39  |
| Delivery Services                 | \$4,524.88  |
| Other Charges or Credits          | \$518.24    |
| Total Current Charges             | \$8,829.51  |
| Total Amount Due                  | \$8,829.51  |

## **Total Charges for Electricity**

| Supplier                     |                          |                   |
|------------------------------|--------------------------|-------------------|
| DIRECT ENERGY BUSINESS       |                          |                   |
| Service Reference: 047681009 |                          |                   |
| Generation Srvc Chrg**       | 50688.00kWh X \$0.07470  | \$3,786.3         |
| Subtotal Supplier Services   |                          | \$3,786.3         |
| Delivery                     |                          |                   |
| (DISTRIBUTION RATE: 037)     |                          |                   |
| Service Reference: 047681009 |                          |                   |
| Prod/Trans Dmd Chrg          | 147.10KW X \$3.82000     | \$561.9           |
| Trans Enrgy Chrg On-Pk       | 16512.00kWh X \$0.02381  | \$393.1           |
| Trans Enrgy Chrg Off-Pk      | 34176.00kWh X \$0.00535  | \$182.8           |
| Distr Cust Srvc Chrg         |                          | \$270.0           |
| Distribution Dmd Chrg        | 223.90KW X \$8.86000     | \$1,983.7         |
| Electric Sys Improvements*** | 223.90KW X \$0.48000     | \$107.4           |
| Revenue Adj Mech On-Pk       | 16512.00kWh X \$-0.00011 | -\$1.8            |
| Revenue Adj Mech Off-Pk      | 34176.00kWh X \$-0.00011 | -\$3.7            |
| Prod/Trans CTA Dmd Chrg      | 147.10KW X \$-0.07000    | -\$10.3           |
| FMCC Delivery Chrg On-Pk     | 16512.00kWh X \$0.02893  | \$477.6           |
| FMCC Delivery Chrg Off-Pk    | 34176.00kWh X \$0.00649  | \$221.8           |
| Comb Public Benefit Chrg*    | 50688.00kWh X \$0.00675  | \$342.1           |
| Subtotal Delivery Services   |                          | \$4,524.8         |
|                              |                          | CE_210408PROD.TXT |