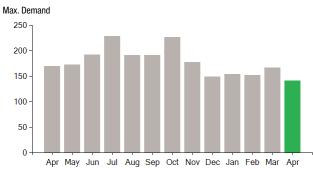

## EVERS=URCE

Account Number: 5139 228 7017 Customer name key: WEST Statement Date: 04/06/20 Service Provided To: WEST AVENUE REAL ESTATE LLC

| Svc Addr: 470 WEST AVE<br>STAMFORD CT 06902<br>Serv Ref: 047681009<br>Service from 03/06/20 - 04/06/20<br>Next read date on or about: May 07, 2020 |                 |                  |                  |                 |  |
|----------------------------------------------------------------------------------------------------------------------------------------------------|-----------------|------------------|------------------|-----------------|--|
| Meter<br>Number                                                                                                                                    | Current<br>Read | Previous<br>Read | Current<br>Usage | Reading<br>Type |  |
| 081230381                                                                                                                                          | 191             | 155              | 36               | On Peak         |  |
| 081230381                                                                                                                                          | 404             | 315              | 89               | Off Peak        |  |
| Total Demand Use = 141.30 kW<br>36 X Meter Constant of 384 = 13824 Billed Usage                                                                    |                 |                  |                  |                 |  |

89 X Meter Constant of 384 = 34176 Billed Usage Max Off-Peak Demand: 141.3 kW Max On-Peak Demand: 137.1 kW

| Monthly kWh Use - On Peak |       |       |       |       |       |       |
|---------------------------|-------|-------|-------|-------|-------|-------|
| Apr                       | May   | Jun   | Jul   | Aug   | Sep   | Oct   |
| 17664                     | 20736 | 23424 | 24192 | 24576 | 23808 | 22272 |
| Nov                       | Dec   | Jan   | Feb   | Mar   | Apr   |       |
| 19584                     | 18816 | 18432 | 19200 | 18816 | 13824 |       |

### **Demand Profile**