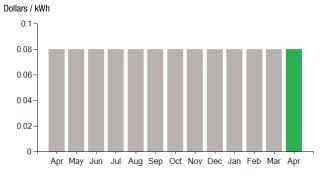

### **Total Charges for Electricity**

| Supplier                     |                          |                  |
|------------------------------|--------------------------|------------------|
| CONSTELLATION NEWENERGY      |                          |                  |
| Service Reference: 047681009 |                          |                  |
| Generation Srvc Chrg**       | 48000.00kWh X \$0.08300  | \$3,984.0        |
| Subtotal Supplier Services   |                          | \$3,984.0        |
| Delivery                     |                          |                  |
| (DISTRIBUTION RATE: 037)     |                          |                  |
| Service Reference: 047681009 |                          |                  |
| Prod/Trans Dmd Chrg          | 137.10KW X \$3.82000     | \$523.7          |
| Trans Enrgy Chrg On-Pk       | 13824.00kWh X \$0.02381  | \$329.1          |
| Trans Enrgy Chrg Off-Pk      | 34176.00kWh X \$0.00535  | \$182.8          |
| Distr Cust Srvc Chrg         |                          | \$270.0          |
| Distribution Dmd Chrg        | 228.10KW X \$8.54000     | \$1,947.9        |
| Electric Sys Improvements*** | 228.10KW X \$0.48000     | \$109.4          |
| Revenue Adj Mech On-Pk       | 13824.00kWh X \$-0.00011 | -\$1.5           |
| Revenue Adj Mech Off-Pk      | 34176.00kWh X \$-0.00011 | -\$3.7           |
| Prod/Trans CTA Dmd Chrg      | 137.10KW X \$-0.07000    | -\$9.6           |
| FMCC Delivery Chrg On-Pk     | 13824.00kWh X \$0.02893  | \$399.9          |
| FMCC Delivery Chrg Off-Pk    | 34176.00kWh X \$0.00649  | \$221.8          |
| Comb Public Benefit Chrg*    | 48000.00kWh X \$0.00750  | \$360.0          |
| Subtotal Delivery Services   |                          | \$4,330.0        |
|                              |                          | CE_200406PROD.TX |