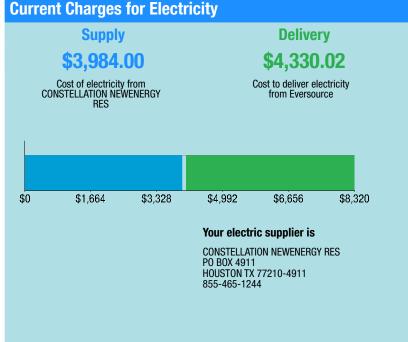

### \$18,983.31

| Electric Account Summary |             |
|--------------------------|-------------|
| Amount Due On 04/03/20   | \$10,150.88 |
| Last Payment Received    | \$0.00      |
| Balance Forward          | \$10,150.88 |
| Current Charges/Credits  |             |
| Electric Supply Services | \$3,984.00  |
| Delivery Services        | \$4,330.02  |
| Other Charges or Credits | \$518.41    |
| Total Current Charges    | \$8,832.43  |
| Total Amount Due         | \$18,983.31 |

### **Total Charges for Electricity**

| Supplier                     |                          |                  |
|------------------------------|--------------------------|------------------|
| CONSTELLATION NEWENERGY      |                          |                  |
| Service Reference: 047681009 |                          |                  |
| Generation Srvc Chrg**       | 48000.00kWh X \$0.08300  | \$3,984.0        |
| Subtotal Supplier Services   |                          | \$3,984.0        |
| Delivery                     |                          |                  |
| (DISTRIBUTION RATE: 037)     |                          |                  |
| Service Reference: 047681009 |                          |                  |
| Prod/Trans Dmd Chrg          | 137.10KW X \$3.82000     | \$523.7          |
| Trans Enrgy Chrg On-Pk       | 13824.00kWh X \$0.02381  | \$329.1          |
| Trans Enrgy Chrg Off-Pk      | 34176.00kWh X \$0.00535  | \$182.8          |
| Distr Cust Srvc Chrg         |                          | \$270.0          |
| Distribution Dmd Chrg        | 228.10KW X \$8.54000     | \$1,947.9        |
| Electric Sys Improvements*** | 228.10KW X \$0.48000     | \$109.4          |
| Revenue Adj Mech On-Pk       | 13824.00kWh X \$-0.00011 | -\$1.5           |
| Revenue Adj Mech Off-Pk      | 34176.00kWh X \$-0.00011 | -\$3.7           |
| Prod/Trans CTA Dmd Chrg      | 137.10KW X \$-0.07000    | -\$9.6           |
| FMCC Delivery Chrg On-Pk     | 13824.00kWh X \$0.02893  | \$399.9          |
| FMCC Delivery Chrg Off-Pk    | 34176.00kWh X \$0.00649  | \$221.8          |
| Comb Public Benefit Chrg*    | 48000.00kWh X \$0.00750  | \$360.0          |
| Subtotal Delivery Services   |                          | \$4,330.0        |
|                              |                          | CE_200406PROD.TX |