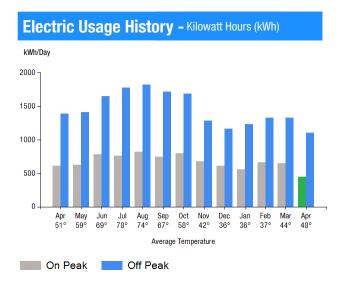

## EVERS=URCE

Account Number: 5139 228 7017 Customer name key: WEST Statement Date: 04/06/20 Service Provided To: WEST AVENUE REAL ESTATE LLC

| Svc Addr: 470 WEST AVE<br>STAMFORD CT 06902<br>Serv Ref: 047681009<br>Service from 03/06/20 - 04/06/20<br>Next read date on or about: May 07, 2020 |                 |                  |                  |                 |  |
|----------------------------------------------------------------------------------------------------------------------------------------------------|-----------------|------------------|------------------|-----------------|--|
| Meter<br>Number                                                                                                                                    | Current<br>Read | Previous<br>Read | Current<br>Usage | Reading<br>Type |  |
| 081230381                                                                                                                                          | 191             | 155              | 36               | On Peak         |  |
| 081230381                                                                                                                                          | 404             | 315              | 89               | Off Peak        |  |
| Total Demand Use = 141.30 kW<br>36 X Meter Constant of 384 = 13824 Billed Usage                                                                    |                 |                  |                  |                 |  |

89 X Meter Constant of 384 = 34176 Billed Usage Max Off-Peak Demand: 141.3 kW Max On-Peak Demand: 137.1 kW

| Monthly kWh Use - On Peak |       |       |       |       |       |       |
|---------------------------|-------|-------|-------|-------|-------|-------|
| Apr                       | May   | Jun   | Jul   | Aug   | Sep   | Oct   |
| 17664                     | 20736 | 23424 | 24192 | 24576 | 23808 | 22272 |
| Nov                       | Dec   | Jan   | Feb   | Mar   | Apr   |       |
| 19584                     | 18816 | 18432 | 19200 | 18816 | 13824 |       |

| Monthly kWh Use - Off Peak |       |       |       |       |       |       |
|----------------------------|-------|-------|-------|-------|-------|-------|
| Apr                        | May   | Jun   | Jul   | Aug   | Sep   | Oct   |
| 40320                      | 46464 | 49536 | 56832 | 54528 | 54912 | 47232 |
| Nov                        | Dec   | Jan   | Feb   | Mar   | Apr   |       |
| 37248                      | 36096 | 40704 | 38400 | 38400 | 34176 |       |