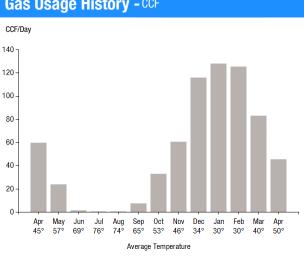

#### **Gas Usage Summary** This month your This month you used average daily 23.7% less 23.7 gas use was than at the

same time last year

**HSAGE** 

Read Demand: 110.0 ccf Billed Demand: 182.0 ccf

0537543

| Monthly CCF Use |      |      |      |      |      |      |
|-----------------|------|------|------|------|------|------|
| Apr             | May  | Jun  | Jul  | Aug  | Sep  | 0ct  |
| 1789            | 736  | 37   | 3    | 4    | 217  | 1018 |
| Nov             | Dec  | Jan  | Feb  | Mar  | Apr  |      |
| 1814            | 3590 | 3968 | 3512 | 2568 | 1365 |      |