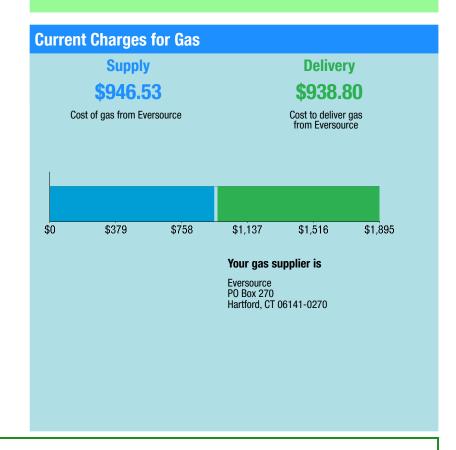

# Payment will be sent to bank for processing on 05/26/21

\$2,005.05

| Gas Account Summary               |             |
|-----------------------------------|-------------|
| Amount Due On 04/30/21            | \$2,914.40  |
| Last Payment Received On 04/26/21 | -\$2,914.40 |
| Balance Forward                   | \$0.00      |
| Current Charges/Credits           |             |
| Gas Supply Services               | \$946.53    |
| Delivery Services                 | \$938.80    |
| Other Charges or Credits          | \$119.72    |
| Total Current Charges             | \$2,005.05  |
| Total Amount Due                  | \$2,005.05  |
|                                   |             |

| Total Charges for Gas         |                        |            |
|-------------------------------|------------------------|------------|
|                               |                        |            |
| Supplier                      |                        |            |
| Eversource                    |                        |            |
| Service Reference: 620900002  |                        |            |
| Supply Chrg                   | 1365.00CCF X \$0.63840 | \$871.42   |
| Sales Services Demand Chrg    | 182.00CCF X \$0.41270  | \$75.11    |
| Subtotal Supplier Services    |                        | \$946.53   |
| Delivery                      |                        |            |
| (Rate R20-MEDIUM GENL FIRM)   |                        |            |
| Service Reference: 620900002  |                        |            |
| Customer Service Chrg         |                        | \$92.00    |
| Daily Demand Mtr Chrg         |                        | \$22.00    |
| Delivery Chrg                 | 1000.00CCF X \$0.20850 | \$208.50   |
|                               | 365.00CCF X \$0.06630  | \$24.20    |
| Revenue Adjustment Mechanism  | 1365.00CCF X \$0.03420 | \$46.68    |
| Demand Chrg                   | 182.00CCF X \$2.17110  | \$395.14   |
| SER Mechanism                 | 182.00CCF X \$0.21520  | \$39.17    |
| Gas System Improvement Charge | 1365.00CCF X \$0.03540 | \$48.32    |
| Conserv Adj Mechanism         | 1365.00CCF X \$0.04600 | \$62.79    |
| Subtotal Delivery Services    |                        | \$938.80   |
| Total Cost of Gas             |                        | \$1,885.33 |
|                               |                        |            |