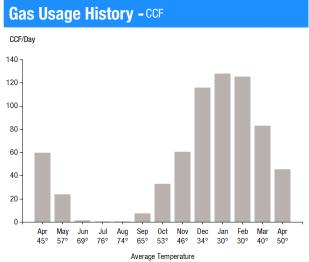

#### **Gas Usage Summary** This month your This month you used average daily 23.7% less 23.7 gas use was than at the

same time last year

**HSAGE** 

Read Demand: 110.0 ccf Billed Demand: 182.0 ccf

0537543

| Monthly CCF Use |      |      |      |      |      |      |
|-----------------|------|------|------|------|------|------|
| Apr             | May  | Jun  | Jul  | Aug  | Sep  | 0ct  |
| 1789            | 736  | 37   | 3    | 4    | 217  | 1018 |
| Nov             | Dec  | Jan  | Feb  | Mar  | Apr  |      |
| 1814            | 3590 | 3968 | 3512 | 2568 | 1365 |      |