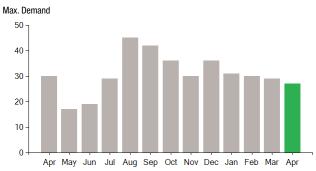

### **Demand Profile**

Total Demand Use = 27.80 kW

73 X Meter Constant of 160 = 11,680 Billed Usage

| Monthly kWh Use |       |       |       |       |       |       |
|-----------------|-------|-------|-------|-------|-------|-------|
| Apr             | May   | Jun   | Jul   | Aug   | Sep   | 0ct   |
| 9440            | 8000  | 8480  | 10560 | 12480 | 12960 | 11200 |
| Nov             | Dec   | Jan   | Feb   | Mar   | Apr   |       |
| 10720           | 13600 | 12960 | 10880 | 12960 | 11680 |       |