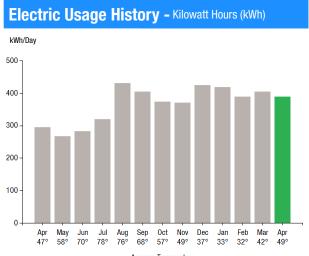

# Average Temperature **Electric Usage Summary** This month your This month you used average daily 31.9% more % 31.9 electric use was than at the **HSAGE** same time last year

Total Demand Use = 27.80 kW

73 X Meter Constant of 160 = 11,680 Billed Usage

| Monthly kWh Use |       |       |       |       |       |       |
|-----------------|-------|-------|-------|-------|-------|-------|
| Apr             | May   | Jun   | Jul   | Aug   | Sep   | 0ct   |
| 9440            | 8000  | 8480  | 10560 | 12480 | 12960 | 11200 |
| Nov             | Dec   | Jan   | Feb   | Mar   | Apr   |       |
| 10720           | 13600 | 12960 | 10880 | 12960 | 11680 |       |