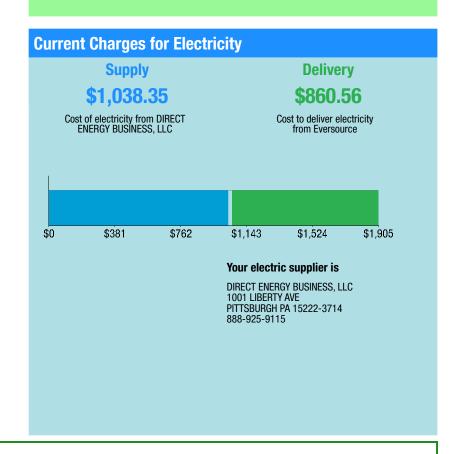

## Payment will be sent to bank for processing on 05/07/21

\$2,009.97

| Flectric | Account | Summary      |
|----------|---------|--------------|
| LICULIU  | ACCOUNT | Sullilliai y |

| Amount Due On 04/12/21            | \$2,197.61  |
|-----------------------------------|-------------|
| Last Payment Received On 04/07/21 | -\$2,197.61 |
| Balance Forward                   | \$0.00      |
| Current Charges/Credits           |             |
| Electric Supply Services          | \$1,038.35  |
| Delivery Services                 | \$860.56    |
| Other Charges or Credits          | \$111.06    |
| Total Current Charges             | \$2,009.97  |
| Total Amount Due                  | \$2,009.97  |

#### **Total Charges for Electricity**

#### **Supplier**

**DIRECT ENERGY BUSINESS** Service Reference: 412622000 Generation Srvc Chrq\*\* 11680.00kWh X \$0.08890

\$1,038.35 Subtotal Supplier Services \$1,038.35

Delivery (DISTRIBUTION RATE: 030) Service Reference: 412622000 Transmission Dmd Chrq 25.80KW X \$6.74000 \$173.89 Distr Cust Srvc Chrq \$44.00 Distribution Dmd Chrq 25.80KW X \$14.52000 \$374.62 Electric Sys Improvements\*\*\* 25.80KW X \$0.82000 \$21.16 Revenue Adj Mechanism 11680.00kWh X \$-0.00011 -\$1.28 CTA Demand Chrg 25.80KW X \$-0.06000 -\$1.55 FMCC Delivery Chrg 11680.00kWh X \$0.01412 \$164.92 Comb Public Benefit Chra\* 11680.00kWh X \$0.00726 \$84.80 **Subtotal Delivery Services** \$860.56