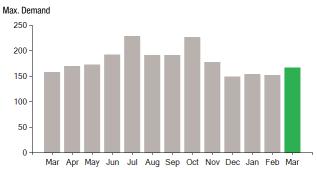

Total Demand Use = 167.80 kW

49 X Meter Constant of 384 = 18816 Billed Usage 100 X Meter Constant of 384 = 38400 Billed Usage

Max Off-Peak Demand: 167.8 kW Max On-Peak Demand: 162 kW

| Month | y kWh U | se - On I | Peak  |       |       |       |
|-------|---------|-----------|-------|-------|-------|-------|
| Mar   | Apr     | May       | Jun   | Jul   | Aug   | Sep   |
| 18816 | 17664   | 20736     | 23424 | 24192 | 24576 | 23808 |
| Oct   | Nov     | Dec       | Jan   | Feb   | Mar   |       |
| 22272 | 19584   | 18816     | 18432 | 19200 | 18816 |       |

#### **Demand Profile**