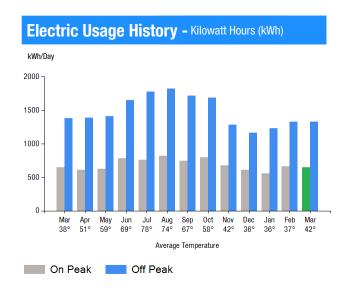

Total Demand Use = 167.80 kW

49 X Meter Constant of 384 = 18816 Billed Usage 100 X Meter Constant of 384 = 38400 Billed Usage

Max Off-Peak Demand: 167.8 kW Max On-Peak Demand: 162 kW

| Month | y kWh U | se - On I | Peak  |       |       |       |
|-------|---------|-----------|-------|-------|-------|-------|
| Mar   | Apr     | May       | Jun   | Jul   | Aug   | Sep   |
| 18816 | 17664   | 20736     | 23424 | 24192 | 24576 | 23808 |
| Oct   | Nov     | Dec       | Jan   | Feb   | Mar   |       |
| 22272 | 19584   | 18816     | 18432 | 19200 | 18816 |       |

| Monthly kWh Use - Off Peak |       |       |       |       |       |       |
|----------------------------|-------|-------|-------|-------|-------|-------|
| Mar                        | Apr   | May   | Jun   | Jul   | Aug   | Sep   |
| 39936                      | 40320 | 46464 | 49536 | 56832 | 54528 | 54912 |
| Oct                        | Nov   | Dec   | Jan   | Feb   | Mar   |       |
| 47232                      | 37248 | 36096 | 40704 | 38400 | 38400 |       |