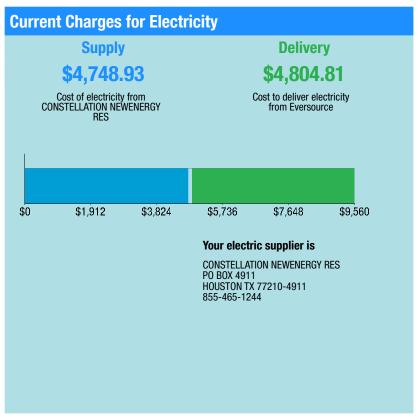

#### **Electric Account Summary**

| Amount Due On 03/05/20            | \$10,169.84  |
|-----------------------------------|--------------|
| Last Payment Received On 02/27/20 | -\$10,169.84 |
| Balance Forward                   | \$0.00       |
| Current Charges/Credits           |              |
| Electric Supply Services          | \$4,748.93   |
| Delivery Services                 | \$4,804.81   |
| Other Charges or Credits          | \$597.14     |
| Total Current Charges             | \$10,150.88  |
| Total Amount Due                  | \$10,150.88  |

# **Total Charges for Electricity**

#### **Supplier**

CONSTELLATION NEWENERGY Service Reference: 047681009

Generation Srvc Chrq\*\* 57216.00kWh X \$0.08300 \$4,748.93 Subtotal Supplier Services \$4,748.93

162.00KW X \$3.82000

18816.00kWh X \$0.02381

#### Delivery

(DISTRIBUTION RATE: 037) Service Reference: 047681009 Prod/Trans Dmd Chrq

Trans Enroy Chro On-Pk

| mano Emgy om g on r k        | 100101001111111111111111111111111111111 | Ψ110.01    |
|------------------------------|-----------------------------------------|------------|
| Trans Enrgy Chrg Off-Pk      | 38400.00kWh X \$0.00535                 | \$205.44   |
| Distr Cust Srvc Chrg         |                                         | \$270.00   |
| Distribution Dmd Chrg        | 228.10KW X \$8.54000                    | \$1,947.97 |
| Electric Sys Improvements*** | 228.10KW X \$0.48000                    | \$109.49   |
| Revenue Adj Mech On-Pk       | 18816.00kWh X \$-0.00011                | -\$2.07    |
| Revenue Adj Mech Off-Pk      | 38400.00kWh X \$-0.00011                | -\$4.22    |
| Prod/Trans CTA Dmd Chrg      | 162.00KW X \$-0.07000                   | -\$11.34   |
| FMCC Delivery Chrg On-Pk     | 18816.00kWh X \$0.02893                 | \$544.35   |
| FMCC Delivery Chrg Off-Pk    | 38400.00kWh X \$0.00649                 | \$249.22   |
| Comb Public Benefit Chrg*    | 57216.00kWh X \$0.00750                 | \$429.12   |
| Subtotal Delivery Services   |                                         | \$4,804.81 |