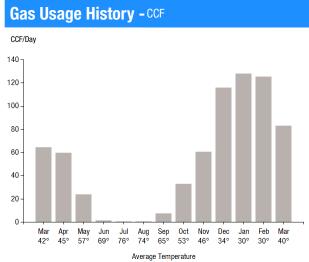

## **Gas Usage Summary**

This month your average daily gas use was 82.8 CCF

This month you used 28.2% more than at the same time last year

Read Demand: 145.0 ccf Billed Demand: 182.0 ccf

| Monthly CCF Use |      |      |      |      |      |     |
|-----------------|------|------|------|------|------|-----|
| Mar             | Apr  | May  | Jun  | Jul  | Aug  | Sep |
| 2002            | 1789 | 736  | 37   | 3    | 4    | 217 |
| 0ct             | Nov  | Dec  | Jan  | Feb  | Mar  |     |
| 1018            | 1814 | 3590 | 3968 | 3512 | 2568 |     |