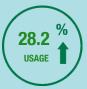

## **Gas Usage Summary**

This month your average daily gas use was 82.8 CCF

This month you used 28.2% more than at the same time last year