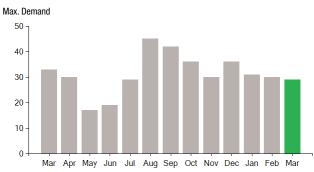

Total Demand Use = 29.30 kW

892333192

81 X Meter Constant of 160 = 12,960 Billed Usage

11045

| Monthly kWh Use |       |       |       |       |       |       |
|-----------------|-------|-------|-------|-------|-------|-------|
| Mar             | Apr   | May   | Jun   | Jul   | Aug   | Sep   |
| 11520           | 9440  | 8000  | 8480  | 10560 | 12480 | 12960 |
| Oct             | Nov   | Dec   | Jan   | Feb   | Mar   |       |
| 11200           | 10720 | 13600 | 12960 | 10880 | 12960 |       |

#### **Demand Profile**