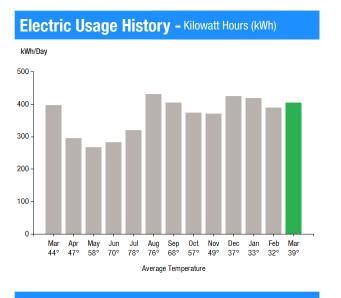

This month your average daily electric use was 405.0 kWh This month you used 2.0% more than at the same time last year

Total Demand Use = 29.30 kW

892333192

81 X Meter Constant of 160 = 12,960 Billed Usage

11045

| Monthly kWh Use |       |       |       |       |       |       |
|-----------------|-------|-------|-------|-------|-------|-------|
| Mar             | Apr   | May   | Jun   | Jul   | Aug   | Sep   |
| 11520           | 9440  | 8000  | 8480  | 10560 | 12480 | 12960 |
| Oct             | Nov   | Dec   | Jan   | Feb   | Mar   |       |
| 11200           | 10720 | 13600 | 12960 | 10880 | 12960 |       |