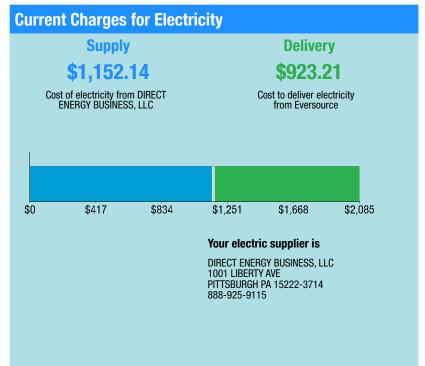

### \$2,197.61

| Electric Account Summary          |             |
|-----------------------------------|-------------|
| Amount Due On 03/12/21            | \$1,974.13  |
| Last Payment Received On 03/08/21 | -\$1,974.13 |
| Balance Forward                   | \$0.00      |
| Current Charges/Credits           |             |
| Electric Supply Services          | \$1,152.14  |
| Delivery Services                 | \$923.21    |
| Other Charges or Credits          | \$122.26    |
| Total Current Charges             | \$2,197.61  |
| Total Amount Due                  | \$2,197.61  |

#### **Total Charges for Electricity**

| Supplier                     |                          |            |
|------------------------------|--------------------------|------------|
| DIRECT ENERGY BUSINESS       |                          |            |
| Service Reference: 412622000 |                          |            |
| Generation Srvc Chrg**       | 12960.00kWh X \$0.08890  | \$1,152.14 |
| Subtotal Supplier Services   |                          | \$1,152.14 |
| Delivery                     |                          |            |
| (DISTRIBUTION RATE: 030)     |                          |            |
| Service Reference: 412622000 |                          |            |
| Transmission Dmd Chrg        | 27.30KW X \$6.74000      | \$184.00   |
| Distr Cust Srvc Chrg         |                          | \$44.00    |
| Distribution Dmd Chrg        | 27.30KW X \$14.52000     | \$396.40   |
| Electric Sys Improvements*** | 27.30KW X \$0.82000      | \$22.39    |
| Revenue Adj Mechanism        | 12960.00kWh X \$-0.00011 | -\$1.43    |
| CTA Demand Chrg              | 27.30KW X \$-0.06000     | -\$1.64    |
| FMCC Delivery Chrg           | 12960.00kWh X \$0.01412  | \$183.00   |
| Comb Public Benefit Chrg*    | 6885.00kWh X \$0.00761   | \$52.39    |
| Comb Public Benefit Chrg*    | 6075.00kWh X \$0.00726   | \$44.10    |
| Subtotal Delivery Services   |                          | \$923.21   |
| Total Cost of Electricity    |                          | \$2,075.35 |