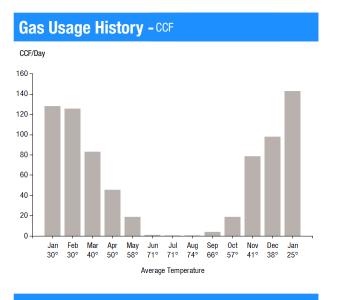

| 0537543 | 83549 | 79124 | 4425  | Actual |
|---------|-------|-------|-------|--------|
| Number  | Read  | Read  | Usage | Туре   |

Read Demand: 178.0 ccf Billed Demand: 178.0 ccf

| Monthly CCF Use |      |      |      |      |      |     |
|-----------------|------|------|------|------|------|-----|
| Jan             | Feb  | Mar  | Apr  | May  | Jun  | Jul |
| 3968            | 3512 | 2568 | 1365 | 585  | 34   | 7   |
| Aug             | Sep  | Oct  | Nov  | Dec  | Jan  |     |
| 2               | 117  | 578  | 2349 | 3030 | 4425 |     |