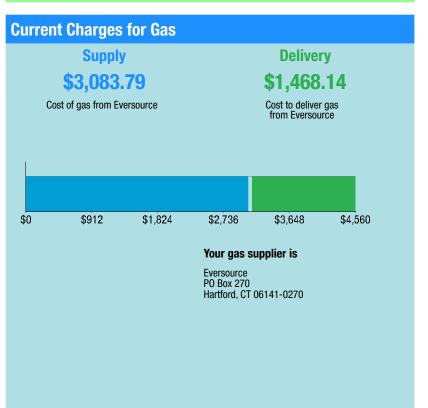

## Payment will be sent to bank for processing on 02/24/22

\$4,840.98

| Gas Account Summary               |             |
|-----------------------------------|-------------|
| Amount Due On 02/01/22            | \$3,712.15  |
| Last Payment Received On 01/26/22 | -\$3,712.15 |
| Balance Forward                   | \$0.00      |
| Current Charges/Credits           |             |
| Gas Supply Services               | \$3,083.79  |
| Delivery Services                 | \$1,468.14  |
| Other Charges or Credits          | \$289.05    |
| Total Current Charges             | \$4,840.98  |
| Total Amount Due                  | \$4,840.98  |

#### **Total Charges for Gas**

| Total Cost of Gas             |                        | \$4,551.93 |
|-------------------------------|------------------------|------------|
| Subtotal Delivery Services    |                        | \$1,468.1  |
| Conserv Adj Mechanism         | 4425.00CCF X \$0.04600 | \$203.5    |
| Gas System Improvement Charge | 4425.00CCF X \$0.03540 | \$156.6    |
| SER Mechanism                 | 178.00CCF X \$0.21520  | \$38.3     |
| Demand Chrg                   | 178.00CCF X \$2.17110  | \$386.4    |
| Revenue Adjustment Mechanism  | 4425.00CCF X \$0.03420 | \$151.3    |
|                               | 3425.00CCF X \$0.06360 | \$217.8    |
| Delivery Chrg                 | 1000.00CCF X \$0.20000 | \$200.0    |
| Daily Demand Mtr Chrg         |                        | \$22.0     |
| Customer Service Chrg         |                        | \$92.0     |
| Service Reference: 620900002  |                        |            |
| (Rate R20-MEDIUM GENL FIRM)   |                        |            |
| Delivery                      |                        |            |
| Subtotal Supplier Services    |                        | \$3,083.7  |
| Sales Services Demand Chrg    | 178.00CCF X \$0.41270  | \$73.4     |
| Supply Chrg                   | 4425.00CCF X \$0.68030 | \$3,010.3  |
| Service Reference: 620900002  |                        |            |
| Eversource                    |                        |            |
| Supplier                      |                        |            |