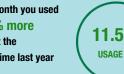

### Gas Usage Summary

This month your<br/>average dailyThis month you used<br/>11.5% more<br/>than at the142.7 CCFsame time last year

%