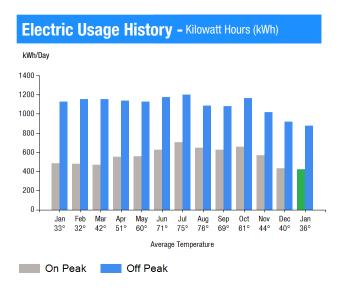

Total Demand Use = 120.60 kW

34 X Meter Constant of 384 = 13056 Billed Usage 71 X Meter Constant of 384 = 27264 Billed Usage Max Off-Peak Demand: 115.2 kW

Max On-Peak Demand: 120.6 kW

| Monthly kWh Use - On Peak |       |       |       |       |       |       |
|---------------------------|-------|-------|-------|-------|-------|-------|
| Jan                       | Feb   | Mar   | Apr   | May   | Jun   | Jul   |
| 14976                     | 13440 | 14976 | 16512 | 16128 | 19968 | 21120 |
| Aug                       | Sep   | Oct   | Nov   | Dec   | Jan   |       |
| 18816                     | 20736 | 18432 | 16512 | 14208 | 13056 |       |

| Monthly kWh Use - Off Peak |       |       |       |       |       |       |       |
|----------------------------|-------|-------|-------|-------|-------|-------|-------|
|                            | Jan   | Feb   | Mar   | Apr   | May   | Jun   | Jul   |
|                            | 34944 | 32256 | 36864 | 34176 | 32640 | 37632 | 36096 |
|                            | Aug   | Sep   | Oct   | Nov   | Dec   | Jan   |       |
|                            | 31488 | 35712 | 32640 | 29568 | 30336 | 27264 |       |