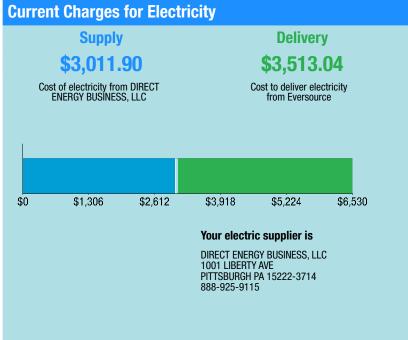

## **\$6,961.6**0

| Electric Account Summary          |             |
|-----------------------------------|-------------|
| Amount Due On 01/04/22            | \$7,807.56  |
| Last Payment Received On 12/30/21 | -\$7,807.56 |
| Balance Forward                   | \$0.00      |
| Current Charges/Credits           |             |
| Electric Supply Services          | \$3,011.90  |
| Delivery Services                 | \$3,513.04  |
| Other Charges or Credits          | \$436.66    |
| Total Current Charges             | \$6,961.60  |
| Total Amount Due                  | \$6,961.60  |

#### **Total Charges for Electricity**

| Supplier                     |                          |            |
|------------------------------|--------------------------|------------|
| DIRECT ENERGY BUSINESS       |                          |            |
| Service Reference: 047681009 |                          |            |
| Generation Srvc Chrg**       | 40320.00kWh X \$0.07470  | \$3,011.90 |
| Subtotal Supplier Services   |                          | \$3,011.90 |
| Delivery                     |                          |            |
| (DISTRIBUTION RATE: 037)     |                          |            |
| Service Reference: 047681009 |                          |            |
| Prod/Trans Dmd Chrg          | 120.60KW X \$4.72000     | \$569.23   |
| Trans Enrgy Chrg On-Pk       | 13056.00kWh X \$0.02980  | \$389.07   |
| Trans Enrgy Chrg Off-Pk      | 27264.00kWh X \$0.00669  | \$182.40   |
| Distr Cust Srvc Chrg         |                          | \$270.00   |
| Distribution Dmd Chrg        | 188.90KW X \$8.69000     | \$1,641.54 |
| Electric Sys Improvements*** | 188.90KW X \$0.64000     | \$120.90   |
| Revenue Adj Mech On-Pk       | 13056.00kWh X \$0.00162  | \$21.15    |
| Revenue Adj Mech Off-Pk      | 27264.00kWh X \$0.00162  | \$44.17    |
| Isaias Penalty & Settlement  | 40320.00kWh X \$-0.01244 | -\$501.58  |
| Prod/Trans CTA Dmd Chrg      | 120.60KW X \$-0.42000    | -\$50.65   |
| FMCC Delivery Chrg On-Pk     | 13056.00kWh X \$0.02893  | \$377.71   |
| FMCC Delivery Chrg Off-Pk    | 27264.00kWh X \$0.00649  | \$176.94   |
|                              |                          |            |

## Payment will be sent to bank for processing on 01/30/22

\$6,961.60

Continued from previous page...

| Comb Public Benefit Chrg*        | 40320.00kWh X \$0.00675 | \$272.16   |
|----------------------------------|-------------------------|------------|
| Subtotal Delivery Services       |                         | \$3,513.04 |
| Total Cost of Electricity        |                         | \$6,524.94 |
| Other Charges or Credits         |                         |            |
| 6.35% CT Sales Tax after Exemp   | tion of \$150.00        |            |
| CT Sales Tax Supplier            |                         | \$191.26   |
| CT Sales Tax Delivery            |                         | \$245.40   |
| Subtotal Other Charges or Credit | S                       | \$436.66   |
| Total Current Charges            |                         | \$6,961.60 |