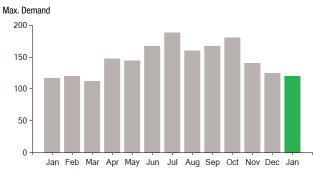

Total Demand Use = 120.60 kW

34 X Meter Constant of 384 = 13056 Billed Usage 71 X Meter Constant of 384 = 27264 Billed Usage Max Off-Peak Demand: 115.2 kW

Max On-Peak Demand: 120.6 kW

| Monthly kWh Use - On Peak |       |       |       |       |       |       |
|---------------------------|-------|-------|-------|-------|-------|-------|
| Jan                       | Feb   | Mar   | Apr   | May   | Jun   | Jul   |
| 14976                     | 13440 | 14976 | 16512 | 16128 | 19968 | 21120 |
| Aug                       | Sep   | Oct   | Nov   | Dec   | Jan   |       |
| 18816                     | 20736 | 18432 | 16512 | 14208 | 13056 |       |