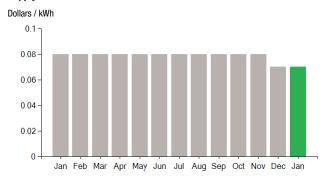

*</sup>Effective January 1, 2007, the Generation Services Charge (GSC) and the Bypassable Federally Mandated Congestion Charge (BFMCC) have been combined into the "GSC Charge" listed in the Supplier Services section of your bill. The GSC reflects all of the cost of procuring energy from Eversource wholesale suppliers. The BFMCC portion of this line item is -\$0.00050 / kWh. If you multiply this BFMCC rate by the number of kWhs on your bill, you can calculate the dollar amount associated with the BFMCC.

<sup>\*\*\*</sup>Electric System Improvements: Recovers company investments that protect, strengthen or modernize the electric grid.



Customer name key: WEST

01/08/21 Statement Date:

Service Provided To: WEST AVENUE REAL ESTATE LLC

# Continued from previous page...

# **Supply Rate**



# **Demand Profile**



# **Important Messages About Your Account**

Please note: Payment processes differ for each bank. Therefore, it may take longer than the date that appears on your bill for the funds to be deducted from your bank account.

Thank you for your payments during 2020. We look forward to serving you in 2021.

Because the billing period spans a change in the rates, your usage has been calculated partly on the old rate and partly on the new rate.

# Payment will be sent to bank for processing on 01/31/21

\$8,596.93

\$8,596.93

# Continued from previous page...

**Total Current Charges** 

| Comb Public Benefit Chrg*                      | 12882.60kWh X \$0.00710 | \$91.47    |  |  |
|------------------------------------------------|-------------------------|------------|