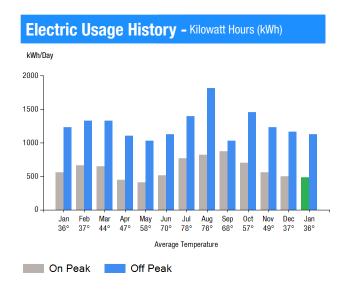

Max Off-Peak Demand: 117.1 kW Max On-Peak Demand: 116 kW

| Monthly kWh Use - On Peak |       |       |       |       |       |       |       |
|---------------------------|-------|-------|-------|-------|-------|-------|-------|
|                           | Jan   | Feb   | Mar   | Apr   | May   | Jun   | Jul   |
|                           | 18432 | 19200 | 18816 | 13824 | 12672 | 16512 | 23040 |
|                           | Aug   | Sep   | 0ct   | Nov   | Dec   | Jan   |       |
|                           | 32640 | 19200 | 20352 | 16128 | 16512 | 14976 |       |

| Monthly kWh Use - Off Peak |       |       |       |       |       |       |
|----------------------------|-------|-------|-------|-------|-------|-------|
| Jan                        | Feb   | Mar   | Apr   | May   | Jun   | Jul   |
| 40704                      | 38400 | 38400 | 34176 | 31872 | 36096 | 41856 |
| Aug                        | Sep   | 0ct   | Nov   | Dec   | Jan   |       |
| 72576                      | 22656 | 42240 | 35712 | 38400 | 34944 |       |