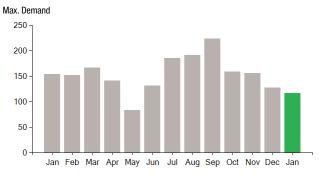

# **Demand Profile**

1241

91

Off Peak

Total Demand Use = 117.10 kW

081230381

39 X Meter Constant of 384 = 14976 Billed Usage

1332

91 X Meter Constant of 384 = 34944 Billed Usage