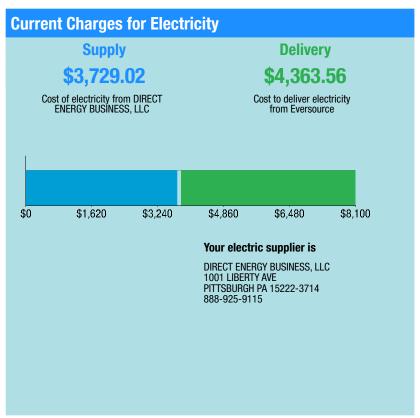

# **Electric Account Summary**

| Amount Due On 01/05/21            | \$9,212.16  |
|-----------------------------------|-------------|
| Last Payment Received On 12/31/20 | -\$9,212.16 |
| Balance Forward                   | \$0.00      |
| Current Charges/Credits           |             |
| Electric Supply Services          | \$3,729.02  |
| Delivery Services                 | \$4,363.56  |
| Other Charges or Credits          | \$504.35    |
| Total Current Charges             | \$8,596.93  |
| Total Amount Due                  | \$8,596.93  |

# **Total Charges for Electricity**

# **Supplier**

**DIRECT ENERGY BUSINESS** Service Reference: 047681009

Generation Srvc Chrq\*\* 49920.00kWh X \$0.07470 \$3,729.02 Subtotal Supplier Services \$3,729.02

#### Delivery

(DISTRIBUTION RATE: 037) Service Reference: 047681009

| Prod/Trans Dmd Chrg          | 116.00KW X \$3.82000     | \$443.12   |
|------------------------------|--------------------------|------------|
| Trans Enrgy Chrg On-Pk       | 14976.00kWh X \$0.02381  | \$356.58   |
| Trans Enrgy Chrg Off-Pk      | 34944.00kWh X \$0.00535  | \$186.95   |
| Distr Cust Srvc Chrg         |                          | \$270.00   |
| Distribution Dmd Chrg        | 223.90KW X \$8.86000     | \$1,983.75 |
| Electric Sys Improvements*** | 223.90KW X \$0.48000     | \$107.47   |
| Revenue Adj Mech On-Pk       | 14976.00kWh X \$-0.00011 | -\$1.65    |
| Revenue Adj Mech Off-Pk      | 34944.00kWh X \$-0.00011 | -\$3.84    |
| Prod/Trans CTA Dmd Chrg      | 116.00KW X \$-0.07000    | -\$8.12    |
| FMCC Delivery Chrg On-Pk     | 14976.00kWh X \$0.02893  | \$433.26   |
| FMCC Delivery Chrg Off-Pk    | 34944.00kWh X \$0.00649  | \$226.79   |
| Comb Public Benefit Chrg*    | 37037.40kWh X \$0.00750  | \$277.78   |