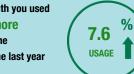

### **Electric Usage Summary**

This month your<br/>average dailyThis month you used<br/>7.6% more<br/>than at the<br/>same time last year