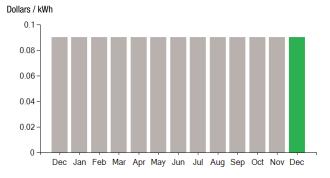

Electric Usage History - Kilowatt Hours (kWh) kWh/Day 500 400 300 200 100 0 Feb Mar Jul Aug 77° Dec Jan Apr May Jun Sep Oct Nov Dec 40° 28° 33° 41° 49° 61° 68° 77° 67° 55° 48° 399 Average Temperature

| Monthly kWh Use |       |       |      |      |       |      |
|-----------------|-------|-------|------|------|-------|------|
| Dec             | Jan   | Feb   | Mar  | Apr  | May   | Jun  |
| 10400           | 9600  | 9440  | 9600 | 8960 | 9280  | 9920 |
| Jul             | Aug   | Sep   | Oct  | Nov  | Dec   |      |
| 10720           | 13440 | 11840 | 9760 | 9280 | 11200 |      |