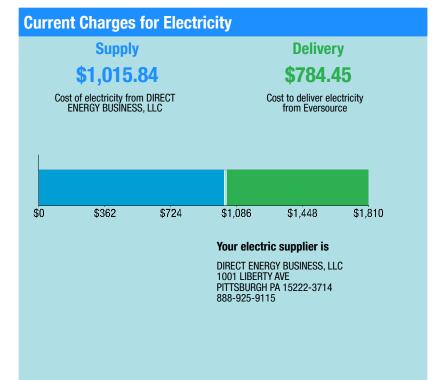

### \$1,905.09

| Electric Account Summary          |             |
|-----------------------------------|-------------|
| Amount Due On 12/13/22            | \$1,744.39  |
| Last Payment Received On 12/08/22 | -\$1,744.39 |
| Balance Forward                   | \$0.00      |
| Current Charges/Credits           |             |
| Electric Supply Services          | \$1,015.84  |
| Delivery Services                 | \$784.45    |
| Other Charges or Credits          | \$104.80    |
| Total Current Charges             | \$1,905.09  |
| Total Amount Due                  | \$1,905.09  |

#### **Total Charges for Electricity**

| Supplier                     |                         |            |
|------------------------------|-------------------------|------------|
| DIRECT ENERGY BUSINESS       |                         |            |
| Service Reference: 412622000 |                         |            |
| Generation Srvc Chrg**       | 11200.00kWh X \$0.09070 | \$1,015.84 |
| Subtotal Supplier Services   |                         | \$1,015.84 |
| Delivery                     |                         |            |
| (DISTRIBUTION RATE: 030)     |                         |            |
| Service Reference: 412622000 |                         |            |
| Transmission Dmd Chrg        | 25.20KW X \$9.36000     | \$235.87   |
| Distr Cust Srvc Chrg         |                         | \$44.00    |
| Distribution Dmd Chrg        | 25.20KW X \$14.22000    | \$358.34   |
| Electric Sys Improvements*** | 25.20KW X \$1.86000     | \$46.87    |
| Revenue Adj Mechanism        | 11200.00kWh X \$0.00192 | \$21.50    |
| CTA Demand Chrg              | 25.20KW X \$-0.11000    | -\$2.77    |
| Comb Public Benefit Chrg*    | 11200.00kWh X \$0.00720 | \$80.64    |
| Subtotal Delivery Services   |                         | \$784.45   |
| Total Cost of Electricity    |                         | \$1,800.29 |