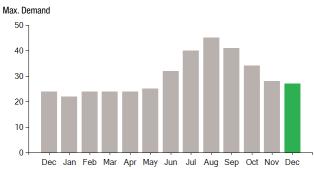

| 892333192 | 12461 | 12391 | 70    | Actual |
|-----------|-------|-------|-------|--------|
| Number    | Read  | Read  | Usage | Туре   |

Total Demand Use = 27.20 kW

70 X Meter Constant of 160 = 11,200 Billed Usage

#### Supply Rate

**Demand Profile** 