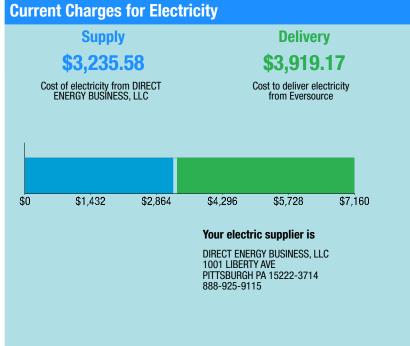

### \$7,599.55

| Electric Account Summary          |             |
|-----------------------------------|-------------|
| Amount Due On 12/05/22            | \$7,654.79  |
| Last Payment Received On 11/30/22 | -\$7,654.79 |
| Balance Forward                   | \$0.00      |
| Current Charges/Credits           |             |
| Electric Supply Services          | \$3,235.58  |
| Delivery Services                 | \$3,919.17  |
| Other Charges or Credits          | \$444.80    |
| Total Current Charges             | \$7,599.55  |
| Total Amount Due                  | \$7,599.55  |

#### otal Charges for Electricity

| Supplier                     |                         |            |
|------------------------------|-------------------------|------------|
| DIRECT ENERGY BUSINESS       |                         |            |
| Service Reference: 047681009 |                         |            |
| Generation Srvc Chrg**       | 42240.00kWh X \$0.07660 | \$3,235.58 |
| Subtotal Supplier Services   |                         | \$3,235.58 |
| Delivery                     |                         |            |
| (DISTRIBUTION RATE: 037)     |                         |            |
| Service Reference: 047681009 |                         |            |
| Prod/Trans Dmd Chrg          | 162.80KW X \$5.32000    | \$866.10   |
| Trans Enrgy Chrg On-Pk       | 13440.00kWh X \$0.03359 | \$451.45   |
| Trans Enrgy Chrg Off-Pk      | 28800.00kWh X \$0.00754 | \$217.15   |
| Distr Cust Srvc Chrg         |                         | \$270.00   |
| Distribution Dmd Chrg        | 180.10KW X \$8.69000    | \$1,565.07 |
| Electric Sys Improvements*** | 180.10KW X \$1.09000    | \$196.31   |
| Revenue Adj Mech On-Pk       | 13440.00kWh X \$0.00192 | \$25.80    |
| Revenue Adj Mech Off-Pk      | 28800.00kWh X \$0.00192 | \$55.30    |
| Prod/Trans CTA Dmd Chrg      | 162.80KW X \$-0.13000   | -\$21.16   |
| Comb Public Benefit Chrg*    | 42240.00kWh X \$0.00694 | \$293.15   |
| Subtotal Delivery Services   |                         | \$3,919.17 |
| Total Cost of Electricity    |                         | \$7,154.75 |