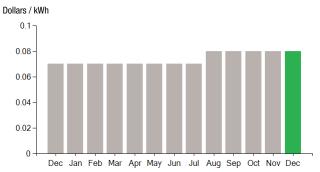

#### Continued from previous page...

Supply Rate

**Demand Profile** 

#### otal Charges for Electricity

| Supplier                     |                         |            |
|------------------------------|-------------------------|------------|
| DIRECT ENERGY BUSINESS       |                         |            |
| Service Reference: 047681009 |                         |            |
| Generation Srvc Chrg**       | 42240.00kWh X \$0.07660 | \$3,235.58 |
| Subtotal Supplier Services   |                         | \$3,235.58 |
| Delivery                     |                         |            |
| (DISTRIBUTION RATE: 037)     |                         |            |
| Service Reference: 047681009 |                         |            |
| Prod/Trans Dmd Chrg          | 162.80KW X \$5.32000    | \$866.10   |
| Trans Enrgy Chrg On-Pk       | 13440.00kWh X \$0.03359 | \$451.45   |
| Trans Enrgy Chrg Off-Pk      | 28800.00kWh X \$0.00754 | \$217.15   |
| Distr Cust Srvc Chrg         |                         | \$270.00   |
| Distribution Dmd Chrg        | 180.10KW X \$8.69000    | \$1,565.07 |
| Electric Sys Improvements*** | 180.10KW X \$1.09000    | \$196.31   |
| Revenue Adj Mech On-Pk       | 13440.00kWh X \$0.00192 | \$25.80    |
| Revenue Adj Mech Off-Pk      | 28800.00kWh X \$0.00192 | \$55.30    |
| Prod/Trans CTA Dmd Chrg      | 162.80KW X \$-0.13000   | -\$21.16   |
| Comb Public Benefit Chrg*    | 42240.00kWh X \$0.00694 | \$293.15   |
| Subtotal Delivery Services   |                         | \$3,919.17 |
| Total Cost of Electricity    |                         | \$7,154.75 |