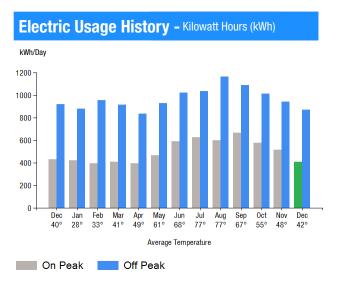

# 

Account Number: **5139 228 7017** Customer name key: WEST Statement Date: 12/08/22 Service Provided To: WEST AVENUE REAL ESTATE LLC

| Svc Add<br>Serv Ref                                                                                                                                                                                 | STAN   | <b>NFORD</b>   | VE<br>CT 06902   | F           | Bill Cyc | le: 05          |
|-----------------------------------------------------------------------------------------------------------------------------------------------------------------------------------------------------|--------|----------------|------------------|-------------|----------|-----------------|
| Service 1                                                                                                                                                                                           | from 1 | 1/04/22        | 2 - 12/07/22     | 2           | 33 E     | )ays            |
| Next rea                                                                                                                                                                                            | d date | on or a        | bout: Jan 0      | 9, 202      | 3        |                 |
| Meter<br>Number                                                                                                                                                                                     | -      | urrent<br>Read | Previous<br>Read | Curi<br>Usa |          | Reading<br>Type |
| 08123038                                                                                                                                                                                            | 1 1    | 1616           | 1581             | 3           | 5        | On Peak         |
| 08123038                                                                                                                                                                                            | 1 ;    | 3217           | 3142             | 7           | 5        | Off Peak        |
| Total Demand Use = 164.40 kW<br>35 X Meter Constant of 384 = 13440 Billed Usage<br>75 X Meter Constant of 384 = 28800 Billed Usage<br>Max Off-Peak Demand: 164.4 kW<br>Max On-Peak Demand: 162.8 kW |        |                |                  |             |          |                 |
| Monthly                                                                                                                                                                                             | kWh U  | se - Or        | Peak             |             |          |                 |
| Dec                                                                                                                                                                                                 | Jan    | Feb            | Mar              | Apr         | Мау      | Jun             |
| 14208                                                                                                                                                                                               | 13056  | 12288          | 11904            | 11520       | 15360    | 17664           |
|                                                                                                                                                                                                     |        | 0.0.0          | 0.1              | NL.         | <b>D</b> |                 |

| Jul   | Aug   | Sep   | Oct   | Nov   | Dec   |  |
|-------|-------|-------|-------|-------|-------|--|
| 18816 | 19200 | 19968 | 16128 | 14976 | 13440 |  |
|       |       |       |       |       |       |  |

| Monthl | y kWh U | se - Off | Peak  |       |       |       |
|--------|---------|----------|-------|-------|-------|-------|
| Dec    | Jan     | Feb      | Mar   | Apr   | May   | Jun   |
| 30336  | 27264   | 29568    | 26496 | 24192 | 30720 | 30720 |
| Jul    | Aug     | Sep      | Oct   | Nov   | Dec   |       |
| 31104  | 37248   | 32640    | 28416 | 27264 | 28800 |       |