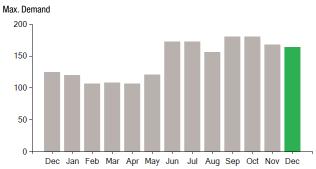

#### Continued from previous page...

Supply Rate

**Demand Profile** 

# 

Account Number: **5139 228 7017** Customer name key: WEST Statement Date: 12/08/22 Service Provided To: WEST AVENUE REAL ESTATE LLC

| Svc Add<br>Serv Ref                                                                                                                                                                                 | STAN   | <b>NFORD</b>   | VE<br>CT 06902   | F           | Bill Cyc | le: 05          |
|-----------------------------------------------------------------------------------------------------------------------------------------------------------------------------------------------------|--------|----------------|------------------|-------------|----------|-----------------|
| Service 1                                                                                                                                                                                           | from 1 | 1/04/22        | 2 - 12/07/22     | 2           | 33 E     | )ays            |
| Next rea                                                                                                                                                                                            | d date | on or a        | bout: Jan 0      | 9, 202      | 3        |                 |
| Meter<br>Number                                                                                                                                                                                     | -      | urrent<br>Read | Previous<br>Read | Curi<br>Usa |          | Reading<br>Type |
| 08123038                                                                                                                                                                                            | 1 1    | 1616           | 1581             | 3           | 5        | On Peak         |
| 08123038                                                                                                                                                                                            | 1 ;    | 3217           | 3142             | 7           | 5        | Off Peak        |
| Total Demand Use = 164.40 kW<br>35 X Meter Constant of 384 = 13440 Billed Usage<br>75 X Meter Constant of 384 = 28800 Billed Usage<br>Max Off-Peak Demand: 164.4 kW<br>Max On-Peak Demand: 162.8 kW |        |                |                  |             |          |                 |
| Monthly                                                                                                                                                                                             | kWh U  | se - Or        | Peak             |             |          |                 |
| Dec                                                                                                                                                                                                 | Jan    | Feb            | Mar              | Apr         | Мау      | Jun             |
| 14208                                                                                                                                                                                               | 13056  | 12288          | 11904            | 11520       | 15360    | 17664           |
|                                                                                                                                                                                                     |        | 0.0.0          | 0.1              | NL.         | <b>D</b> |                 |