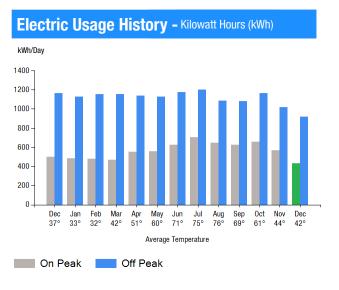

# VERS<del>=</del>URCE

Account Number: 5139 228 7017 Customer name key: WEST Statement Date: 12/07/21 Service Provided To: WEST AVENUE REAL ESTATE LLC

| Svc Addr: 470 WEST AVE<br>STAMFORD CT 06902                                                                              |                 |                  |                  |                 |  |  |
|--------------------------------------------------------------------------------------------------------------------------|-----------------|------------------|------------------|-----------------|--|--|
| Serv Ref: 047681009 Bill Cycle: 05   Service from 11/04/21 - 12/07/21 33 Days   Next read date on or about: Jan 07, 2022 |                 |                  |                  |                 |  |  |
| Meter<br>Number                                                                                                          | Current<br>Read | Previous<br>Read | Current<br>Usage | Reading<br>Type |  |  |
| 081230381                                                                                                                | 1136            | 1099             | 37               | On Peak         |  |  |
| 081230381                                                                                                                | 2294            | 2215             | 79               | Off Peak        |  |  |

Total Demand Use = 125.60 kW

37 X Meter Constant of 384 = 14208 Billed Usage 79 X Meter Constant of 384 = 30336 Billed Usage Max Off-Peak Demand: 122.9 kW

Max On-Peak Demand: 125.6 kW

| Monthl | y kWh U | se - On I | Peak  |       |       |       |
|--------|---------|-----------|-------|-------|-------|-------|
| Dec    | Jan     | Feb       | Mar   | Apr   | May   | Jun   |
| 16512  | 14976   | 13440     | 14976 | 16512 | 16128 | 19968 |
| Jul    | Aug     | Sep       | Oct   | Nov   | Dec   |       |
| 21120  | 18816   | 20736     | 18432 | 16512 | 14208 |       |

## Monthly kWh Use - Off Peak

| monting kinn ose on reak |       |       |       |       |       |       |
|--------------------------|-------|-------|-------|-------|-------|-------|
| Dec                      | Jan   | Feb   | Mar   | Apr   | May   | Jun   |
| 38400                    | 34944 | 32256 | 36864 | 34176 | 32640 | 37632 |
| Jul                      | Aug   | Sep   | Oct   | Nov   | Dec   |       |
| 36096                    | 31488 | 35712 | 32640 | 29568 | 30336 |       |