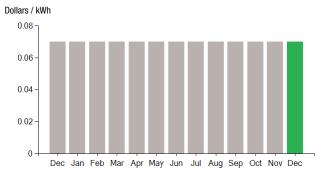

## Supply Rate

## **Total Charges for Electricity**

| Supplier                     |                          |            |
|------------------------------|--------------------------|------------|
| DIRECT ENERGY BUSINESS       |                          |            |
| Service Reference: 047681009 |                          |            |
| Generation Srvc Chrg**       | 44544.00kWh X \$0.07470  | \$3,327.44 |
| Subtotal Supplier Services   |                          | \$3,327.44 |
| Delivery                     |                          |            |
| (DISTRIBUTION RATE: 037)     |                          |            |
| Service Reference: 047681009 |                          |            |
| Prod/Trans Dmd Chrg          | 125.60KW X \$4.72000     | \$592.83   |
| Trans Enrgy Chrg On-Pk       | 14208.00kWh X \$0.02980  | \$423.40   |
| Trans Enrgy Chrg Off-Pk      | 30336.00kWh X \$0.00669  | \$202.95   |
| Distr Cust Srvc Chrg         |                          | \$270.00   |
| Distribution Dmd Chrg        | 188.90KW X \$8.69000     | \$1,641.54 |
| Electric Sys Improvements*** | 188.90KW X \$0.64000     | \$120.90   |
| Revenue Adj Mech On-Pk       | 14208.00kWh X \$0.00162  | \$23.02    |
| Revenue Adj Mech Off-Pk      | 30336.00kWh X \$0.00162  | \$49.14    |
| Isaias Penalty & Settlement  | 35095.30kWh X \$-0.00140 | -\$49.13   |
| Isaias Penalty & Settlement  | 9448.70kWh X \$-0.01244  | -\$117.54  |
| Prod/Trans CTA Dmd Chrg      | 125.60KW X \$-0.42000    | -\$52.75   |
| FMCC Delivery Chrg On-Pk     | 14208.00kWh X \$0.02893  | \$411.04   |
|                              |                          |            |