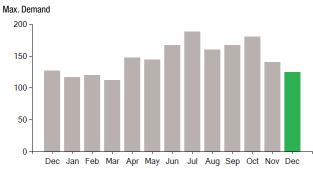

## **Demand Profile**

Total Demand Use = 125.60 kW

37 X Meter Constant of 384 = 14208 Billed Usage 79 X Meter Constant of 384 = 30336 Billed Usage Max Off-Peak Demand: 122.9 kW

Max On-Peak Demand: 125.6 kW

| Monthl | y kWh U | se - On I | Peak  |       |       |       |
|--------|---------|-----------|-------|-------|-------|-------|
| Dec    | Jan     | Feb       | Mar   | Apr   | May   | Jun   |
| 16512  | 14976   | 13440     | 14976 | 16512 | 16128 | 19968 |
| Jul    | Aug     | Sep       | Oct   | Nov   | Dec   |       |
| 21120  | 18816   | 20736     | 18432 | 16512 | 14208 |       |