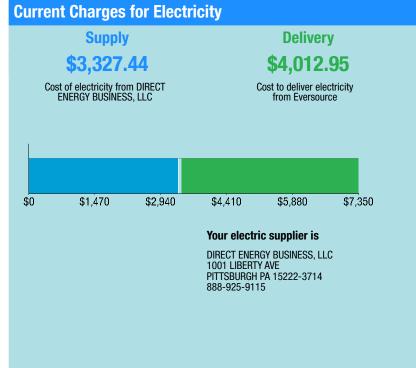

# \$7,807.56

| Electric Account Summary          |             |
|-----------------------------------|-------------|
| Amount Due On 12/02/21            | \$8,245.33  |
| Last Payment Received On 11/29/21 | -\$8,245.33 |
| Balance Forward                   | \$0.00      |
| Current Charges/Credits           |             |
| Electric Supply Services          | \$3,327.44  |
| Delivery Services                 | \$4,012.95  |
| Other Charges or Credits          | \$467.17    |
| Total Current Charges             | \$7,807.56  |
| Total Amount Due                  | \$7,807.56  |

## **Total Charges for Electricity**

| Supplier                     |                          |            |
|------------------------------|--------------------------|------------|
| DIRECT ENERGY BUSINESS       |                          |            |
| Service Reference: 047681009 |                          |            |
| Generation Srvc Chrg**       | 44544.00kWh X \$0.07470  | \$3,327.44 |
| Subtotal Supplier Services   |                          | \$3,327.44 |
| Delivery                     |                          |            |
| (DISTRIBUTION RATE: 037)     |                          |            |
| Service Reference: 047681009 |                          |            |
| Prod/Trans Dmd Chrg          | 125.60KW X \$4.72000     | \$592.83   |
| Trans Enrgy Chrg On-Pk       | 14208.00kWh X \$0.02980  | \$423.40   |
| Trans Enrgy Chrg Off-Pk      | 30336.00kWh X \$0.00669  | \$202.95   |
| Distr Cust Srvc Chrg         |                          | \$270.00   |
| Distribution Dmd Chrg        | 188.90KW X \$8.69000     | \$1,641.54 |
| Electric Sys Improvements*** | 188.90KW X \$0.64000     | \$120.90   |
| Revenue Adj Mech On-Pk       | 14208.00kWh X \$0.00162  | \$23.02    |
| Revenue Adj Mech Off-Pk      | 30336.00kWh X \$0.00162  | \$49.14    |
| Isaias Penalty & Settlement  | 35095.30kWh X \$-0.00140 | -\$49.13   |
| Isaias Penalty & Settlement  | 9448.70kWh X \$-0.01244  | -\$117.54  |
| Prod/Trans CTA Dmd Chrg      | 125.60KW X \$-0.42000    | -\$52.75   |
| FMCC Delivery Chrg On-Pk     | 14208.00kWh X \$0.02893  | \$411.04   |
|                              |                          |            |

# \$7,807.56

Continued from previous page...

| FMCC Delivery Chrq Off-Pk         | 30336.00kWh X \$0.00649 | \$196.88   |
|-----------------------------------|-------------------------|------------|
| Comb Public Benefit Chrg*         | 44544.00kWh X \$0.00675 | \$300.67   |
| Subtotal Delivery Services        |                         | \$4,012.95 |
| Total Cost of Electricity         |                         | \$7,340.39 |
| Other Charges or Credits          |                         |            |
| 6.35% CT Sales Tax after Exempt   | tion of \$150.00        |            |
| CT Sales Tax Supplier             |                         | \$211.29   |
| CT Sales Tax Delivery             |                         | \$255.88   |
| Subtotal Other Charges or Credits | 3                       | \$467.17   |
| Total Current Charges             |                         | \$7,807.56 |