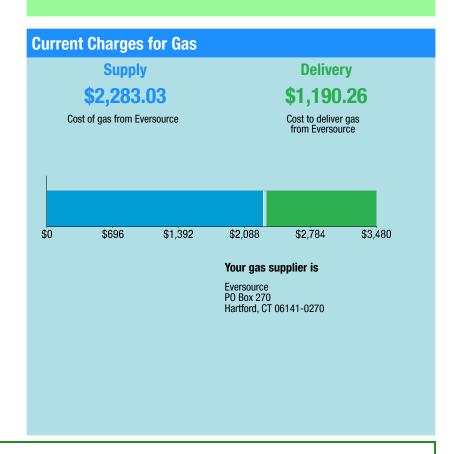

### Payment will be sent to bank for processing on 12/24/22

\$3,693.84

\$2,367.37 -\$2,367.37 \$0.00

\$2,283.03

| das Account Summary               |
|-----------------------------------|
| Amount Due On 11/30/22            |
| Last Payment Received On 11/25/22 |
| Balance Forward                   |

**Current Charges/Credits Gas Supply Services** 

**Delivery Services** \$1,190.26 Other Charges or Credits \$220.55 **Total Current Charges** \$3,693.84

**Total Amount Due** \$3,693.84

### **Total Charges for Gas**

Gae Account Summary

| Supplier                     |                        |            |
|------------------------------|------------------------|------------|
| Eversource                   |                        |            |
| Service Reference: 620900002 |                        |            |
| Supply Chrg                  | 2305.00CCF X \$0.95860 | \$2,209.57 |
| Sales Services Demand Chrg   | 178.00CCF X \$0.41270  | \$73.46    |
| Subtotal Supplier Services   |                        | \$2,283.03 |
|                              |                        |            |
| Delivery                     |                        |            |

| Delivery                     |
|------------------------------|
| (Rate R20-MEDIUM GENL FIRM)  |
| Service Reference: 620900002 |

**Total Cost of Gas** 

Customer Service Chrq \$92.00 Daily Demand Mtr Chrg \$22.00 Delivery Chrq 1000.00CCF X \$0.20000 \$200.00 1305.00CCF X \$0.06360 \$83.00 Revenue Adjustment Mechanism 2305.00CCF X \$0.04570 \$105.34 **Demand Chrg** 178.00CCF X \$2.17110 \$386.46 SER Mechanism 178.00CCF X \$0.34040 \$60.59 Gas System Improvement Charge 2305.00CCF X \$0.05850 \$134.84 2305.00CCF X \$0.04600 Conserv Adj Mechanism \$106.03 **Subtotal Delivery Services** \$1,190.26