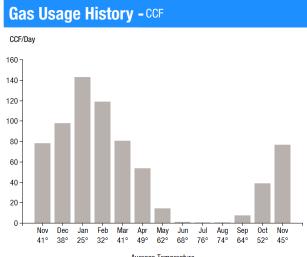

# Average Temperature **Gas Usage Summary** This month your This month you used average daily 1.9% less 1.9 gas use was than at the **HSAGE** same time last year **76.8 CCF**

Read Demand: 131.0 ccf Billed Demand: 178.0 ccf

0630813

| Month | y CCF Us | se   |      |      |      |     |
|-------|----------|------|------|------|------|-----|
| Nov   | Dec      | Jan  | Feb  | Mar  | Apr  | May |
| 2349  | 3030     | 4425 | 3333 | 2493 | 1614 | 478 |
| Jun   | Jul      | Aug  | Sep  | 0ct  | Nov  |     |
| 35    | 2        | 2    | 232  | 1161 | 2305 |     |