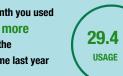

This month your This month you used average daily 29.4% more gas use was than at the same time last year 78.3 CCF

%