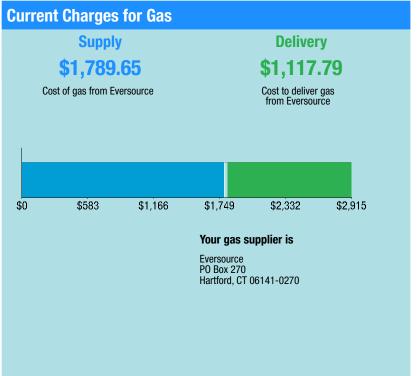

### \$3,092.06

| Gas Account Summary               |             |
|-----------------------------------|-------------|
| Amount Due On 11/30/21            | \$1,297.50  |
| Last Payment Received On 11/24/21 | -\$1,297.50 |
| Balance Forward                   | \$0.00      |
| Current Charges/Credits           |             |
| Gas Supply Services               | \$1,789.65  |
| Delivery Services                 | \$1,117.79  |
| Other Charges or Credits          | \$184.62    |
| Total Current Charges             | \$3,092.06  |
| Total Amount Due                  | \$3,092.06  |

#### **Total Charges for Gas**

| Total Cost of Gas             |                        | \$2,907.4 |
|-------------------------------|------------------------|-----------|
| Subtotal Delivery Services    |                        | \$1,117.7 |
| Conserv Adj Mechanism         | 2349.00CCF X \$0.04600 | \$108.0   |
| Gas System Improvement Charge | 2349.00CCF X \$0.03540 | \$83.1    |
| SER Mechanism                 | 182.00CCF X \$0.21520  | \$39.1    |
| Demand Chrg                   | 182.00CCF X \$2.17110  | \$395.1   |
| Revenue Adjustment Mechanism  | 2349.00CCF X \$0.03420 | \$80.3    |
|                               | 1349.00CCF X \$0.06630 | \$89.4    |
| Delivery Chrg                 | 1000.00CCF X \$0.20850 | \$208.5   |
| Daily Demand Mtr Chrg         |                        | \$22.0    |
| Customer Service Chrg         |                        | \$92.0    |
| Service Reference: 620900002  |                        |           |
| (Rate R20-MEDIUM GENL FIRM)   |                        |           |
| Delivery                      |                        |           |
| Subtotal Supplier Services    |                        | \$1,789.6 |
| Sales Services Demand Chrg    | 182.00CCF X \$0.41270  | \$75.1    |
| Supply Chrg                   | 2349.00CCF X \$0.72990 | \$1,714.5 |
| Service Reference: 620900002  |                        |           |
| Eversource                    |                        |           |
| Supplier                      |                        |           |