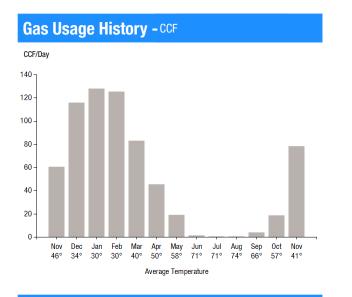

| 0537543 | 76094 | 73745 | 2349  | Actual |
|---------|-------|-------|-------|--------|
| Number  | Reau  | Read  | Usage | туре   |

Read Demand: 131.0 ccf Billed Demand: 182.0 ccf

| Monthl | Monthly CCF Use |      |      |      |      |     |
|--------|-----------------|------|------|------|------|-----|
| Nov    | Dec             | Jan  | Feb  | Mar  | Apr  | Мау |
| 1814   | 3590            | 3968 | 3512 | 2568 | 1365 | 585 |
| Jun    | Jul             | Aug  | Sep  | Oct  | Nov  |     |
| 34     | 7               | 2    | 117  | 578  | 2349 |     |