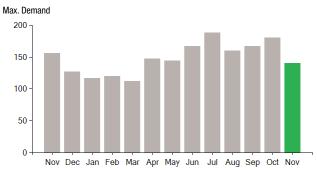

## **Demand Profile**

Total Demand Use = 140.20 kW

43 X Meter Constant of 384 = 16512 Billed Usage

77 X Meter Constant of 384 = 29568 Billed Usage

Max Off-Peak Demand: 136.3 kW Max On-Peak Demand: 140.2 kW

| Monthly kWh Use - On Peak |       |       |       |       |       |       |  |
|---------------------------|-------|-------|-------|-------|-------|-------|--|
| Nov                       | Dec   | Jan   | Feb   | Mar   | Apr   | May   |  |
| 16128                     | 16512 | 14976 | 13440 | 14976 | 16512 | 16128 |  |
| Jun                       | Jul   | Aug   | Sep   | 0ct   | Nov   |       |  |
| 19968                     | 21120 | 18816 | 20736 | 18432 | 16512 |       |  |