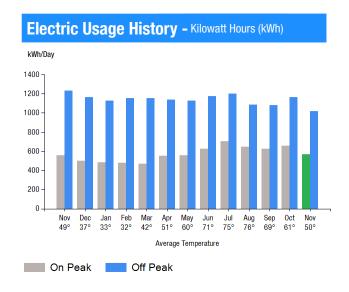

Total Demand Use = 140.20 kW

43 X Meter Constant of 384 = 16512 Billed Usage

77 X Meter Constant of 384 = 29568 Billed Usage

Max Off-Peak Demand: 136.3 kW Max On-Peak Demand: 140.2 kW

| Monthly kWh Use - On Peak |       |       |       |       |       |       |  |
|---------------------------|-------|-------|-------|-------|-------|-------|--|
| Nov                       | Dec   | Jan   | Feb   | Mar   | Apr   | May   |  |
| 16128                     | 16512 | 14976 | 13440 | 14976 | 16512 | 16128 |  |
| Jun                       | Jul   | Aug   | Sep   | 0ct   | Nov   |       |  |
| 19968                     | 21120 | 18816 | 20736 | 18432 | 16512 |       |  |

| Monthly kWh Use - Off Peak |       |       |       |       |       |       |
|----------------------------|-------|-------|-------|-------|-------|-------|
| Nov                        | Dec   | Jan   | Feb   | Mar   | Apr   | May   |
| 35712                      | 38400 | 34944 | 32256 | 36864 | 34176 | 32640 |
| Jun                        | Jul   | Aug   | Sep   | 0ct   | Nov   |       |
| 37632                      | 36096 | 31488 | 35712 | 32640 | 29568 |       |