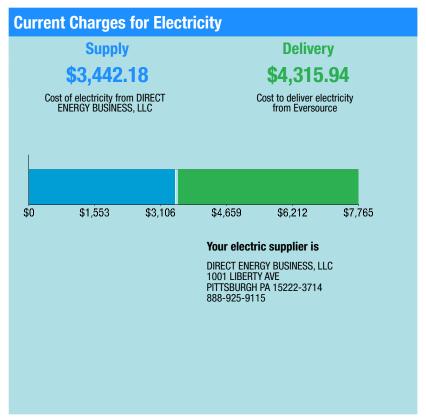

## **Electric Account Summary**

| Amount Due On 11/03/21            | \$8,872.40  |
|-----------------------------------|-------------|
| Last Payment Received On 10/29/21 | -\$8,872.40 |
| Balance Forward                   | \$0.00      |
| Current Charges/Credits           |             |
| Electric Supply Services          | \$3,442.18  |
| Delivery Services                 | \$4,315.94  |
| Other Charges or Credits          | \$487.21    |
| Total Current Charges             | \$8,245.33  |
| Total Amount Due                  | \$8,245.33  |

## **Total Charges for Electricity**

### **Supplier**

**DIRECT ENERGY BUSINESS** Service Reference: 047681009

Generation Srvc Chrq\*\* 46080.00kWh X \$0.07470 \$3,442.18 Subtotal Supplier Services \$3,442.18

#### Delivery

(DISTRIBUTION RATE: 037) Service Reference: 047681009

| Prod/Trans Dmd Chrg           | 140.20KW X \$4.72000     | \$661.74   |
|-------------------------------|--------------------------|------------|
| Trans Enrgy Chrg On-Pk        | 16512.00kWh X \$0.02980  | \$492.06   |
| Trans Enrgy Chrg Off-Pk       | 29568.00kWh X \$0.00669  | \$197.81   |
| Distr Cust Srvc Chrg          |                          | \$270.00   |
| Distribution Dmd Chrg         | 188.90KW X \$8.69000     | \$1,641.54 |
| Electric Sys Improvements***  | 188.90KW X \$0.64000     | \$120.90   |
| Revenue Adj Mech On-Pk        | 16512.00kWh X \$0.00162  | \$26.75    |
| Revenue Adj Mech Off-Pk       | 29568.00kWh X \$0.00162  | \$47.90    |
| TS Isaias Performance Penalty | 46080.00kWh X \$-0.00140 | -\$64.51   |
| Prod/Trans CTA Dmd Chrg       | 140.20KW X \$-0.42000    | -\$58.88   |
| FMCC Delivery Chrg On-Pk      | 16512.00kWh X \$0.02893  | \$477.69   |
| FMCC Delivery Chrg Off-Pk     | 29568.00kWh X \$0.00649  | \$191.90   |
|                               |                          |            |

## Continued from previous page...

| Comb Public Benefit Chrg*         | 46080.00kWh X \$0.00675 | \$311.04   |
|-----------------------------------|-------------------------|------------|
| Subtotal Delivery Services        |                         | \$4,315.94 |
| <b>Total Cost of Electricity</b>  |                         | \$7,758.12 |
|                                   |                         |            |
| Other Charges or Credits          |                         |            |
| 6.35% CT Sales Tax after Exempt   | ion of \$150.00         |            |
| CT Sales Tax Supplier             |                         | \$218.58   |
| CT Sales Tax Delivery             |                         | \$268.63   |
| Subtotal Other Charges or Credits | 3                       | \$487.21   |
|                                   |                         |            |
| Total Current Charges             |                         | \$8,245.33 |