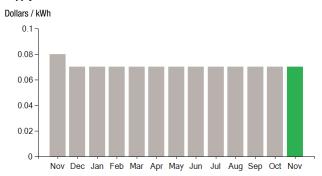

/sup>Effective January 1, 2007, the Generation Services Charge (GSC) and the Bypassable Federally Mandated Congestion Charge (BFMCC) have been combined into the "GSC Charge" listed in the Supplier Services section of your bill. The GSC reflects all of the cost of procuring energy from Eversource wholesale suppliers. The BFMCC portion of this line item is -\$0.0008 / kWh. If you multiply this BFMCC rate by the number of kWhs on your bill, you can calculate the dollar amount associated with the BFMCC.

<sup>\*\*\*</sup>Electric System Improvements: Recovers company investments that protect, strengthen or modernize the electric grid.



Customer name key: WEST

Statement Date: 11/04/21

Service Provided To: WEST AVENUE REAL ESTATE LLC

### Continued from previous page...

## **Supply Rate**



## **Demand Profile**



## **Important Messages About Your Account**

Please note: Payment processes differ for each bank. Therefore, it may take longer than the date that appears on your bill for the funds to be deducted from your bank account.

# Payment will be sent to bank for processing on 11/27/21

\$8,245.33

## Continued from previous page...

| Comb Public Benefit Chrg*         | 46080.00kWh X \$0.00675 | \$311.04   |
|-----------------------------------|-------------------------|------------|
| Subtotal Delivery Services        |                         | \$4,315.94 |
| <b>Total Cost of Electricity</b>  |                         | \$7,758.12 |
|                                   |                         |            |
| Other Charges or Credits          |