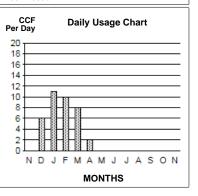

SCG

Please Indicate Amount Paid

| Energy Usage Comparison: |             |      |                     |
|--------------------------|-------------|------|---------------------|
|                          | CCF<br>used | Days | Average<br>Temp (F) |
| This Month               | 8           | 29   | 56                  |
| Last Year                | 10          | 33   | 56                  |