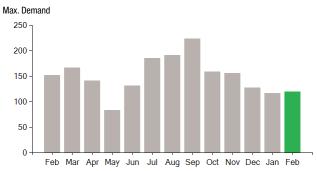

Total Demand Use = 120.20 kW

35 X Meter Constant of 384 = 13440 Billed Usage

84 X Meter Constant of 384 = 32256 Billed Usage

Max Off-Peak Demand: 119.8 kW Max On-Peak Demand: 120.2 kW

| Monthly kWh Use - On Peak |       |       |       |       |       |       |
|---------------------------|-------|-------|-------|-------|-------|-------|
| Feb                       | Mar   | Apr   | May   | Jun   | Jul   | Aug   |
| 19200                     | 18816 | 13824 | 12672 | 16512 | 23040 | 32640 |
| Sep                       | 0ct   | Nov   | Dec   | Jan   | Feb   |       |
| 19200                     | 20352 | 16128 | 16512 | 14976 | 13440 |       |

#### **Demand Profile**