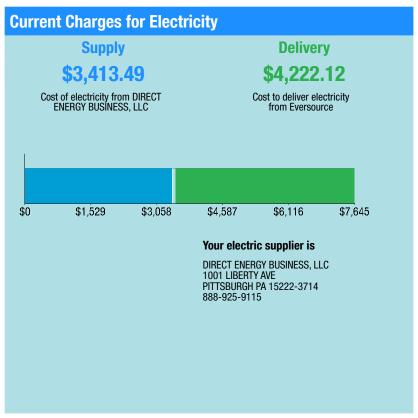

# **Electric Account Summary**

| Amount Due On 02/05/21            | \$8,596.93  |
|-----------------------------------|-------------|
| Last Payment Received On 02/01/21 | -\$8,596.93 |
| Balance Forward                   | \$0.00      |
| Current Charges/Credits           |             |
| Electric Supply Services          | \$3,413.49  |
| Delivery Services                 | \$4,222.12  |
| Other Charges or Credits          | \$475.34    |
| Total Current Charges             | \$8,110.95  |
| Total Amount Due                  | \$8,110.95  |

#### **Supplier**

**DIRECT ENERGY BUSINESS** Service Reference: 047681009

Generation Srvc Chrq\*\* 45696.00kWh X \$0.07470 \$3,413.49 Subtotal Supplier Services \$3,413.49

120.20KW X \$3.82000

#### Delivery

(DISTRIBUTION RATE: 037) Service Reference: 047681009 Prod/Trans Dmd Chrq

| Trans Enrgy Chrg On-Pk       | 13440.00kWh X \$0.02381  | \$320.01   |
|------------------------------|--------------------------|------------|
| Trans Enrgy Chrg Off-Pk      | 32256.00kWh X \$0.00535  | \$172.57   |
| Distr Cust Srvc Chrg         |                          | \$270.00   |
| Distribution Dmd Chrg        | 223.90KW X \$8.86000     | \$1,983.75 |
| Electric Sys Improvements*** | 223.90KW X \$0.48000     | \$107.47   |
| Revenue Adj Mech On-Pk       | 13440.00kWh X \$-0.00011 | -\$1.48    |
| Revenue Adj Mech Off-Pk      | 32256.00kWh X \$-0.00011 | -\$3.55    |
| Prod/Trans CTA Dmd Chrg      | 120.20KW X \$-0.07000    | -\$8.41    |
| FMCC Delivery Chrg On-Pk     | 13440.00kWh X \$0.02893  | \$388.82   |
| FMCC Delivery Chrg Off-Pk    | 32256.00kWh X \$0.00649  | \$209.34   |
| Comb Public Benefit Chrg*    | 45696.00kWh X \$0.00710  | \$324.44   |
| Subtotal Delivery Services   |                          | \$4,222.12 |