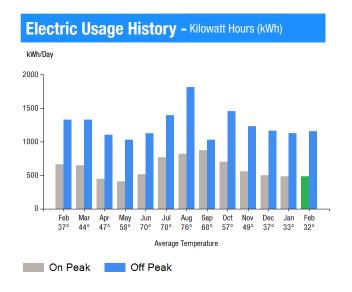

| Meter<br>Number | Current<br>Read | Previous<br>Read | Current<br>Usage | Reading<br>Type |  |
|-----------------|-----------------|------------------|------------------|-----------------|--|
| 081230381       | 674             | 639              | 35               | On Peak         |  |
| 081230381       | 1416            | 1332             | 84               | Off Peak        |  |

Total Demand Use = 120.20 kW

35 X Meter Constant of 384 = 13440 Billed Usage

84 X Meter Constant of 384 = 32256 Billed Usage

Max Off-Peak Demand: 119.8 kW Max On-Peak Demand: 120.2 kW

| Monthly kWh Use - On Peak |       |       |       |       |       |       |
|---------------------------|-------|-------|-------|-------|-------|-------|
| Feb                       | Mar   | Apr   | May   | Jun   | Jul   | Aug   |
| 19200                     | 18816 | 13824 | 12672 | 16512 | 23040 | 32640 |
| Sep                       | 0ct   | Nov   | Dec   | Jan   | Feb   |       |
| 19200                     | 20352 | 16128 | 16512 | 14976 | 13440 |       |

| Monthly kWh Use - Off Peak |       |       |       |       |       |       |
|----------------------------|-------|-------|-------|-------|-------|-------|
| Feb                        | Mar   | Apr   | May   | Jun   | Jul   | Aug   |
| 38400                      | 38400 | 34176 | 31872 | 36096 | 41856 | 72576 |
| Sep                        | 0ct   | Nov   | Dec   | Jan   | Feb   |       |
| 22656                      | 42240 | 35712 | 38400 | 34944 | 32256 |       |