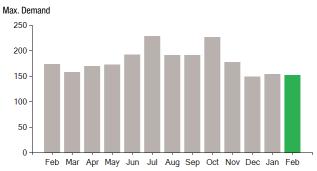

#### **Demand Profile**

Total Demand Use = 152.10 kW

50 X Meter Constant of 384 = 19200 Billed Usage 100 X Meter Constant of 384 = 38400 Billed Usage

Max Off-Peak Demand: 152.1 kW Max On-Peak Demand: 152.1 kW

| Monthly kWh Use - On Peak |       |       |       |       |       |       |       |
|---------------------------|-------|-------|-------|-------|-------|-------|-------|
|                           | Feb   | Mar   | Apr   | May   | Jun   | Jul   | Aug   |
|                           | 19968 | 18816 | 17664 | 20736 | 23424 | 24192 | 24576 |
|                           | Sep   | 0ct   | Nov   | Dec   | Jan   | Feb   |       |
|                           | 23808 | 22272 | 19584 | 18816 | 18432 | 19200 |       |