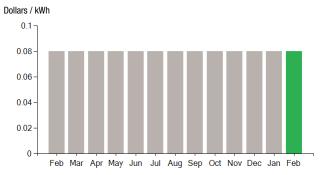

sup>Effective January 1, 2007, the Generation Services Charge (GSC) and the Bypassable Federally Mandated Congestion Charge (BFMCC) have been combined into the "GSC Charge" listed in the Supplier Services section of your bill. The GSC reflects all of the cost of procuring energy from Eversource wholesale suppliers. The BFMCC portion of this line item is -\$0.00040 / kWh. If you multiply this BFMCC rate by the number of kWhs on your bill, you can calculate the dollar amount associated with the BFMCC.

<sup>\*\*\*</sup>Electric System Improvements: Recovers company investments that protect, strengthen or modernize the electric grid.



Customer name key: WEST

02/06/20 Statement Date:

Service Provided To: WEST AVENUE REAL ESTATE LLC

#### Continued from previous page...

# **Supply Rate**



#### **Demand Profile**



## **Important Messages About Your Account**

Please note: Payment processes differ for each bank. Therefore, it may take longer than the date that appears on your bill for the funds to be deducted from your bank account.

# Payment will be sent to bank for processing on 02/27/20

\$10,169.84

Continued from previous page...

**Total Cost of Electricity** \$9,571.57

**Other Charges or Credits** 

6.35% CT Sales Tax after Exemption of \$150.00

CT Sales Tax Supplier \$303.58 CT Sales Tax Delivery \$294.69 Subtotal Other Charges or Credits \$598.27

**Total Current Charges** \$10,169.84