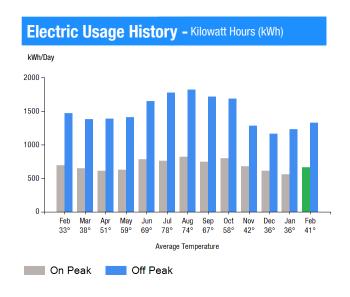

Total Demand Use = 152.10 kW

50 X Meter Constant of 384 = 19200 Billed Usage 100 X Meter Constant of 384 = 38400 Billed Usage

Max Off-Peak Demand: 152.1 kW Max On-Peak Demand: 152.1 kW

| Monthly kWh Use - On Peak |       |       |       |       |       |       |       |
|---------------------------|-------|-------|-------|-------|-------|-------|-------|
|                           | Feb   | Mar   | Apr   | May   | Jun   | Jul   | Aug   |
|                           | 19968 | 18816 | 17664 | 20736 | 23424 | 24192 | 24576 |
|                           | Sep   | 0ct   | Nov   | Dec   | Jan   | Feb   |       |
|                           | 23808 | 22272 | 19584 | 18816 | 18432 | 19200 |       |

| Monthly kWh Use - Off Peak |       |       |       |       |       |       |
|----------------------------|-------|-------|-------|-------|-------|-------|
| Feb                        | Mar   | Apr   | May   | Jun   | Jul   | Aug   |
| 42624                      | 39936 | 40320 | 46464 | 49536 | 56832 | 54528 |
| Sep                        | 0ct   | Nov   | Dec   | Jan   | Feb   |       |
| 54912                      | 47232 | 37248 | 36096 | 40704 | 38400 |       |