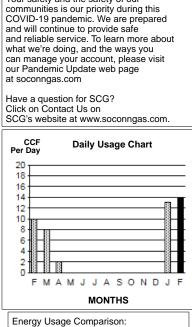

CCF

used

402

315

This Month

Last Year

Days

28

32

Average

33

38

Temp (F)

Security deposit paid is \$350.00 as of 05/22/17.

All charges are due as of your Statement Date. Any unpaid charges will be subject to interest as of your Statement Date, at the rate of 1.25% per month, if not paid on or before **March 4, 2021**. Making your payment on the Due Date at an authorized payment agent may not post until the following business day. If you have a guestion, contact SCG.