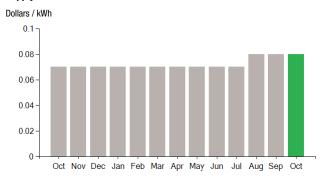

up>Effective January 1, 2007, the Generation Services Charge (GSC) and the Bypassable Federally Mandated Congestion Charge (BFMCC) have been combined into the "GSC Charge" listed in the Supplier Services section of your bill. The GSC reflects all of the cost of procuring energy from Eversource wholesale suppliers. The BFMCC portion of this line item is -\$0.0014 / kWh. If you multiply this BFMCC rate by the number of kWhs on your bill, you can calculate the dollar amount associated with the BFMCC.

<sup>\*\*\*</sup>Electric System Improvements: Recovers company investments that protect, strengthen or modernize the electric grid.



Customer name key: WEST

10/06/22 Statement Date:

Service Provided To: WEST AVENUE REAL ESTATE LLC

#### Continued from previous page...

### **Supply Rate**



#### **Demand Profile**



### **Important Messages About Your Account**

Please note: Payment processes differ for each bank. Therefore, it may take longer than the date that appears on your bill for the funds to be deducted from your bank account.

Please note: Payment processes differ for each bank. Therefore, it may take longer than the date that appears on your bill for the funds to be deducted from your bank account.

## Payment will be sent to bank for processing on 10/29/22

\$7,997.40

#### Continued from previous page...

#### **Other Charges or Credits**

6.35% CT Sales Tax after Exemption of \$150.00

| CT Sales Tax Supplier             | \$216.67 |
|-----------------------------------|----------|
| CT Sales Tax Delivery             | \$251.89 |
| Subtotal Other Charges or Cr