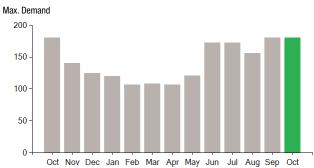

Total Demand Use = 180.10 kW

42 X Meter Constant of 384 = 16128 Billed Usage 74 X Meter Constant of 384 = 28416 Billed Usage

Max Off-Peak Demand: 167.8 kW Max On-Peak Demand: 180.1 kW

| Monthly kWh Use - On Peak |       |       |       |       |       |       |
|---------------------------|-------|-------|-------|-------|-------|-------|
| 0ct                       | Nov   | Dec   | Jan   | Feb   | Mar   | Apr   |
| 18432                     | 16512 | 14208 | 13056 | 12288 | 11904 | 11520 |
| May                       | Jun   | Jul   | Aug   | Sep   | 0ct   |       |
| 15360                     | 17664 | 18816 | 19200 | 19968 | 16128 |       |

#### **Demand Profile**