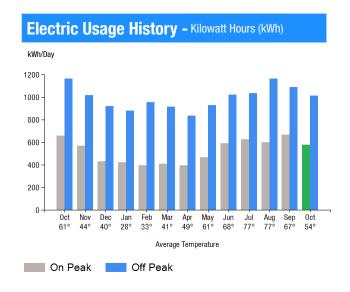

Total Demand Use = 180.10 kW

42 X Meter Constant of 384 = 16128 Billed Usage 74 X Meter Constant of 384 = 28416 Billed Usage

Max Off-Peak Demand: 167.8 kW Max On-Peak Demand: 180.1 kW

| Monthly kWh Use - On Peak |       |       |       |       |       |       |
|---------------------------|-------|-------|-------|-------|-------|-------|
| 0ct                       | Nov   | Dec   | Jan   | Feb   | Mar   | Apr   |
| 18432                     | 16512 | 14208 | 13056 | 12288 | 11904 | 11520 |
| May                       | Jun   | Jul   | Aug   | Sep   | 0ct   |       |
| 15360                     | 17664 | 18816 | 19200 | 19968 | 16128 |       |

| Monthly kWh Use - Off Peak |       |       |       |       |       |       |
|----------------------------|-------|-------|-------|-------|-------|-------|
| 0ct                        | Nov   | Dec   | Jan   | Feb   | Mar   | Apr   |
| 32640                      | 29568 | 30336 | 27264 | 29568 | 26496 | 24192 |
| May                        | Jun   | Jul   | Aug   | Sep   | 0ct   |       |
| 30720                      | 30720 | 31104 | 37248 | 32640 | 28416 |       |