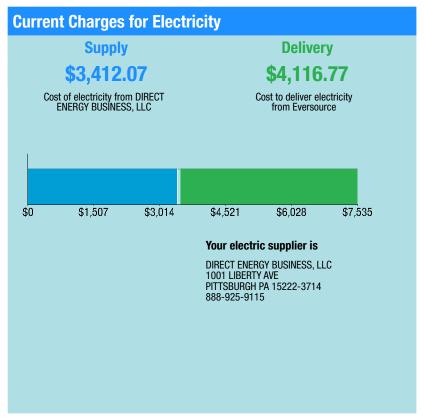

### **Total Charges for Electricity**

#### **Supplier**

**DIRECT ENERGY BUSINESS** Service Reference: 047681009 Generation Srvc Chrq\*\* 44544.00kWh X \$0.07660

\$3,412.07 \$3,412.07 Subtotal Supplier Services

#### Delivery (DISTRIBUTION RATE: 0.37)

| (DISTRIBUTION TIALE, UST)    |                         |            |
|------------------------------|-------------------------|------------|
| Service Reference: 047681009 |                         |            |
| Prod/Trans Dmd Chrg          | 180.10KW X \$5.32000    | \$958.13   |
| Trans Enrgy Chrg On-Pk       | 16128.00kWh X \$0.03359 | \$541.74   |
| Trans Enrgy Chrg Off-Pk      | 28416.00kWh X \$0.00754 | \$214.26   |
| Distr Cust Srvc Chrg         |                         | \$270.00   |
| Distribution Dmd Chrg        | 180.10KW X \$8.69000    | \$1,565.07 |
| Electric Sys Improvements*** | 180.10KW X \$1.09000    | \$196.31   |
| Revenue Adj Mech On-Pk       | 16128.00kWh X \$0.00192 | \$30.97    |
| Revenue Adj Mech Off-Pk      | 28416.00kWh X \$0.00192 | \$54.56    |
| Prod/Trans CTA Dmd Chrg      | 180.10KW X \$-0.13000   | -\$23.41   |
| Comb Public Benefit Chrg*    | 44544.00kWh X \$0.00694 | \$309.14   |
| Subtotal Delivery Services   |                         | \$4,116.77 |