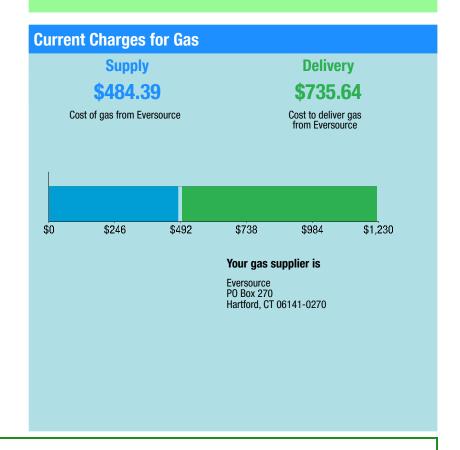

## Payment will be sent to bank for processing on 11/24/21

\$1,297.50

| Gas Account Summary               |           |
|-----------------------------------|-----------|
| Amount Due On 11/01/21            | \$786.58  |
| Last Payment Received On 10/26/21 | -\$786.58 |
| Balance Forward                   | \$0.00    |
| Current Charges/Credits           |           |
| Gas Supply Services               | \$484.39  |

**Delivery Services** \$735.64 Other Charges or Credits \$77.47 **Total Current Charges** \$1,297.50

**Total Amount Due** \$1,297.50

# **Total Charges for Gas Supplier**

Eversource Service Reference: 620900002

Supply Chrq 578.00CCF X \$0.70810

Sales Services Demand Chrg 182.00CCF X \$0.41270 \$75.11 Subtotal Supplier Services \$484.39

**Delivery** 

(Rate R20-MEDIUM GENL FIRM) Service Reference: 620900002 Customer Service Chrq \$92.00 Daily Demand Mtr Chrg \$22.00 Delivery Chrq 578.00CCF X \$0.20850 \$120.51

Revenue Adjustment Mechanism 578.00CCF X \$0.03420 \$19.77 Demand Chrg 182.00CCF X \$2.17110 \$395.14 SER Mechanism 182.00CCF X \$0.21520 \$39.17 Gas System Improvement Charge 578.00CCF X \$0.03540 \$20.46 Conserv Adj Mechanism 578.00CCF X \$0.04600 \$26.59 **Subtotal Delivery Services** \$735.64