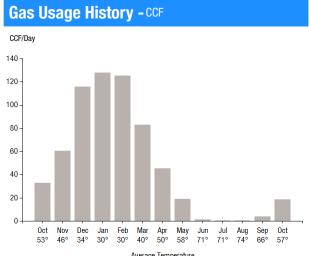

# Gas Usage Summary This month your average daily gas use was than at the same time last year

Read Demand: 67.0 ccf Billed Demand: 182.0 ccf

| Monthly CCF Use |      |      |      |      |      |      |  |  |  |
|-----------------|------|------|------|------|------|------|--|--|--|
| 0ct             | Nov  | Dec  | Jan  | Feb  | Mar  | Apr  |  |  |  |
| 1018            | 1814 | 3590 | 3968 | 3512 | 2568 | 1365 |  |  |  |
| May             | Jun  | Jul  | Aug  | Sep  | 0ct  |      |  |  |  |
| 585             | 34   | 7    | 2    | 117  | 578  |      |  |  |  |