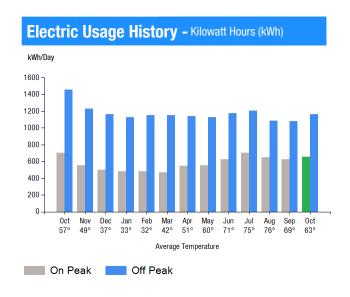

|           | Meter<br>Number | Current<br>Read | Previous<br>Read | Current<br>Usage | Reading<br>Type |
|-----------|-----------------|-----------------|------------------|------------------|-----------------|
| 081230381 |                 | 1056            | 1008             | 48               | On Peak         |
|           | 081230381       | 2138            | 2053             | 85               | Off Peak        |

Total Demand Use = 180.50 kW

48 X Meter Constant of 384 = 18432 Billed Usage 85 X Meter Constant of 384 = 32640 Billed Usage

Max Off-Peak Demand: 180.5 kW Max On-Peak Demand: 175.5 kW

| Monthly kWh Use - On Peak |       |       |       |       |       |       |       |
|---------------------------|-------|-------|-------|-------|-------|-------|-------|
|                           | 0ct   | Nov   | Dec   | Jan   | Feb   | Mar   | Apr   |
|                           | 20352 | 16128 | 16512 | 14976 | 13440 | 14976 | 16512 |
|                           | May   | Jun   | Jul   | Aug   | Sep   | 0ct   |       |
|                           | 16128 | 19968 | 21120 | 18816 | 20736 | 18432 |       |

| Monthly kWh Use - Off Peak |       |       |       |       |       |       |
|----------------------------|-------|-------|-------|-------|-------|-------|
| 0ct                        | Nov   | Dec   | Jan   | Feb   | Mar   | Apr   |
| 42240                      | 35712 | 38400 | 34944 | 32256 | 36864 | 34176 |
| May                        | Jun   | Jul   | Aug   | Sep   | 0ct   |       |
| 32640                      | 37632 | 36096 | 31488 | 35712 | 32640 |       |