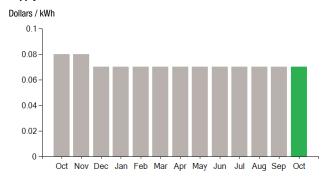

\*</sup>Effective January 1, 2007, the Generation Services Charge (GSC) and the Bypassable Federally Mandated Congestion Charge (BFMCC) have been combined into the "GSC Charge" listed in the Supplier Services section of your bill. The GSC reflects all of the cost of procuring energy from Eversource wholesale suppliers. The BFMCC portion of this line item is -\$0.0008 / kWh. If you multiply this BFMCC rate by the number of kWhs on your bill, you can calculate the dollar amount associated with the BFMCC.

<sup>\*\*\*</sup>Electric System Improvements: Recovers company investments that protect, strengthen or modernize the electric grid.



Customer name key: WEST

10/06/21 Statement Date:

Service Provided To: WEST AVENUE REAL ESTATE LLC

# Continued from previous page...

# **Supply Rate**



### **Demand Profile**



# **Important Messages About Your Account**

Please note: Payment processes differ for each bank. Therefore, it may take longer than the date that appears on your bill for the funds to be deducted from your bank account.

Because the billing period spans a change in the rates, your usage has been calculated partly on the old rate and partly on the new rate.

# Payment will be sent to bank for processing on 10/29/21

\$8,872.40

# Continued from previous page...

**Total Current Charges** 

| FMCC Delivery Chrg On-Pk         | 14482.00kWh X \$0.02893         | \$418.96   |  |  |  |
|----------------------------------|---------------------------------|------------|--|--|--|
| FMCC Delivery Chrg Off-Pk        | 25645.20kWh X \$0.00649         | \$166.44   |  |  |