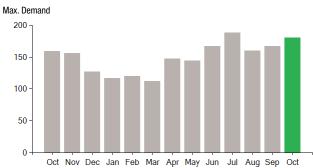

Total Demand Use = 180.50 kW

48 X Meter Constant of 384 = 18432 Billed Usage 85 X Meter Constant of 384 = 32640 Billed Usage

Max Off-Peak Demand: 180.5 kW Max On-Peak Demand: 175.5 kW

| Monthly kWh Use - On Peak |       |       |       |       |       |       |       |
|---------------------------|-------|-------|-------|-------|-------|-------|-------|
|                           | 0ct   | Nov   | Dec   | Jan   | Feb   | Mar   | Apr   |
|                           | 20352 | 16128 | 16512 | 14976 | 13440 | 14976 | 16512 |
|                           | May   | Jun   | Jul   | Aug   | Sep   | 0ct   |       |
|                           | 16128 | 19968 | 21120 | 18816 | 20736 | 18432 |       |

### **Demand Profile**