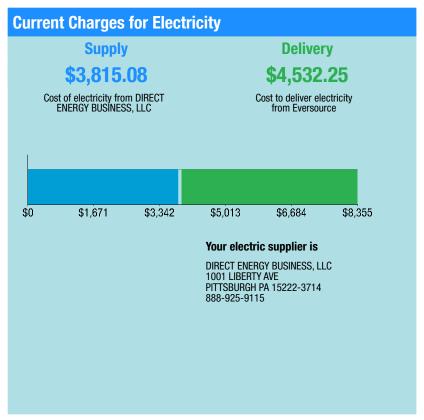

# **Electric Account Summary**

| Amount Due On 10/06/21            | \$9,500.23  |
|-----------------------------------|-------------|
| Last Payment Received On 10/01/21 | -\$9,500.23 |
| Balance Forward                   | \$0.00      |
| Current Charges/Credits           |             |
| Electric Supply Services          | \$3,815.08  |
| Delivery Services                 | \$4,532.25  |
| Other Charges or Credits          | \$525.07    |
| Total Current Charges             | \$8,872.40  |
| Total Amount Due                  | \$8,872.40  |

# **Total Charges for Electricity**

# **Supplier**

**DIRECT ENERGY BUSINESS** Service Reference: 047681009 Allocated for 09/08/21 to 09/30/21 Generation Srvc Chrg\*\* 40127.20kWh X \$0.07470 \$2,997.50 Allocated for 09/30/21 to 10/06/21 Generation Srvc Chrg\*\* 10944.80kWh X \$0.07470 \$817.58 Subtotal Supplier Services \$3,815.08

### **Delivery**

| ,                               |                                 |            |  |  |  |  |  |  |
|---------------------------------|---------------------------------|------------|--|--|--|--|--|--|
| (DISTRIBUTION RATE: 037)        |                                 |            |  |  |  |  |  |  |
| Service Reference: 047681009    | Service Reference: 047681009    |            |  |  |  |  |  |  |
| Allocated for 09/08/21 to 09/30 | )/21                            |            |  |  |  |  |  |  |
| Prod/Trans Dmd Chrg             | 175.50KW X \$4.50000 X 0.78570  | \$620.51   |  |  |  |  |  |  |
| Trans Enrgy Chrg On-Pk          | 14482.00kWh X \$0.02842         | \$411.58   |  |  |  |  |  |  |
| Trans Enrgy Chrg Off-Pk         | 25645.20kWh X \$0.00637         | \$163.36   |  |  |  |  |  |  |
| Distr Cust Srvc Chrg            | \$270.0000 X 0.78570            | \$212.14   |  |  |  |  |  |  |
| Electric Sys Improvements***    | 188.90KW X \$0.64000 X 0.78570  | \$94.99    |  |  |  |  |  |  |
| Distribution Dmd Chrg           | 188.90KW X \$8.69000 X 0.78570  | \$1,289.76 |  |  |  |  |  |  |
| TS Isaias Performance Penalty   | 40127.20kWh X \$-0.00140        | -\$56.18   |  |  |  |  |  |  |
| Prod/Trans CTA Dmd Chrg         | 175.50KW X \$-0.42000 X 0.78570 | -\$57.91   |  |  |  |  |  |  |
|                                 |                                 |            |  |  |  |  |  |  |