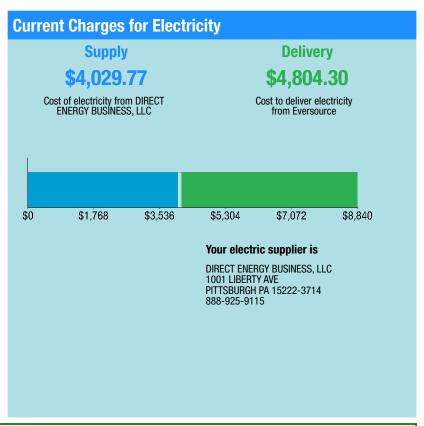

# Payment will be sent to bank for processing on 10/01/22

| Flectric | Account | Summary |
|----------|---------|---------|
| Electric | ACCOUNT | Summary |

| Amount Due On 09/06/22            | \$9,727.48  |
|-----------------------------------|-------------|
| Last Payment Received On 09/01/22 | -\$9,727.48 |
| Balance Forward                   | \$0.00      |
| Current Charges/Credits           |             |
| Electric Supply Services          | \$4,029.77  |
| Delivery Services                 | \$4,804.30  |
| Other Charges or Credits          | \$554.87    |
| Total Current Charges             | \$9,388.94  |
| Total Amount Due                  | \$9,388.94  |

# **Total Charges for Electricity**

#### Sunnlier

| Supplier                           |                         |            |
|------------------------------------|-------------------------|------------|
| DIRECT ENERGY BUSINESS             |                         |            |
| Service Reference: 047681009       |                         |            |
| Allocated for 08/09/22 to 08/31/22 |                         |            |
| Generation Srvc Chrg**             | 38577.40kWh X \$0.07660 | \$2,955.03 |
| Allocated for 08/31/22 to 09/08/22 |                         |            |
| Generation Srvc Chrg**             | 14030.60kWh X \$0.07660 | \$1,074.74 |
| Subtotal Supplier Services         |                         | \$4,029.77 |
|                                    |                         |            |

# **Delivery**

| (DISTRIBUTION RATE: 037)        |                                |            |  |  |  |
|---------------------------------|--------------------------------|------------|--|--|--|
| Service Reference: 047681009    |                                |            |  |  |  |
| Allocated for 08/09/22 to 08/31 | /22                            |            |  |  |  |
| Prod/Trans Dmd Chrg             | 179.30KW X \$5.32000 X 0.73330 | \$699.48   |  |  |  |
| Trans Enrgy Chrg On-Pk          | 14642.50kWh X \$0.03359        | \$491.84   |  |  |  |
| Trans Enrgy Chrg Off-Pk         | 23934.90kWh X \$0.00754        | \$180.47   |  |  |  |
| Distr Cust Srvc Chrg            | \$270.0000 X 0.73330           | \$197.99   |  |  |  |
| Electric Sys Improvements***    | 180.50KW X \$1.10000 X 0.73330 | \$145.60   |  |  |  |
| Distribution Dmd Chrg           | 180.50KW X \$8.69000 X 0.73330 | \$1,150.21 |  |  |  |
| Revenue Adj Mech On-Pk          | 14642.50kWh X \$0.00192        | \$28.11    |  |  |  |
| Revenue Adj Mech Off-Pk         | 23934.90kWh X \$0.00192        | \$45.96    |  |  |  |
|                                 |                                |            |  |  |  |