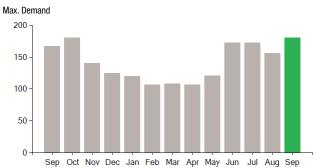

2912

85

**Off Peak** 

Total Demand Use = 180.10 kW

081230381

52 X Meter Constant of 384 = 19968 Billed Usage

2997

85 X Meter Constant of 384 = 32640 Billed Usage

Max Off-Peak Demand: 180.1 kW Max On-Peak Demand: 179.3 kW

| Monthly kWh Use - On Peak |       |       |       |       |       |       |
|---------------------------|-------|-------|-------|-------|-------|-------|
| Sep                       | 0ct   | Nov   | Dec   | Jan   | Feb   | Mar   |
| 20736                     | 18432 | 16512 | 14208 | 13056 | 12288 | 11904 |
| Apr                       | May   | Jun   | Jul   | Aug   | Sep   |       |
| 11520                     | 15360 | 17664 | 18816 | 19200 | 19968 |       |

#### **Demand Profile**