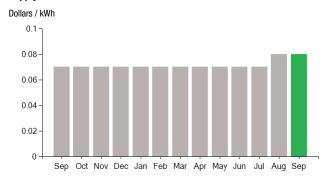

/sup>Effective January 1, 2007, the Generation Services Charge (GSC) and the Bypassable Federally Mandated Congestion Charge (BFMCC) have been combined into the "GSC Charge" listed in the Supplier Services section of your bill. The GSC reflects all of the cost of procuring energy from Eversource wholesale suppliers. The BFMCC portion of this line item is -\$0.0014 / kWh. If you multiply this BFMCC rate by the number of kWhs on your bill, you can calculate the dollar amount associated with the BFMCC.

<sup>\*\*\*</sup>Electric System Improvements: Recovers company investments that protect, strengthen or modernize the electric grid.



Customer name key: WEST

09/08/22 Statement Date:

Service Provided To: WEST AVENUE REAL ESTATE LLC

#### Continued from previous page...

# **Supply Rate**



#### **Demand Profile**



# **Important Messages About Your Account**

Please note: Payment processes differ for each bank. Therefore, it may take longer than the date that appears on your bill for the funds to be deducted from your bank account.

Please note: Payment processes differ for each bank. Therefore, it may take longer than the date that appears on your bill for the funds to be deducted from your bank account.

Because the billing period spans a change in the rates, your usage has been calculated partly on the old rate and partly on the new rate.

# Payment will be sent to bank for processing on 10/01/22

\$9,388.94

#### Continued from previous page...

**Total Current Charges** 

| TS Isaias Performance Penalty                  | 38577.40kWh X \$-0.00140        | -\$54.01