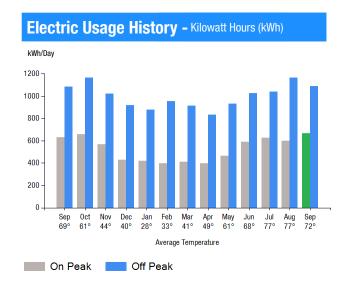

Max Off-Peak Demand: 180.1 kW Max On-Peak Demand: 179.3 kW

| Monthly kWh Use - On Peak |       |       |       |       |       |       |
|---------------------------|-------|-------|-------|-------|-------|-------|
| Sep                       | 0ct   | Nov   | Dec   | Jan   | Feb   | Mar   |
| 20736                     | 18432 | 16512 | 14208 | 13056 | 12288 | 11904 |
| Apr                       | May   | Jun   | Jul   | Aug   | Sep   |       |
| 11520                     | 15360 | 17664 | 18816 | 19200 | 19968 |       |

| Monthly kWh Use - Off Peak |       |       |       |       |       |       |
|----------------------------|-------|-------|-------|-------|-------|-------|
| Sep                        | 0ct   | Nov   | Dec   | Jan   | Feb   | Mar   |
| 35712                      | 32640 | 29568 | 30336 | 27264 | 29568 | 26496 |
| Apr                        | May   | Jun   | Jul   | Aug   | Sep   |       |
| 24192                      | 30720 | 30720 | 31104 | 37248 | 32640 |       |