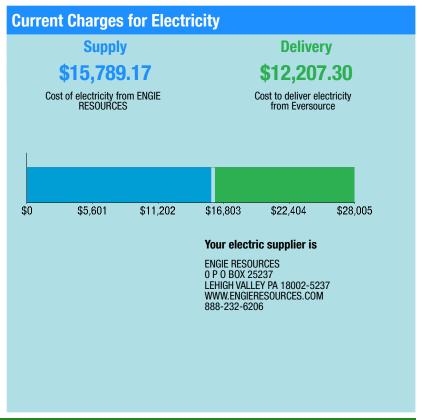

## Payment will be sent to bank for processing on 10/09/21

\$29,773.66

| Electric Account S | Summary |
|--------------------|---------|
| Amount Due On 09   | /14/21  |

| Amount Due On 09/14/21            | \$28,180.39  |
|-----------------------------------|--------------|
| Last Payment Received On 09/09/21 | -\$28,180.39 |
| Balance Forward                   | \$0.00       |
| Current Charges/Credits           |              |
| Electric Supply Services          | \$15,789.17  |
| Delivery Services                 | \$12,207.30  |
| Other Charges or Credits          | \$1,777.19   |
| Total Current Charges             | \$29,773.66  |
| Total Amount Due                  | \$29,773.66  |

#### **Total Charges for Electricity**

#### **Supplier**

ENGIE RESOURCES, INC Service Reference: 059481005

Generation Srvc Chrq\*\* 188640.00kWh X \$0.08370 \$15,789.17 \$15,789.17

Subtotal Supplier Services

| Delivery                      |                           |             |
|-------------------------------|---------------------------|-------------|
| (DISTRIBUTION RATE: 056)      |                           |             |
| Service Reference: 059481005  |                           |             |
| Prod/Trans Dmd Chrg           | 442.80KVA X \$9.20000     | \$4,073.76  |
| Distr Cust Srvc Chrg          |                           | \$350.00    |
| Distribution Dmd Chrg         | 514.80KVA X \$7.91000     | \$4,072.07  |
| Electric Sys Improvements***  | 514.80KVA X \$0.53000     | \$272.84    |
| TS Isaias Performance Penalty | 100608.00kWh X \$-0.00140 | -\$140.85   |
| Prod/Trans CTA Dmd Chrg       | 442.80KVA X \$-0.43000    | -\$190.40   |
| FMCC Delivery Chrg On-Pk      | 56880.00kWh X \$0.02902   | \$1,650.66  |
| FMCC Delivery Chrg Off-Pk     | 131760.00kWh X \$0.00642  | \$845.90    |
| Combined PBC - On-Pk*         | 56880.00kWh X \$0.00675   | \$383.94    |
| Combined PBC - Off-Pk*        | 131760.00kWh X \$0.00675  | \$889.38    |
| Subtotal Delivery Services    | ·                         | \$12,207.30 |