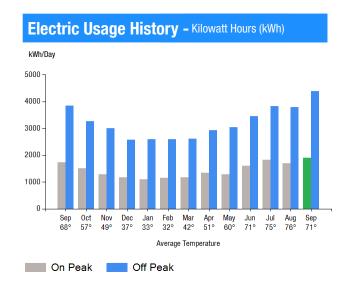

| Monthly kWh Use - On Peak |       |       |       |       |       |       |
|---------------------------|-------|-------|-------|-------|-------|-------|
| Sep                       | 0ct   | Nov   | Dec   | Jan   | Feb   | Mar   |
| 51840                     | 45360 | 39600 | 35280 | 36000 | 33120 | 33840 |
| Apr                       | May   | Jun   | Jul   | Aug   | Sep   |       |
| 40320                     | 39600 | 48240 | 54720 | 54000 | 56880 |       |

| Monthly kWh Use - Off Peak |       |        |        |        |        |       |
|----------------------------|-------|--------|--------|--------|--------|-------|
| Sep                        | 0ct   | Nov    | Dec    | Jan    | Feb    | Mar   |
| 115200                     | 97920 | 92880  | 77040  | 85680  | 74880  | 75600 |
| Apr                        | May   | Jun    | Jul    | Aug    | Sep    |       |
| 87840                      | 94320 | 103680 | 114480 | 120960 | 131760 |       |