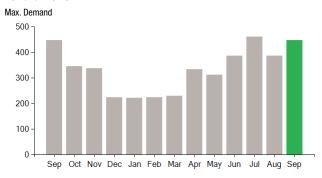

#### **Demand Profile**

Total Demand Use = 446.40 kW

79 X Meter Constant of 720 = 56880 Billed Usage 183 X Meter Constant of 720 = 131760 Billed Usage

Max Off-Peak Demand: 446.4 kW Max On-Peak Demand: 393.8 kW Max Off-Peak Demand: 512.6 kVA Max On-Peak Demand: 442.8 kVA