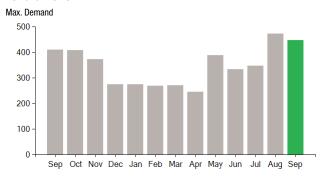

Total Demand Use = 447.80 kW

72 X Meter Constant of 720 = 51840 Billed Usage 160 X Meter Constant of 720 = 115200 Billed Usage

Max Off-Peak Demand: 447.8 kW Max On-Peak Demand: 409.7 kW Max Off-Peak Demand: 512.6 kVA Max On-Peak Demand: 469.4 kVA

#### **Demand Profile**

### **Important Messages About Your Account**

Thank you for participating in the Online Bill and Payment Service.

Distribution Demand based on ratchet

Max KW vs Max KVA Ratio = 409.700/469.400=0.870 Power Factor at Max KVA = 409.000/469.400=0.870