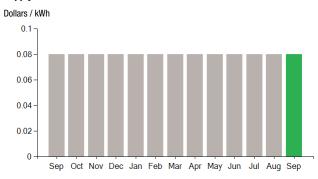

### **Total Charges for Electricity**

**Total Amount Due** 

| Supplier                     |                          |             |
|------------------------------|--------------------------|-------------|
| ENGIE RESOURCES, INC         |                          |             |
| Service Reference: 059481005 |                          |             |
| Generation Srvc Chrg**       | 167040.00kWh X \$0.08370 | \$13,981.25 |
| Subtotal Supplier Services   |                          | \$13,981.25 |
|                              |                          |             |
| Delivery                     |                          |             |
| (DISTRIBUTION RATE: 056)     |                          |             |
| Service Reference: 059481005 |                          |             |
| Prod/Trans Dmd Chrg          | 469.40KVA X \$7.83000    | \$3,675.40  |
| Distr Cust Srvc Chrg         |                          | \$350.00    |
| Distribution Dmd Chrg        | 537.10KVA X \$8.06000    | \$4,329.03  |
| Electric Sys Improvements*** | 537.10KVA X \$0.41000    | \$220.21    |
| Revenue Adi Mech On-Pk       | 51840 00kWh X \$-0 00011 | -\$5.70     |

#### **Supply Rate**