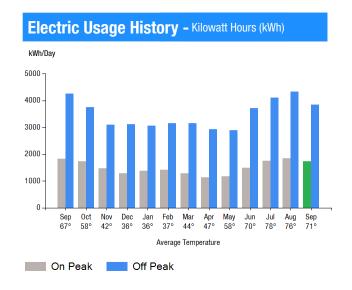

Statement Date: 09/16/20

Service Provided To: SUMMER STREET RSK LLC

| Svc Addr: 600 SUMMER ST<br>STAMFORD CT 06901                                                                               |                 |                  |                  |                 |
|----------------------------------------------------------------------------------------------------------------------------|-----------------|------------------|------------------|-----------------|
| Serv Ref: 059481005 Bill Cycle: 11<br>Service from 08/17/20 - 09/16/20 30 Days<br>Next read date on or about: Oct 16, 2020 |                 |                  |                  |                 |
| Meter<br>Number                                                                                                            | Current<br>Read | Previous<br>Read | Current<br>Usage | Reading<br>Type |
| 890965412                                                                                                                  | 4942            | 4870             | 72               | On Peak         |
| 890965412                                                                                                                  | 11409           | 11249            | 160              | Off Peak        |

| Monthly kWh Use - On Peak |       |       |       |       |       |       |
|---------------------------|-------|-------|-------|-------|-------|-------|
| Sep                       | 0ct   | Nov   | Dec   | Jan   | Feb   | Mar   |
| 58320                     | 50400 | 42480 | 41040 | 42480 | 41040 | 39600 |
| Apr                       | May   | Jun   | Jul   | Aug   | Sep   |       |
| 33840                     | 35280 | 47520 | 54000 | 56880 | 51840 |       |

| Monthly kWh Use - Off Peak |        |        |        |        |        |       |
|----------------------------|--------|--------|--------|--------|--------|-------|
| Sep                        | 0ct    | Nov    | Dec    | Jan    | Feb    | Mar   |
| 136080                     | 108720 | 90000  | 99360  | 95040  | 91440  | 97920 |
| Apr                        | May    | Jun    | Jul    | Aug    | Sep    |       |
| 87840                      | 86400  | 118800 | 127440 | 133920 | 115200 |       |