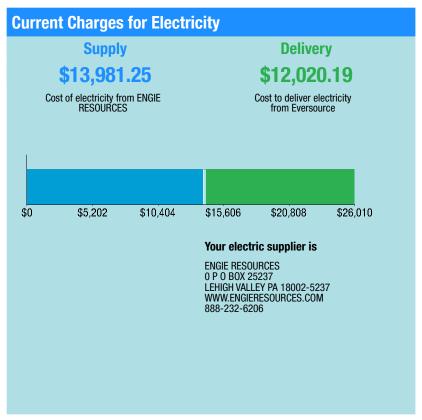

## **Total Amount Due** by 10/14/20

Flectric Account Summary

\$27,643.01

\$27,643.01

| Electric Account Summary          |              |
|-----------------------------------|--------------|
| Amount Due 0n 09/14/20            | \$30,442.67  |
| Last Payment Received On 08/25/20 | -\$30,442.67 |
| Balance Forward                   | \$0.00       |
| Current Charges/Credits           |              |
| Electric Supply Services          | \$13,981.25  |
| Delivery Services                 | \$12,020.19  |
| Other Charges or Credits          | \$1,641.57   |
| Total Current Charges             | \$27,643.01  |
|                                   |              |

### **Total Charges for Electricity**

**Total Amount Due** 

| Supplier                     |                          |             |
|------------------------------|--------------------------|-------------|
| ENGIE RESOURCES, INC         |                          |             |
| Service Reference: 059481005 |                          |             |
| Generation Srvc Chrg**       | 167040.00kWh X \$0.08370 | \$13,981.25 |
| Subtotal Supplier Services   |                          | \$13,981.25 |
|                              |                          |             |
| Delivery                     |                          |             |
| (DISTRIBUTION RATE: 056)     |                          |             |
| Service Reference: 059481005 |                          |             |
| Prod/Trans Dmd Chrg          | 469.40KVA X \$7.83000    | \$3,675.40  |
| Distr Cust Srvc Chrg         |                          | \$350.00    |
| Distribution Dmd Chrg        | 537.10KVA X \$8.06000    | \$4,329.03  |
| Electric Sys Improvements*** | 537.10KVA X \$0.41000    | \$220.21    |
| Revenue Adi Mech On-Pk       | 51840 00kWh X \$-0 00011 | -\$5.70     |

| Revenue Adj Mech On-Pk     | 51840.00kWh X \$-0.00011  | -\$5.70     |
|----------------------------|---------------------------|-------------|
| Revenue Adj Mech Off-Pk    | 115200.00kWh X \$-0.00011 | -\$12.67    |
| Prod/Trans CTA Dmd Chrg    | 469.40KVA X \$-0.07000    | -\$32.86    |
| FMCC Delivery Chrg On-Pk   | 51840.00kWh X \$0.02902   | \$1,504.40  |
| FMCC Delivery Chrg Off-Pk  | 115200.00kWh X \$0.00642  | \$739.58    |
| Combined PBC - On-Pk*      | 51840.00kWh X \$0.00750   | \$388.80    |
| Combined PBC - Off-Pk*     | 115200.00kWh X \$0.00750  | \$864.00    |
| Subtotal Delivery Services |                           | \$12,020.19 |