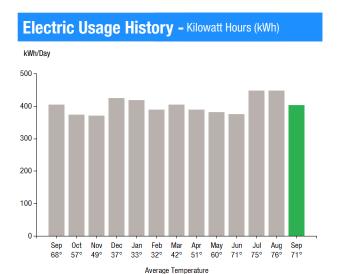

## **Electric Usage Summary**

This month your average daily electric use was 402.0 kWh

This month you used 0.7% less than at the same time last year

Total Demand Use = 44.60 kW

83 X Meter Constant of 160 = 13,280 Billed Usage

| Monthl | Monthly kWh Use |       |       |       |       |       |
|--------|-----------------|-------|-------|-------|-------|-------|
| Sep    | 0ct             | Nov   | Dec   | Jan   | Feb   | Mar   |
| 12960  | 11200           | 10720 | 13600 | 12960 | 10880 | 12960 |
| Apr    | May             | Jun   | Jul   | Aug   | Sep   |       |
| 11680  | 11040           | 12000 | 13440 | 12960 | 13280 |       |