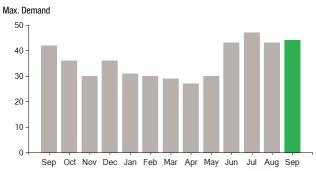

Total Demand Use = 44.60 kW

83 X Meter Constant of 160 = 13,280 Billed Usage

| Monthl | Monthly kWh Use |       |       |       |       |       |
|--------|-----------------|-------|-------|-------|-------|-------|
| Sep    | 0ct             | Nov   | Dec   | Jan   | Feb   | Mar   |
| 12960  | 11200           | 10720 | 13600 | 12960 | 10880 | 12960 |
| Apr    | May             | Jun   | Jul   | Aug   | Sep   |       |
| 11680  | 11040           | 12000 | 13440 | 12960 | 13280 |       |

### **Demand Profile**