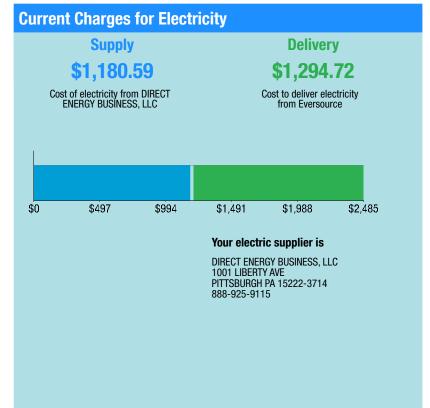

## Payment will be sent to bank for processing on 10/08/21

\$2,623.47

| \$2,554.90  |
|-------------|
| -\$2,554.90 |
| \$0.00      |
|             |
| \$1,180.59  |
| \$1,294.72  |
| \$148.16    |
| \$2,623.47  |
| \$2,623.47  |
|             |

| -      | <b>^</b> 1 |       |            |
|--------|------------|-------|------------|
| Intal  | l'harnoc   | tor - | loctricity |
| TULCIL | Ullal ues  | 101 - | lectricity |
|        | 3          |       |            |

| Supplier DIRECT ENERGY BUSINESS                        |                           |            |
|--------------------------------------------------------|---------------------------|------------|
| Service Reference: 412622000<br>Generation Srvc Chrg** | 13280.00kWh X \$0.08890   | \$1,180.59 |
|                                                        | 13280.0089011 A \$0.08090 |            |
| Subtotal Supplier Services                             |                           | \$1,180.59 |
| Delivery                                               |                           |            |
| (DISTRIBUTION RATE: 030)                               |                           |            |
| Service Reference: 412622000                           |                           |            |
| Transmission Dmd Chrg                                  | 42.60KW X \$7.92000       | \$337.39   |
| Distr Cust Srvc Chrg                                   |                           | \$44.00    |
| Distribution Dmd Chrg                                  | 42.60KW X \$14.22000      | \$605.77   |
| Electric Sys Improvements***                           | 42.60KW X \$1.08000       | \$46.01    |
| TS Isaias Performance Penalty                          | 5633.90kWh X \$-0.00140   | -\$7.89    |
| CTA Demand Chrg                                        | 42.60KW X \$-0.34000      | -\$14.48   |
| FMCC Delivery Chrg                                     | 13280.00kWh X \$0.01412   | \$187.51   |
| Comb Public Benefit Chrg*                              | 13280.00kWh X \$0.00726   | \$96.41    |
| Subtotal Delivery Services                             |                           | \$1,294.72 |