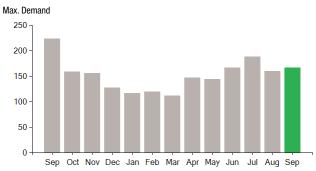

### **Demand Profile**

Max Off-Peak Demand: 157.4 kW Max On-Peak Demand: 167 kW

| Monthly kWh Use - On Peak |       |       |       |       |       |       |
|---------------------------|-------|-------|-------|-------|-------|-------|
| Sep                       | 0ct   | Nov   | Dec   | Jan   | Feb   | Mar   |
| 19200                     | 20352 | 16128 | 16512 | 14976 | 13440 | 14976 |
| Apr                       | May   | Jun   | Jul   | Aug   | Sep   |       |
| 16512                     | 16128 | 19968 | 21120 | 18816 | 20736 |       |