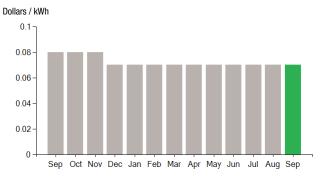

\*</sup>Effective January 1, 2007, the Generation Services Charge (GSC) and the Bypassable Federally Mandated Congestion Charge (BFMCC) have been combined into the "GSC Charge" listed in the Supplier Services section of your bill. The GSC reflects all of the cost of procuring energy from Eversource wholesale suppliers. The BFMCC portion of this line item is -\$0.0008 / kWh. If you multiply this BFMCC rate by the number of kWhs on your bill, you can calculate the dollar amount associated with the BFMCC.

<sup>\*\*\*</sup>Electric System Improvements: Recovers company investments that protect, strengthen or modernize the electric grid.



Customer name key: WEST

09/08/21 Statement Date:

Service Provided To: WEST AVENUE REAL ESTATE LLC

Continued from previous page...

### **Supply Rate**



### **Demand Profile**



### **Important Messages About Your Account**

Please note: Payment processes differ for each bank. Therefore, it may take longer than the date that appears on your bill for the funds to be deducted from your bank account.

Because the billing period spans a change in the rates, your usage has been calculated partly on the old rate and partly on the new rate.

## Payment will be sent to bank for processing on 10/01/21

\$9,500.23

Continued from previous page...

| Total Cost of Electricity | \$8,940.80 |
|---------------------------|------------|
|                           |            |

### **Other Charges or Credits**

6.35% CT Sales Tax after Exemption of \$150.00

| CT Sales Tax Supplier             | \$267.76 |
|-----------------------------------|------