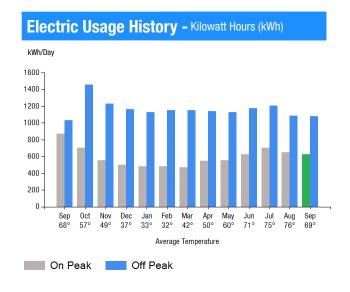

WEST AVENUE REAL ESTATE LLC C/O NEIP STE 2007 470 WEST AVE STAMFORD CT 06902-6359

Customer name key: WEST

Statement Date: 09/08/21

Service Provided To: WEST AVENUE REAL ESTATE LLC

| Serv Ref: (<br>Service fro | 470 WEST A<br>STAMFORD<br>047681009<br>om 08/06/21<br>date on or a | Bill Cycle: 05<br>33 Days |                  |                 |
|----------------------------|--------------------------------------------------------------------|---------------------------|------------------|-----------------|
| Meter<br>Number            | Current<br>Read                                                    | Previous<br>Read          | Current<br>Usage | Reading<br>Type |
| 081230381                  | 1008                                                               | 954                       | 54               | On Peak         |

1960

93

Off Peak

Total Demand Use = 167.00 kW

081230381

54 X Meter Constant of 384 = 20736 Billed Usage

2053

93 X Meter Constant of 384 = 35712 Billed Usage

Max Off-Peak Demand: 157.4 kW Max On-Peak Demand: 167 kW

| Monthly kWh Use - On Peak |       |       |       |       |       |       |
|---------------------------|-------|-------|-------|-------|-------|-------|
| Sep                       | 0ct   | Nov   | Dec   | Jan   | Feb   | Mar   |
| 19200                     | 20352 | 16128 | 16512 | 14976 | 13440 | 14976 |
| Apr                       | May   | Jun   | Jul   | Aug   | Sep   |       |
| 16512                     | 16128 | 19968 | 21120 | 18816 | 20736 |       |

| Month | y kWh U | se - Off | Peak  |       |       |       |
|-------|---------|----------|-------|-------|-------|-------|
| Sep   | 0ct     | Nov      | Dec   | Jan   | Feb   | Mar   |
| 22656 | 42240   | 35712    | 38400 | 34944 | 32256 | 36864 |
| Apr   | May     | Jun      | Jul   | Aug   | Sep   |       |
| 34176 | 32640   | 37632    | 36096 | 31488 | 35712 |       |