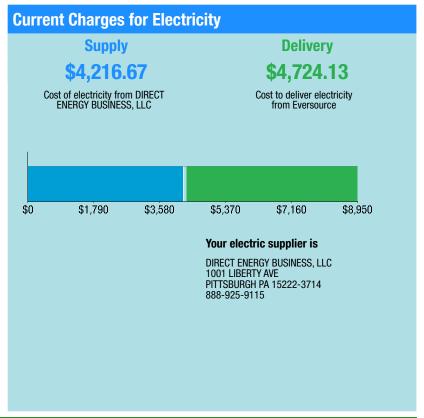

### **Electric Account Summary**

| Amount Due On 09/03/21            | \$9,063.26  |
|-----------------------------------|-------------|
| Last Payment Received On 08/30/21 | -\$9,063.26 |
| Balance Forward                   | \$0.00      |
| Current Charges/Credits           |             |
| Electric Supply Services          | \$4,216.67  |
| Delivery Services                 | \$4,724.13  |
| Other Charges or Credits          | \$559.43    |
| Total Current Charges             | \$9,500.23  |
| Total Amount Due                  | \$9,500.23  |

### **Supplier**

**DIRECT ENERGY BUSINESS** Service Reference: 047681009 Generation Srvc Chrq\*\*

56448.00kWh X \$0.07470 \$4,216.67 Subtotal Supplier Services \$4,216.67

Delivery (DISTRIBUTION RATE: 037) Service Reference: 047681009 Prod/Trans Dmd Chrq 167.00KW X \$4.50000 \$751.50 Trans Enrgy Chrg On-Pk 20736.00kWh X \$0.02842 \$589.32 Trans Enrgy Chrg Off-Pk 35712.00kWh X \$0.00637 \$227.49 Distr Cust Srvc Chrq \$270.00 Distribution Dmd Chrq 188.90KW X \$8.69000 \$1,641.54 Electric Sys Improvements\*\*\* 188.90KW X \$0.64000 \$120.90 TS Isaias Performance Penalty 13684.40kWh X \$-0.00140 -\$19.16 Prod/Trans CTA Dmd Chrg 167.00KW X \$-0.42000 -\$70.14

20736.00kWh X \$0.02893

35712.00kWh X \$0.00649

56448.00kWh X \$0.00675

CE 210908PROD.TXT

\$599.89

\$231.77

\$381.02

\$4,724.13