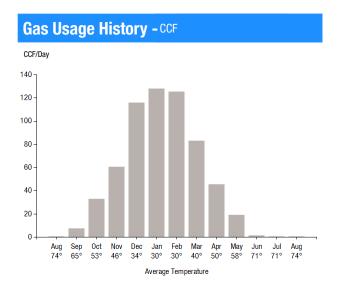

### Gas Usage Summary

This month your average daily gas use was 0.1 CCF

This month your usage stayed the same compared to same time last year.

Read Demand: 1.0 ccf Billed Demand: 182.0 ccf

| Monthly CCF Use |      |      |      |      |      |      |
|-----------------|------|------|------|------|------|------|
| Aug             | Sep  | 0ct  | Nov  | Dec  | Jan  | Feb  |
| 4               | 217  | 1018 | 1814 | 3590 | 3968 | 3512 |
| Mar             | Apr  | May  | Jun  | Jul  | Aug  |      |
| 2568            | 1365 | 585  | 34   | 7    | 2    |      |