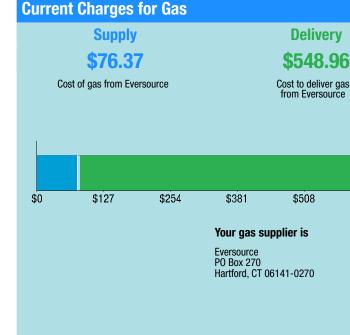

## Payment will be sent to bank for processing on 09/24/21

| Gas Account Summary               |           |
|-----------------------------------|-----------|
| Amount Due On 08/31/21            | \$670.09  |
| Last Payment Received On 08/25/21 | -\$670.09 |
| Balance Forward                   | \$0.00    |
| Current Charges/Credits           |           |
| Gas Supply Services               | \$76.37   |
| Delivery Services                 | \$548.96  |
| Other Charges or Credits          | \$39.71   |
| Total Current Charges             | \$665.04  |
| Total Amount Due                  | \$665.04  |

| Total Charges for Gas         |                       |          |
|-------------------------------|-----------------------|----------|
|                               |                       |          |
| Supplier                      |                       |          |
| Eversource                    |                       |          |
| Service Reference: 620900002  |                       |          |
| Supply Chrg                   | 2.00CCF X \$0.63070   | \$1.26   |
| Sales Services Demand Chrg    | 182.00CCF X \$0.41270 | \$75.11  |
| Subtotal Supplier Services    |                       | \$76.37  |
| D.F.                          |                       |          |
| Delivery                      |                       |          |
| (Rate R20-MEDIUM GENL FIRM)   |                       |          |
| Service Reference: 620900002  |                       |          |
| Customer Service Chrg         |                       | \$92.00  |
| Daily Demand Mtr Chrg         |                       | \$22.00  |
| Delivery Chrg                 | 2.00CCF X \$0.20850   | \$0.42   |
| Revenue Adjustment Mechanism  | 2.00CCF X \$0.03420   | \$0.07   |
| Demand Chrg                   | 182.00CCF X \$2.17110 | \$395.14 |
| SER Mechanism                 | 182.00CCF X \$0.21520 | \$39.17  |
| Gas System Improvement Charge | 2.00CCF X \$0.03540   | \$0.07   |
| Conserv Adj Mechanism         | 2.00CCF X \$0.04600   | \$0.09   |
| Subtotal Delivery Services    |                       | \$548.96 |
| Total Cost of Gas             |                       | \$625.33 |