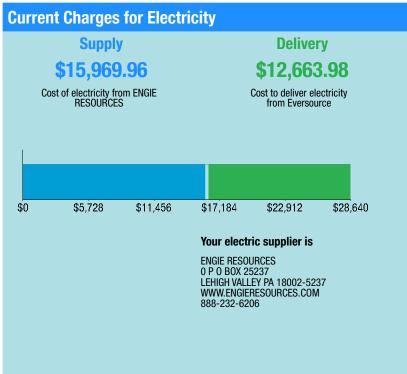

# \$30,442.67

| Electric Account Summary          |              |
|-----------------------------------|--------------|
| Amount Due On 08/14/20            | \$30,023.40  |
| Last Payment Received On 07/29/20 | -\$30,023.40 |
| Balance Forward                   | \$0.00       |
| Current Charges/Credits           |              |
| Electric Supply Services          | \$15,969.96  |
| Delivery Services                 | \$12,663.98  |
| Other Charges or Credits          | \$1,808.73   |
| Total Current Charges             | \$30,442.67  |
| Total Amount Due                  | \$30,442.67  |

### **Total Charges for Electricity**

| ENGIE RESOURCES, INC         |                           |                   |
|------------------------------|---------------------------|-------------------|
| Service Reference: 059481005 |                           |                   |
| Generation Srvc Chrg**       | 190800.00kWh X \$0.08370  | \$15,969.96       |
| Subtotal Supplier Services   |                           | \$15,969.96       |
| Delivery                     |                           |                   |
| (DISTRIBUTION RATE: 056)     |                           |                   |
| Service Reference: 059481005 |                           |                   |
| Prod/Trans Dmd Chrg          | 495.40KVA X \$7.83000     | \$3,878.98        |
| Distr Cust Srvc Chrg         |                           | \$350.00          |
| Distribution Dmd Chrg        | 537.10KVA X \$8.06000     | \$4,329.03        |
| Electric Sys Improvements*** | 537.10KVA X \$0.41000     | \$220.21          |
| Revenue Adj Mech On-Pk       | 56880.00kWh X \$-0.00011  | -\$6.26           |
| Revenue Adj Mech Off-Pk      | 133920.00kWh X \$-0.00011 | -\$14.73          |
| Prod/Trans CTA Dmd Chrg      | 495.40KVA X \$-0.07000    | -\$34.68          |
| FMCC Delivery Chrg On-Pk     | 56880.00kWh X \$0.02902   | \$1,650.66        |
| FMCC Delivery Chrg Off-Pk    | 133920.00kWh X \$0.00642  | \$859.77          |
| Combined PBC - On-Pk*        | 56880.00kWh X \$0.00750   | \$426.60          |
| Combined PBC - Off-Pk*       | 133920.00kWh X \$0.00750  | \$1,004.40        |
| Subtotal Delivery Services   |                           | \$12,663.98       |
| Total Cost of Electricity    |                           | \$28,633.94       |
|                              |                           | CE_200817PROD.TXT |