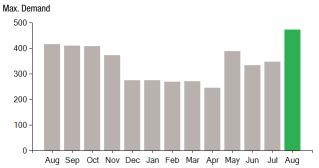

Total Demand Use = 472.30 kW

79 X Meter Constant of 720 = 56880 Billed Usage 186 X Meter Constant of 720 = 133920 Billed Usage Max Off-Peak Demand: 472.3 kW Max On-Peak Demand: 435.6 kW Max Off-Peak Demand: 537.1 kVA Max On-Peak Demand: 495.4 kVA

### **Supply Rate**

**Demand Profile** 

### **Important Messages About Your Account**

Thank you for participating in the Online Bill and Payment Service.

Distribution Demand based on ratchet

Max KW vs Max KVA Ratio = 435.600/495.400=0.880 Power Factor at Max KVA = 435.600/495.400=0.880