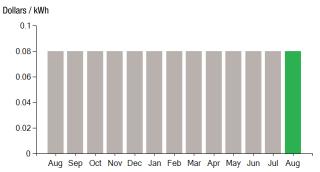

### **Total Charges for Electricity**

| ENGIE RESOURCES, INC         |                           |                   |
|------------------------------|---------------------------|-------------------|
| Service Reference: 059481005 |                           |                   |
| Generation Srvc Chrg**       | 190800.00kWh X \$0.08370  | \$15,969.96       |
| Subtotal Supplier Services   |                           | \$15,969.96       |
| Delivery                     |                           |                   |
| (DISTRIBUTION RATE: 056)     |                           |                   |
| Service Reference: 059481005 |                           |                   |
| Prod/Trans Dmd Chrg          | 495.40KVA X \$7.83000     | \$3,878.98        |
| Distr Cust Srvc Chrg         |                           | \$350.00          |
| Distribution Dmd Chrg        | 537.10KVA X \$8.06000     | \$4,329.03        |
| Electric Sys Improvements*** | 537.10KVA X \$0.41000     | \$220.21          |
| Revenue Adj Mech On-Pk       | 56880.00kWh X \$-0.00011  | -\$6.26           |
| Revenue Adj Mech Off-Pk      | 133920.00kWh X \$-0.00011 | -\$14.73          |
| Prod/Trans CTA Dmd Chrg      | 495.40KVA X \$-0.07000    | -\$34.68          |
| FMCC Delivery Chrg On-Pk     | 56880.00kWh X \$0.02902   | \$1,650.66        |
| FMCC Delivery Chrg Off-Pk    | 133920.00kWh X \$0.00642  | \$859.77          |
| Combined PBC - On-Pk*        | 56880.00kWh X \$0.00750   | \$426.60          |
| Combined PBC - Off-Pk*       | 133920.00kWh X \$0.00750  | \$1,004.40        |
| Subtotal Delivery Services   |                           | \$12,663.98       |
| Total Cost of Electricity    |                           | \$28,633.94       |
|                              |                           | CE_200817PROD.TXT |

### **Supply Rate**

**Demand Profile** 