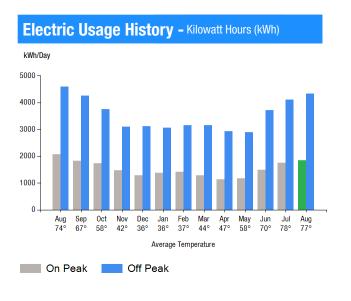

### Monthly kWh Use - On Peak

| Aug   | Sep   | Oct   | Nov   | Dec   | Jan   | Feb   |
|-------|-------|-------|-------|-------|-------|-------|
| 61920 | 58320 | 50400 | 42480 | 41040 | 42480 | 41040 |
|       |       |       |       |       |       |       |
| Mar   | Apr   | May   | Jun   | Jul   | Aug   |       |

| Monthl | y kWh U | se - Off | Peak   |        |        |       |
|--------|---------|----------|--------|--------|--------|-------|
| Aug    | Sep     | Oct      | Nov    | Dec    | Jan    | Feb   |
| 137520 | 136080  | 108720   | 90000  | 99360  | 95040  | 91440 |
| Mar    | Apr     | May      | Jun    | Jul    | Aug    |       |
| 97920  | 87840   | 86400    | 118800 | 127440 | 133920 |       |