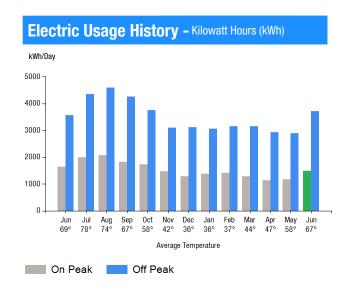

Statement Date: 06/16/20

Service Provided To: SUMMER STREET RSK LLC

| Svc Addr: 600 SUMMER ST<br>STAMFORD CT 06901 |                 |                  |                  |                 |  |
|----------------------------------------------|-----------------|------------------|------------------|-----------------|--|
| Serv Ref: 059481005 Bill Cycle: 11           |                 |                  |                  |                 |  |
| Service from Next read                       | 32              | Days             |                  |                 |  |
| Meter<br>Number                              | Current<br>Read | Previous<br>Read | Current<br>Usage | Reading<br>Type |  |
| 890965412                                    | 4716            | 4650             | 66               | On Peak         |  |
| 890965412                                    | 10886           | 10721            | 165              | Off Peak        |  |

Total Demand Use = 333.40 kW

66 X Meter Constant of 720 = 47520 Billed Usage 165 X Meter Constant of 720 = 118800 Billed Usage

Max Off-Peak Demand: 330.5 kW Max On-Peak Demand: 333.4 kW Max Off-Peak Demand: 375.8 kVA Max On-Peak Demand: 379.4 kVA

| Monthly kWh Use - On Peak |       |       |       |       |       |       |
|---------------------------|-------|-------|-------|-------|-------|-------|
| Jun                       | Jul   | Aug   | Sep   | 0ct   | Nov   | Dec   |
| 52560                     | 59760 | 61920 | 58320 | 50400 | 42480 | 41040 |
| Jan                       | Feb   | Mar   | Apr   | May   | Jun   |       |
| 42480                     | 41040 | 39600 | 33840 | 35280 | 47520 |       |

| Monthly kWh Use - Off Peak |        |        |        |        |        |       |
|----------------------------|--------|--------|--------|--------|--------|-------|
| Jun                        | Jul    | Aug    | Sep    | 0ct    | Nov    | Dec   |
| 113760                     | 130320 | 137520 | 136080 | 108720 | 90000  | 99360 |
| Jan                        | Feb    | Mar    | Apr    | May    | Jun    |       |
| 95040                      | 91440  | 97920  | 87840  | 86400  | 118800 |       |