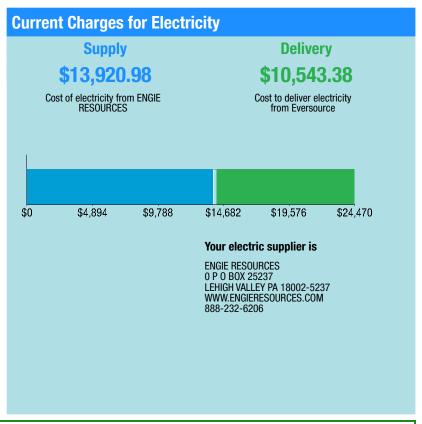

# **Total Amount Due** by 07/14/20

**Electric Account Summary** 

\$26,008.32

CE 200616PROD.TXT

| Amount Due On 06/12/20            | \$20,808.73  |
|-----------------------------------|--------------|
| Last Payment Received On 05/22/20 | -\$20,808.73 |
| Balance Forward                   | \$0.00       |
| Current Charges/Credits           |              |
| Electric Supply Services          | \$13,920.98  |
| Delivery Services                 | \$10,543.38  |
| Other Charges or Credits          | \$1,543.96   |

## **Total Charges for Electricity**

ENGIE RESOURCES, INC Service Reference: 059481005 Generation Srvc Chrq\*\*

166320.00kWh X \$0.08370 \$13,920.98

Subtotal Supplier Services \$13,920.98

#### Delivery

(DISTRIBUTION RATE: 056) Service Reference: 059481005 Prod/Trans Dmd Chrq 379.40KVA X \$7.83000 \$2,970.70 Distr Cust Srvc Chrg \$350.00 Distribution Dmd Chrq 457.90KVA X \$8.06000 \$3,690.67 Electric Sys Improvements\*\*\* 457.90KVA X \$0.41000 \$187.74 Revenue Adj Mech On-Pk 47520.00kWh X \$-0.00011 -\$5.23 Revenue Adj Mech Off-Pk 118800.00kWh X \$-0.00011 -\$13.07 Prod/Trans CTA Dmd Chrg 379.40KVA X \$-0.07000 -\$26.56 FMCC Delivery Chrg On-Pk 47520.00kWh X \$0.02902 \$1,379.03 FMCC Delivery Chrg Off-Pk 118800.00kWh X \$0.00642 \$762.70 Combined PBC - On-Pk\* 47520.00kWh X \$0.00750 \$356.40 Combined PBC - Off-Pk\* 118800.00kWh X \$0.00750 \$891.00

**Subtotal Delivery Services** \$10,543.38 **Total Cost of Electricity** \$24,464.36

Explanation of your charges
\*The Combined Public Benefits Charge represents a combination of three charges formerly know as: Conservation and Load Mgmt Charge, Renewable Energy Investment Charge, and Systems Benefits Charge. This charge also includes the Conservation Adjustment Mechanism approved by the Public Utilities Regulatory Authority in Docket No. 13-11-14.