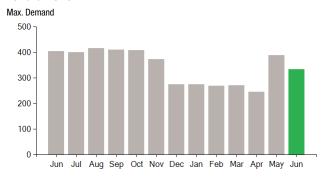

#### **Demand Profile**

Total Demand Use = 333.40 kW

66 X Meter Constant of 720 = 47520 Billed Usage 165 X Meter Constant of 720 = 118800 Billed Usage

Max Off-Peak Demand: 330.5 kW Max On-Peak Demand: 333.4 kW Max Off-Peak Demand: 375.8 kVA Max On-Peak Demand: 379.4 kVA

## **Important Messages About Your Account**

Thank you for participating in the Online Bill and Payment Service.

Distribution Demand based on ratchet

Max KW vs Max KVA Ratio = 333.400/379.400=0.880 Power Factor at Max KVA = 332.600/379.400=0.880