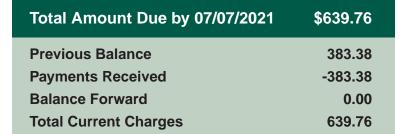

Service from 05/11/21 to 06/10/21 (31 days)

| Total Amount Due by 07/07/2021                                                                                                                             | \$639.76                                              |
|------------------------------------------------------------------------------------------------------------------------------------------------------------|-------------------------------------------------------|
| Account Detail Previous Balance Payment Received (06/02/2021), Thank You                                                                                   | 383.38<br>- 383.38                                    |
| Outstanding Balance                                                                                                                                        | 0.00                                                  |
| Total Charges  Basic Service Usage Charge 143 ccf @ \$3.3610 Usage Charge 5 ccf @ \$2.0830 WICA Water Revenue Adjustment (WRA) DPH Safe Drinking Water Fee | 105.11<br>480.62<br>10.42<br>58.30<br>- 14.85<br>0.16 |
| Total Current Charges Due By 07/07/2021                                                                                                                    | 639.76                                                |
| Total Balance                                                                                                                                              | \$639.76                                              |