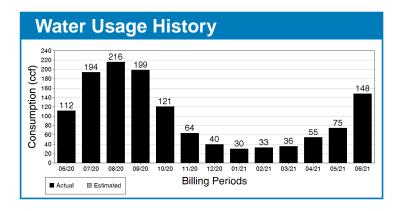

# **Water Usage Summary**

This month your usage was 148 CCF

This month you used 36 CCF more compared to the same

time period as last year

\* 1 ccf (hundred cubic feet) = 748 gallon

See reverse side of bill for details

SUMMER STREET RSK LLC C/O JONATHAN MARCUS 470 WEST AVE, SUITE 2007 STAMFORD CT 06902

Account Number: 200447449 Statement Date: 06/10/21

| Meter            | Usage D                  | etails                   |                 |                      |
|------------------|--------------------------|--------------------------|-----------------|----------------------|
| Meter<br>Number  | Meter<br>Reading         | Current<br>Usage         | Reading<br>Type | Next<br>Reading      |
| 61021115<br>(2") | From / To<br>3965 / 4113 | 148 CCF<br>(111 thou. g) | Actual          | On or about 07/10/21 |