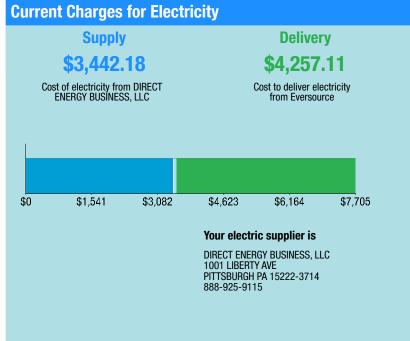

## \$8,182.76

| Electric Account Summary          |             |
|-----------------------------------|-------------|
| Amount Due On 05/09/22            | \$6,824.97  |
| Last Payment Received On 05/04/22 | -\$6,824.97 |
| Balance Forward                   | \$0.00      |
| Current Charges/Credits           |             |
| Electric Supply Services          | \$3,442.18  |
| Delivery Services                 | \$4,257.11  |
| Other Charges or Credits          | \$483.47    |
| Total Current Charges             | \$8,182.76  |
| Total Amount Due                  | \$8,182.76  |

## **Total Charges for Electricity**

**Off Peak** 

80

| Cumulian                        |                                |            |
|---------------------------------|--------------------------------|------------|
|                                 |                                |            |
| DIRECT ENERGY BUSINESS          |                                |            |
| Service Reference: 047681009    |                                |            |
| Allocated for 04/06/22 to 04/30 | /22                            |            |
| Generation Srvc Chrg**          | 33513.90kWh X \$0.07470        | \$2,503.49 |
| Allocated for 04/30/22 to 05/09 | )/22                           |            |
| Generation Srvc Chrg**          | 12566.10kWh X \$0.07470        | \$938.69   |
| Subtotal Supplier Services      |                                | \$3,442.18 |
| Delivery                        |                                |            |
| (DISTRIBUTION RATE: 037)        |                                |            |
| Service Reference: 047681009    |                                |            |
| Allocated for 04/06/22 to 04/30 | )/22                           |            |
| Prod/Trans Dmd Chrg             | 121.30KW X \$4.72000 X 0.72730 | \$416.41   |
| Trans Enrgy Chrg On-Pk          | 11171.30kWh X \$0.02980        | \$332.90   |
| Trans Enrgy Chrg Off-Pk         | 22342.60kWh X \$0.00669        | \$149.47   |
| Distr Cust Srvc Chrg            | \$270.0000 X 0.72730           | \$196.37   |
| Electric Sys Improvements***    | 188.90KW X \$0.64000 X 0.72730 | \$87.93    |
| Distribution Dmd Chrg           | 188.90KW X \$8.69000 X 0.72730 | \$1,193.89 |
| Revenue Adj Mech On-Pk          | 11171.30kWh X \$0.00162        | \$18.10    |
| Revenue Adj Mech Off-Pk         | 22342.60kWh X \$0.00162        | \$36.20    |