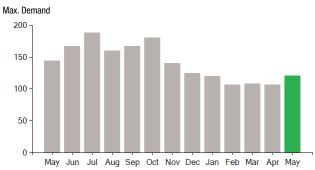

2574

Total Demand Use = 121.30 kW

081230381

40 X Meter Constant of 384 = 15360 Billed Usage 80 X Meter Constant of 384 = 30720 Billed Usage

2654

Max Off-Peak Demand: 117.1 kW

Max On-Peak Demand: 121.3 kW

| Monthly kWh Use - On Peak |       |       |       |       |       |       |
|---------------------------|-------|-------|-------|-------|-------|-------|
| May                       | Jun   | Jul   | Aug   | Sep   | Oct   | Nov   |
| 16128                     | 19968 | 21120 | 18816 | 20736 | 18432 | 16512 |
| Dec                       | Jan   | Feb   | Mar   | Apr   | May   |       |
| 14208                     | 13056 | 12288 | 11904 | 11520 | 15360 |       |

## Supply Rate

**Demand Profile** 