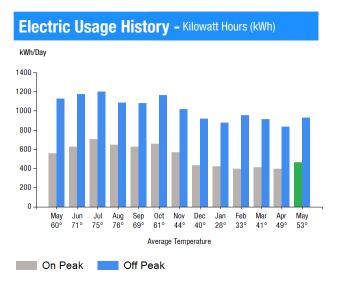

2574

Total Demand Use = 121.30 kW

081230381

40 X Meter Constant of 384 = 15360 Billed Usage 80 X Meter Constant of 384 = 30720 Billed Usage

2654

Max Off-Peak Demand: 117.1 kW

Max On-Peak Demand: 121.3 kW

| Monthly kWh Use - On Peak |       |       |       |       |       |       |
|---------------------------|-------|-------|-------|-------|-------|-------|
| May                       | Jun   | Jul   | Aug   | Sep   | Oct   | Nov   |
| 16128                     | 19968 | 21120 | 18816 | 20736 | 18432 | 16512 |
| Dec                       | Jan   | Feb   | Mar   | Apr   | May   |       |
| 14208                     | 13056 | 12288 | 11904 | 11520 | 15360 |       |

## Monthly kWh Use - Off Peak

|       | ,     |       |       |       |       |       |
|-------|-------|-------|-------|-------|-------|-------|
| May   | Jun   | Jul   | Aug   | Sep   | Oct   | Nov   |
| 32640 | 37632 | 36096 | 31488 | 35712 | 32640 | 29568 |
| Dec   | Jan   | Feb   | Mar   | Apr   | May   |       |
| 30336 | 27264 | 29568 | 26496 | 24192 | 30720 |       |