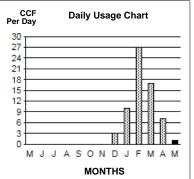

Have a question for SCG? Click on Contact Us on SCG's website at www.soconngas.com.

| Energy Usage Comparison: |             |      |                     |  |  |
|--------------------------|-------------|------|---------------------|--|--|
|                          | CCF<br>used | Days | Average<br>Temp (F) |  |  |
| This Month               | 21          | 28   | 51                  |  |  |
| Last Year                | 9           | 29   | 54                  |  |  |