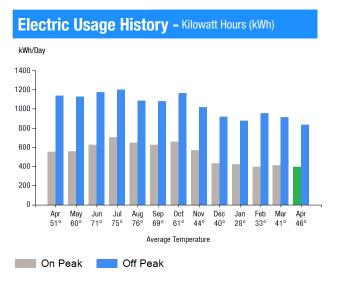

#### Monthly kWh Use - On Peak

| Monthly KWI OSE - OII FEAK |       |       |       |       |       |       |
|----------------------------|-------|-------|-------|-------|-------|-------|
| Apr                        | May   | Jun   | Jul   | Aug   | Sep   | Oct   |
| 16512                      | 16128 | 19968 | 21120 | 18816 | 20736 | 18432 |
| Nov                        | Dec   | Jan   | Feb   | Mar   | Apr   |       |
| 16512                      | 14208 | 13056 | 12288 | 11904 | 11520 |       |

## Monthly kWh Use - Off Peak

| Apr   | May   | Jun   | Jul   | Aug   | Sep   | Oct   |
|-------|-------|-------|-------|-------|-------|-------|
| 34176 | 32640 | 37632 | 36096 | 31488 | 35712 | 32640 |
| Nov   | Dec   | Jan   | Feb   | Mar   | Apr   |       |
| 29568 | 30336 | 27264 | 29568 | 26496 | 24192 |       |