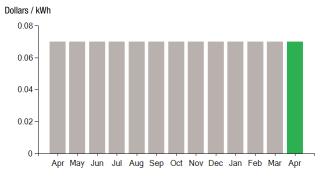

## **Total Charges for Electricity**

| Supplier                      |                          |            |
|-------------------------------|--------------------------|------------|
| DIRECT ENERGY BUSINESS        |                          |            |
| Service Reference: 047681009  |                          |            |
| Generation Srvc Chrg**        | 35712.00kWh X \$0.07470  | \$2,667.69 |
| Subtotal Supplier Services    |                          | \$2,667.69 |
| Delivery                      |                          |            |
| (DISTRIBUTION RATE: 037)      |                          |            |
| Service Reference: 047681009  |                          |            |
| Prod/Trans Dmd Chrg           | 107.90KW X \$4.72000     | \$509.29   |
| Trans Enrgy Chrg On-Pk        | 11520.00kWh X \$0.02980  | \$343.30   |
| Trans Enrgy Chrg Off-Pk       | 24192.00kWh X \$0.00669  | \$161.84   |
| Distr Cust Srvc Chrg          |                          | \$270.00   |
| Distribution Dmd Chrg         | 188.90KW X \$8.69000     | \$1,641.54 |
| Electric Sys Improvements***  | 188.90KW X \$0.64000     | \$120.90   |
| Revenue Adj Mech On-Pk        | 11520.00kWh X \$0.00162  | \$18.66    |
| Revenue Adj Mech Off-Pk       | 24192.00kWh X \$0.00162  | \$39.19    |
| TS Isaias Performance Penalty | 35712.00kWh X \$-0.00140 | -\$50.00   |
| Prod/Trans CTA Dmd Chrg       | 107.90KW X \$-0.42000    | -\$45.32   |
| FMCC Delivery Chrg On-Pk      | 11520.00kWh X \$0.02893  | \$333.27   |
| FMCC Delivery Chrg Off-Pk     | 24192.00kWh X \$0.00649  | \$157.01   |