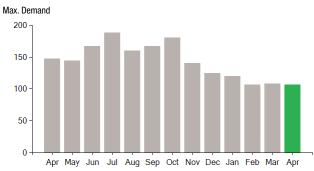

Total Demand Use = 107.90 kW

30 X Meter Constant of 384 = 11520 Billed Usage 63 X Meter Constant of 384 = 24192 Billed Usage Max Off-Peak Demand: 102.5 kW Max On-Peak Demand: 107.9 kW