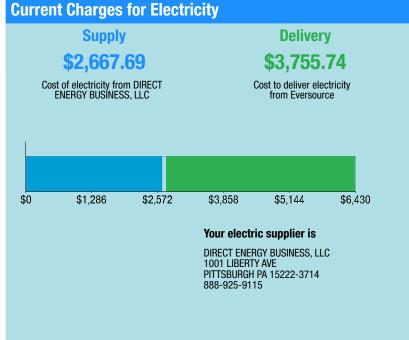

## \$6,824.97

| Electric Account Summary          |             |
|-----------------------------------|-------------|
| Amount Due On 04/06/22            | \$7,105.56  |
| Last Payment Received On 04/01/22 | -\$7,105.56 |
| Balance Forward                   | \$0.00      |
| Current Charges/Credits           |             |
| Electric Supply Services          | \$2,667.69  |
| Delivery Services                 | \$3,755.74  |
| Other Charges or Credits          | \$401.54    |
| Total Current Charges             | \$6,824.97  |
| Total Amount Due                  | \$6,824.97  |

## **Total Charges for Electricity**

| Supplier                      |                          |            |
|-------------------------------|--------------------------|------------|
| DIRECT ENERGY BUSINESS        |                          |            |
| Service Reference: 047681009  |                          |            |
| Generation Srvc Chrg**        | 35712.00kWh X \$0.07470  | \$2,667.69 |
| Subtotal Supplier Services    |                          | \$2,667.69 |
| Delivery                      |                          |            |
| (DISTRIBUTION RATE: 037)      |                          |            |
| Service Reference: 047681009  |                          |            |
| Prod/Trans Dmd Chrg           | 107.90KW X \$4.72000     | \$509.29   |
| Trans Enrgy Chrg On-Pk        | 11520.00kWh X \$0.02980  | \$343.30   |
| Trans Enrgy Chrg Off-Pk       | 24192.00kWh X \$0.00669  | \$161.84   |
| Distr Cust Srvc Chrg          |                          | \$270.00   |
| Distribution Dmd Chrg         | 188.90KW X \$8.69000     | \$1,641.54 |
| Electric Sys Improvements***  | 188.90KW X \$0.64000     | \$120.90   |
| Revenue Adj Mech On-Pk        | 11520.00kWh X \$0.00162  | \$18.66    |
| Revenue Adj Mech Off-Pk       | 24192.00kWh X \$0.00162  | \$39.19    |
| TS Isaias Performance Penalty | 35712.00kWh X \$-0.00140 | -\$50.00   |
| Prod/Trans CTA Dmd Chrg       | 107.90KW X \$-0.42000    | -\$45.32   |
| FMCC Delivery Chrg On-Pk      | 11520.00kWh X \$0.02893  | \$333.27   |
| FMCC Delivery Chrg Off-Pk     | 24192.00kWh X \$0.00649  | \$157.01   |