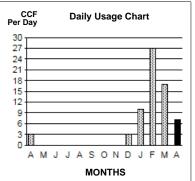

| Gas Usage<br><b>Meter</b> | Service<br>Period       | Meter Reading Current Last   | Correction<br>Factor | Total CCF |
|---------------------------|-------------------------|------------------------------|----------------------|-----------|
| 738963                    | 33 days<br>POD ID: 500- | 31055 - 30826<br>0000603-974 | 1                    | 229.000   |

Have a question for SCG? Click on Contact Us on

SCG's website at www.soconngas.com.

| Energy Usage Comparison: |             |      |                     |  |
|--------------------------|-------------|------|---------------------|--|
|                          | CCF<br>used | Days | Average<br>Temp (F) |  |
| This Month               | 229         | 33   | 44                  |  |
| Last Year                | 100         | 32   | 44                  |  |