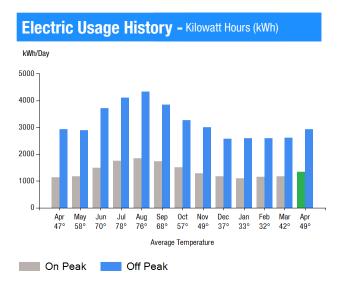

#### Monthly kWh Use - On Peak

| Apr   | May      | Jun   | Jul   | Aug   | Sep   | Oct   |
|-------|----------|-------|-------|-------|-------|-------|
| 33840 | 35280    | 47520 | 54000 | 56880 | 51840 | 45360 |
| Maria | <u> </u> | 1     | Esh   | Man   | Amr   |       |
| Nov   | Dec      | Jan   | Feb   | Mar   | Apr   |       |

| Monthly kWh Use - Off Peak |       |        |        |        |        |       |
|----------------------------|-------|--------|--------|--------|--------|-------|
| Apr                        | May   | Jun    | Jul    | Aug    | Sep    | Oct   |
| 87840                      | 86400 | 118800 | 127440 | 133920 | 115200 | 97920 |
| Nov                        | Dec   | Jan    | Feb    | Mar    | Apr    |       |
| 92880                      | 77040 | 85680  | 74880  | 75600  | 87840  |       |