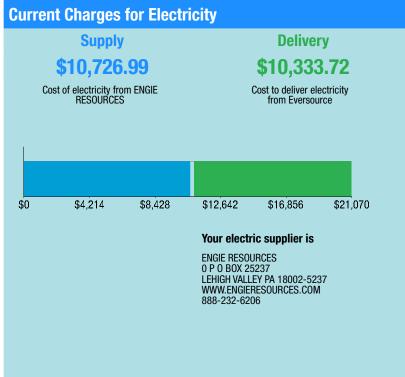

## \$22,388.54

| Electric Account Summary          |              |
|-----------------------------------|--------------|
| Amount Due On 04/14/21            | \$19,318.92  |
| Last Payment Received On 04/09/21 | -\$19,318.92 |
| Balance Forward                   | \$0.00       |
| Current Charges/Credits           |              |
| Electric Supply Services          | \$10,726.99  |
| Delivery Services                 | \$10,333.72  |
| Other Charges or Credits          | \$1,327.83   |
| Total Current Charges             | \$22,388.54  |
| Total Amount Due                  | \$22,388.54  |

#### **Total Charges for Electricity**

| Supplier                     |                          |             |
|------------------------------|--------------------------|-------------|
| ENGIE RESOURCES, INC         |                          |             |
| Service Reference: 059481005 |                          |             |
| Generation Srvc Chrg**       | 128160.00kWh X \$0.08370 | \$10,726.99 |
| Subtotal Supplier Services   |                          | \$10,726.99 |
| Delivery                     |                          |             |
| (DISTRIBUTION RATE: 056)     |                          |             |
| Service Reference: 059481005 |                          |             |
| Prod/Trans Dmd Chrg          | 367.20KVA X \$7.83000    | \$2,875.18  |
| Distr Cust Srvc Chrg         |                          | \$350.00    |
| Distribution Dmd Chrg        | 537.10KVA X \$8.06000    | \$4,329.03  |
| Electric Sys Improvements*** | 537.10KVA X \$0.41000    | \$220.21    |
| Revenue Adj Mech On-Pk       | 40320.00kWh X \$-0.00011 | -\$4.44     |
| Revenue Adj Mech Off-Pk      | 87840.00kWh X \$-0.00011 | -\$9.66     |
| Prod/Trans CTA Dmd Chrg      | 367.20KVA X \$-0.07000   | -\$25.70    |
| FMCC Delivery Chrg On-Pk     | 40320.00kWh X \$0.02902  | \$1,170.09  |
| FMCC Delivery Chrg Off-Pk    | 87840.00kWh X \$0.00642  | \$563.93    |
| Combined PBC - On-Pk*        | 40320.00kWh X \$0.00675  | \$272.16    |
| Combined PBC - Off-Pk*       | 87840.00kWh X \$0.00675  | \$592.92    |
| Subtotal Delivery Services   |                          | \$10,333.72 |