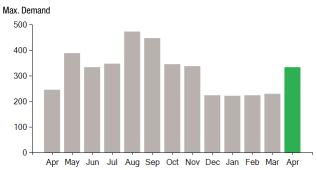

Total Demand Use = 334.80 kW

56 X Meter Constant of 720 = 40320 Billed Usage 122 X Meter Constant of 720 = 87840 Billed Usage Max Off-Peak Demand: 295.9 kW Max On-Peak Demand: 334.8 kW Max Off-Peak Demand: 323.3 kVA Max On-Peak Demand: 367.2 kVA

#### Supply Rate

**Demand Profile** 