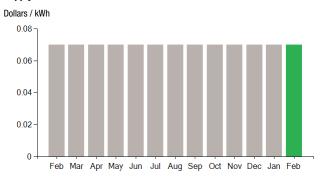

sup>Effective January 1, 2007, the Generation Services Charge (GSC) and the Bypassable Federally Mandated Congestion Charge (BFMCC) have been combined into the "GSC Charge" listed in the Supplier Services section of your bill. The GSC reflects all of the cost of procuring energy from Eversource wholesale suppliers. The BFMCC portion of this line item is -\$0.0009 / kWh. If you multiply this BFMCC rate by the number of kWhs on your bill, you can calculate the dollar amount associated with the BFMCC.

<sup>\*\*\*</sup>Electric System Improvements: Recovers company investments that protect, strengthen or modernize the electric grid.



Customer name key: WEST

02/08/22 Statement Date:

Service Provided To: WEST AVENUE REAL ESTATE LLC

### Continued from previous page...

### **Supply Rate**



### **Demand Profile**



### **Important Messages About Your Account**

Please note: Payment processes differ for each bank. Therefore, it may take longer than the date that appears on your bill for the funds to be deducted from your bank account.

Because the billing period spans a change in the rates, your usage has been calculated partly on the old rate and partly on the new rate.

# Payment will be sent to bank for processing on 03/03/22

\$7,105.13

\$7,105.13

### Continued from previous page...

**Total Current Charges** 

| FMCC Delivery Chrg Off-Pk                      | 29568.00kWh X \$0.00649 | \$191.90   |  |  |  |  |
|------------------------------------------------|-------------------------|------------|--|--|--|--|
| Comb Public Benefit Chrg*                      | 41856.