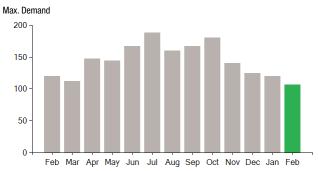

Total Demand Use = 107.10 kW

32 X Meter Constant of 384 = 12288 Billed Usage 77 X Meter Constant of 384 = 29568 Billed Usage

Max Off-Peak Demand: 106 kW Max On-Peak Demand: 107.1 kW

| Monthly kWh Use - On Peak |       |       |       |       |       |       |  |
|---------------------------|-------|-------|-------|-------|-------|-------|--|
| Feb                       | Mar   | Apr   | May   | Jun   | Jul   | Aug   |  |
| 13440                     | 14976 | 16512 | 16128 | 19968 | 21120 | 18816 |  |
| Sep                       | 0ct   | Nov   | Dec   | Jan   | Feb   |       |  |
| 20736                     | 18432 | 16512 | 14208 | 13056 | 12288 |       |  |

### **Demand Profile**