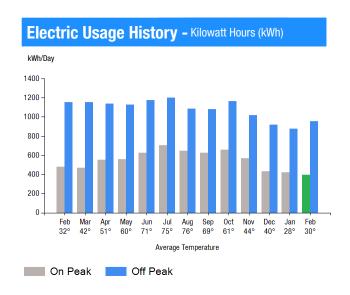

Total Demand Use = 107.10 kW

32 X Meter Constant of 384 = 12288 Billed Usage 77 X Meter Constant of 384 = 29568 Billed Usage

Max Off-Peak Demand: 106 kW Max On-Peak Demand: 107.1 kW

| Monthly kWh Use - On Peak |       |       |       |       |       |       |  |
|---------------------------|-------|-------|-------|-------|-------|-------|--|
| Feb                       | Mar   | Apr   | May   | Jun   | Jul   | Aug   |  |
| 13440                     | 14976 | 16512 | 16128 | 19968 | 21120 | 18816 |  |
| Sep                       | 0ct   | Nov   | Dec   | Jan   | Feb   |       |  |
| 20736                     | 18432 | 16512 | 14208 | 13056 | 12288 |       |  |

| Monthly kWh Use - Off Peak |       |       |       |       |       |       |
|----------------------------|-------|-------|-------|-------|-------|-------|
| Feb                        | Mar   | Apr   | May   | Jun   | Jul   | Aug   |
| 32256                      | 36864 | 34176 | 32640 | 37632 | 36096 | 31488 |
| Sep                        | 0ct   | Nov   | Dec   | Jan   | Feb   |       |
| 35712                      | 32640 | 29568 | 30336 | 27264 | 29568 |       |