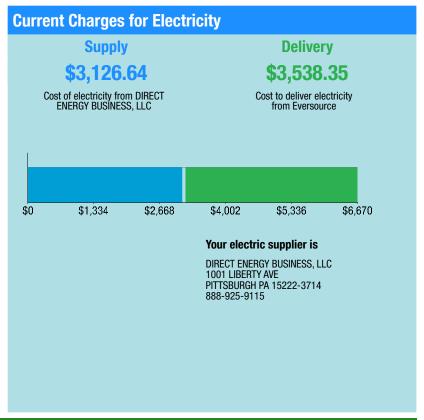

### **Electric Account Summary**

| Amount Due On 02/04/22            | \$6,961.60  |
|-----------------------------------|-------------|
| Last Payment Received On 01/31/22 | -\$6,961.60 |
| Balance Forward                   | \$0.00      |
| Current Charges/Credits           |             |
| Electric Supply Services          | \$3,126.64  |
| Delivery Services                 | \$3,538.35  |
| Other Charges or Credits          | \$440.14    |
| Total Current Charges             | \$7,105.13  |
| Total Amount Due                  | \$7,105.13  |

### **Supplier**

**DIRECT ENERGY BUSINESS** Service Reference: 047681009 Generation Srvc Chrq\*\*

41856.00kWh X \$0.07470 \$3,126.64 Subtotal Supplier Services \$3,126.64

Delivery (DISTRIBUTION RATE: 037) Service Reference: 047681009 107.10KW X \$4.72000 Prod/Trans Dmd Chrq \$505.51 Trans Enrgy Chrg On-Pk 12288.00kWh X \$0.02980 \$366.18 Trans Enrgy Chrg Off-Pk 29568.00kWh X \$0.00669 \$197.81 Distr Cust Srvc Chrq \$270.00 Distribution Dmd Chrq 188.90KW X \$8.69000 \$1,641.54 Electric Sys Improvements\*\*\* 188.90KW X \$0.64000 \$120.90 Revenue Adj Mech On-Pk 12288.00kWh X \$0.00162 \$19.91 Revenue Adi Mech Off-Pk 29568.00kWh X \$0.00162 \$47.90 TS Isaias Performance Penalty 32404.60kWh X \$-0.01244 -\$403.11 TS Isaias Performance Penalty 9451.40kWh X \$-0.00140 -\$13.23 Prod/Trans CTA Dmd Chrg 107.10KW X \$-0.42000 -\$44.98

### Continued from previous page...

**Total Current Charges** 

| FMCC Delivery Chrg Off-Pk                      | 29568.00kWh X \$0.00649 | \$191.90   |  |  |  |  |
|------------------------------------------------|-------------------------|------------|--|--|--|--|
| Comb Public Benefit Chrg*                      | 41856.00kWh X \$0.00675 | \$282.53   |  |  |  |  |
| Subtotal Delivery Services                     |                         | \$3,538.35 |  |  |  |  |
| <b>Total Cost of Electricity</b>               | \$6,664.99              |            |  |  |  |  |
|                                                |                         |            |  |  |  |  |
| Other Charges or Credits                       |                         |            |  |  |  |  |
| 6.35% CT Sales Tax after Exemption of \$150.00 |                         |            |  |  |  |  |
| CT Sales Tax Supplier                          |                         | \$198.54   |  |  |  |  |
| CT Sales Tax Delivery                          |                         | \$241.60   |  |  |  |  |
| Subtotal Other Charges or Credits              |                         | \$440.14   |  |  |  |  |